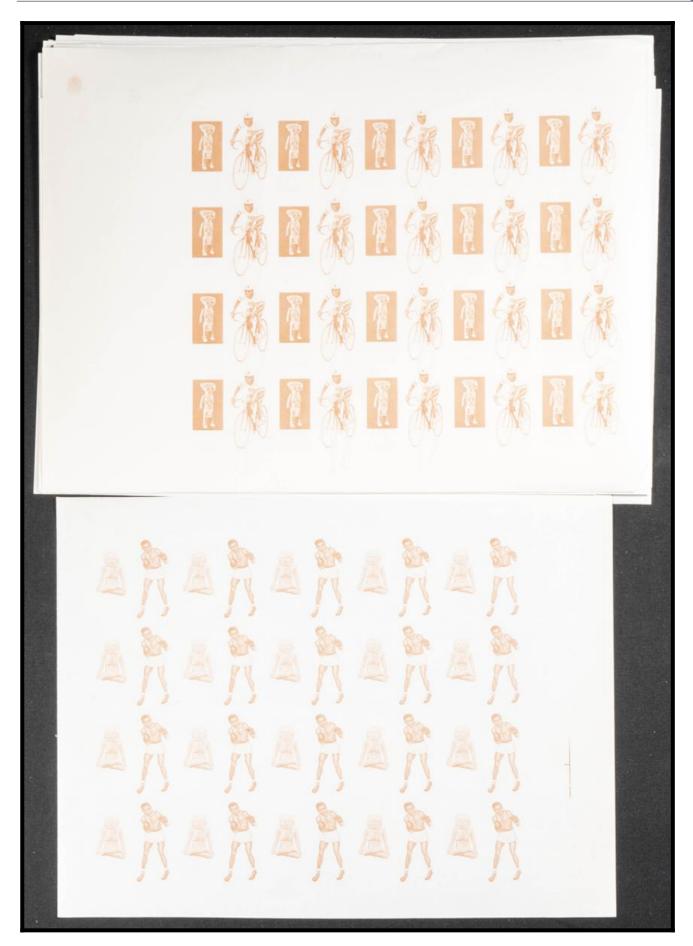

## The Fournier Universe. Part I (From A to I) #117

\*\* Yvert 373/79. 1969. Olimpic games. Group of progressive plate proofs of the set. TO EXAM.

|   |             |   |                                        | 751     | WD00068   | 75F                                                                                                                                                                                                                                                                                                                                                                                                                                                                                                                                                                                                                                                                                                                                                                                                                                                                                                                                                                                                                                                                                                                                                                                                                                                                                                                                                                                                                                                                                                                                                                                                                                                                                                                                                                                                                                                                                                                                                                                                                                                                                                                            |           | 75 F (1)                                                                                                                                                                                                                                                                                                                                                                                                                                                                                                                                                                                                                                                                                                                                                                                                                                                                                                                                                                                                                                                                                                                                                                                                                                                                                                                                                                                                                                                                                                                                                                                                                                                                                                                                                                                                                                                                                                                                                                                                                                                                                                                       |           | 75 F    |            | 75 F     |
|---|-------------|---|----------------------------------------|---------|-----------|--------------------------------------------------------------------------------------------------------------------------------------------------------------------------------------------------------------------------------------------------------------------------------------------------------------------------------------------------------------------------------------------------------------------------------------------------------------------------------------------------------------------------------------------------------------------------------------------------------------------------------------------------------------------------------------------------------------------------------------------------------------------------------------------------------------------------------------------------------------------------------------------------------------------------------------------------------------------------------------------------------------------------------------------------------------------------------------------------------------------------------------------------------------------------------------------------------------------------------------------------------------------------------------------------------------------------------------------------------------------------------------------------------------------------------------------------------------------------------------------------------------------------------------------------------------------------------------------------------------------------------------------------------------------------------------------------------------------------------------------------------------------------------------------------------------------------------------------------------------------------------------------------------------------------------------------------------------------------------------------------------------------------------------------------------------------------------------------------------------------------------|-----------|--------------------------------------------------------------------------------------------------------------------------------------------------------------------------------------------------------------------------------------------------------------------------------------------------------------------------------------------------------------------------------------------------------------------------------------------------------------------------------------------------------------------------------------------------------------------------------------------------------------------------------------------------------------------------------------------------------------------------------------------------------------------------------------------------------------------------------------------------------------------------------------------------------------------------------------------------------------------------------------------------------------------------------------------------------------------------------------------------------------------------------------------------------------------------------------------------------------------------------------------------------------------------------------------------------------------------------------------------------------------------------------------------------------------------------------------------------------------------------------------------------------------------------------------------------------------------------------------------------------------------------------------------------------------------------------------------------------------------------------------------------------------------------------------------------------------------------------------------------------------------------------------------------------------------------------------------------------------------------------------------------------------------------------------------------------------------------------------------------------------------------|-----------|---------|------------|----------|
|   |             |   |                                        |         |           |                                                                                                                                                                                                                                                                                                                                                                                                                                                                                                                                                                                                                                                                                                                                                                                                                                                                                                                                                                                                                                                                                                                                                                                                                                                                                                                                                                                                                                                                                                                                                                                                                                                                                                                                                                                                                                                                                                                                                                                                                                                                                                                                |           |                                                                                                                                                                                                                                                                                                                                                                                                                                                                                                                                                                                                                                                                                                                                                                                                                                                                                                                                                                                                                                                                                                                                                                                                                                                                                                                                                                                                                                                                                                                                                                                                                                                                                                                                                                                                                                                                                                                                                                                                                                                                                                                                |           |         |            | (1)(8)   |
|   |             |   | M000068                                | 75 F 13 | WE000088  | 75 F                                                                                                                                                                                                                                                                                                                                                                                                                                                                                                                                                                                                                                                                                                                                                                                                                                                                                                                                                                                                                                                                                                                                                                                                                                                                                                                                                                                                                                                                                                                                                                                                                                                                                                                                                                                                                                                                                                                                                                                                                                                                                                                           | MEXICOSES | 75F to 1971                                                                                                                                                                                                                                                                                                                                                                                                                                                                                                                                                                                                                                                                                                                                                                                                                                                                                                                                                                                                                                                                                                                                                                                                                                                                                                                                                                                                                                                                                                                                                                                                                                                                                                                                                                                                                                                                                                                                                                                                                                                                                                                    | WESTONES  | 75F     | moucoss    | 75 F 13  |
|   |             |   | h                                      | A 197   |           |                                                                                                                                                                                                                                                                                                                                                                                                                                                                                                                                                                                                                                                                                                                                                                                                                                                                                                                                                                                                                                                                                                                                                                                                                                                                                                                                                                                                                                                                                                                                                                                                                                                                                                                                                                                                                                                                                                                                                                                                                                                                                                                                |           |                                                                                                                                                                                                                                                                                                                                                                                                                                                                                                                                                                                                                                                                                                                                                                                                                                                                                                                                                                                                                                                                                                                                                                                                                                                                                                                                                                                                                                                                                                                                                                                                                                                                                                                                                                                                                                                                                                                                                                                                                                                                                                                                |           |         |            |          |
|   |             |   |                                        |         | M200068   | 75F                                                                                                                                                                                                                                                                                                                                                                                                                                                                                                                                                                                                                                                                                                                                                                                                                                                                                                                                                                                                                                                                                                                                                                                                                                                                                                                                                                                                                                                                                                                                                                                                                                                                                                                                                                                                                                                                                                                                                                                                                                                                                                                            |           | 75F                                                                                                                                                                                                                                                                                                                                                                                                                                                                                                                                                                                                                                                                                                                                                                                                                                                                                                                                                                                                                                                                                                                                                                                                                                                                                                                                                                                                                                                                                                                                                                                                                                                                                                                                                                                                                                                                                                                                                                                                                                                                                                                            | moacoesi  | 75 F 20 | WEXTCOM    | 75 F 200 |
|   |             |   |                                        |         |           |                                                                                                                                                                                                                                                                                                                                                                                                                                                                                                                                                                                                                                                                                                                                                                                                                                                                                                                                                                                                                                                                                                                                                                                                                                                                                                                                                                                                                                                                                                                                                                                                                                                                                                                                                                                                                                                                                                                                                                                                                                                                                                                                |           |                                                                                                                                                                                                                                                                                                                                                                                                                                                                                                                                                                                                                                                                                                                                                                                                                                                                                                                                                                                                                                                                                                                                                                                                                                                                                                                                                                                                                                                                                                                                                                                                                                                                                                                                                                                                                                                                                                                                                                                                                                                                                                                                |           |         |            |          |
|   |             |   | WD00088                                | 75 F 23 | 39000GIII | 75 r                                                                                                                                                                                                                                                                                                                                                                                                                                                                                                                                                                                                                                                                                                                                                                                                                                                                                                                                                                                                                                                                                                                                                                                                                                                                                                                                                                                                                                                                                                                                                                                                                                                                                                                                                                                                                                                                                                                                                                                                                                                                                                                           | meacces   | 75F                                                                                                                                                                                                                                                                                                                                                                                                                                                                                                                                                                                                                                                                                                                                                                                                                                                                                                                                                                                                                                                                                                                                                                                                                                                                                                                                                                                                                                                                                                                                                                                                                                                                                                                                                                                                                                                                                                                                                                                                                                                                                                                            | MEXICO 68 | 75F     | mexicosis. | 75 F (1) |
|   |             |   |                                        |         |           |                                                                                                                                                                                                                                                                                                                                                                                                                                                                                                                                                                                                                                                                                                                                                                                                                                                                                                                                                                                                                                                                                                                                                                                                                                                                                                                                                                                                                                                                                                                                                                                                                                                                                                                                                                                                                                                                                                                                                                                                                                                                                                                                |           |                                                                                                                                                                                                                                                                                                                                                                                                                                                                                                                                                                                                                                                                                                                                                                                                                                                                                                                                                                                                                                                                                                                                                                                                                                                                                                                                                                                                                                                                                                                                                                                                                                                                                                                                                                                                                                                                                                                                                                                                                                                                                                                                |           |         |            |          |
|   | TEXTO068 5  |   | modooss :                              |         | MEXICO68  | The state of the s | MEXICO88  | A PARTIES AND A  | modoo68   | F       |            | (2772)   |
|   |             |   | Ä                                      | P       | H         | P.                                                                                                                                                                                                                                                                                                                                                                                                                                                                                                                                                                                                                                                                                                                                                                                                                                                                                                                                                                                                                                                                                                                                                                                                                                                                                                                                                                                                                                                                                                                                                                                                                                                                                                                                                                                                                                                                                                                                                                                                                                                                                                                             | 1         | 73                                                                                                                                                                                                                                                                                                                                                                                                                                                                                                                                                                                                                                                                                                                                                                                                                                                                                                                                                                                                                                                                                                                                                                                                                                                                                                                                                                                                                                                                                                                                                                                                                                                                                                                                                                                                                                                                                                                                                                                                                                                                                                                             | 11        | EN P    |            |          |
|   | 1000068 51  |   | MEXICO 68: 9                           |         | ME000068  |                                                                                                                                                                                                                                                                                                                                                                                                                                                                                                                                                                                                                                                                                                                                                                                                                                                                                                                                                                                                                                                                                                                                                                                                                                                                                                                                                                                                                                                                                                                                                                                                                                                                                                                                                                                                                                                                                                                                                                                                                                                                                                                                | 188000CM  | A STATE OF THE STA | MEDICOGRE | 5+ E    |            |          |
| n | 1000068 5 F | 2 | ### ################################## |         | ME000068  | SF G                                                                                                                                                                                                                                                                                                                                                                                                                                                                                                                                                                                                                                                                                                                                                                                                                                                                                                                                                                                                                                                                                                                                                                                                                                                                                                                                                                                                                                                                                                                                                                                                                                                                                                                                                                                                                                                                                                                                                                                                                                                                                                                           | MEXICO68  | 5F 6                                                                                                                                                                                                                                                                                                                                                                                                                                                                                                                                                                                                                                                                                                                                                                                                                                                                                                                                                                                                                                                                                                                                                                                                                                                                                                                                                                                                                                                                                                                                                                                                                                                                                                                                                                                                                                                                                                                                                                                                                                                                                                                           | ME000068  | 51      |            |          |