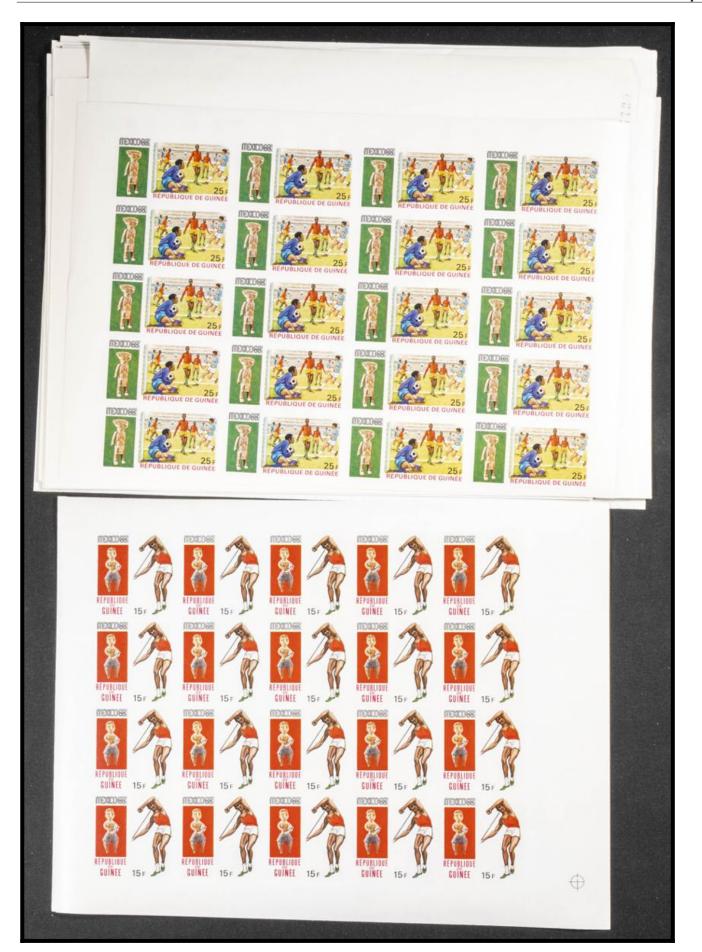

## The Fournier Universe. Part I (From A to I) #117

\*\* Yvert 373/79. 1969. Olimpic games. Group of progressive plate proofs of the set. TO EXAM.

|   |             |   |                                        | 751     | WD00068   | 75F                                                                                                                                                                                                                                                                                                                                                                                                                                                                                                                                                                                                                                                                                                                                                                                                                                                                                                                                                                                                                                                                                                                                                                                                                                                                                                                                                                                                                                                                                                                                                                                                                                                                                                                                                                                                                                                                                                                                                                                                                                                                                                                            |           | 75 F (1)                                                                                                                                                                                                                                                                                                                                                                                                                                                                                                                                                                                                                                                                                                                                                                                                                                                                                                                                                                                                                                                                                                                                                                                                                                                                                                                                                                                                                                                                                                                                                                                                                                                                                                                                                                                                                                                                                                                                                                                                                                                                                                                       |           | 75 F    |            | 75 F     |
|---|-------------|---|----------------------------------------|---------|-----------|--------------------------------------------------------------------------------------------------------------------------------------------------------------------------------------------------------------------------------------------------------------------------------------------------------------------------------------------------------------------------------------------------------------------------------------------------------------------------------------------------------------------------------------------------------------------------------------------------------------------------------------------------------------------------------------------------------------------------------------------------------------------------------------------------------------------------------------------------------------------------------------------------------------------------------------------------------------------------------------------------------------------------------------------------------------------------------------------------------------------------------------------------------------------------------------------------------------------------------------------------------------------------------------------------------------------------------------------------------------------------------------------------------------------------------------------------------------------------------------------------------------------------------------------------------------------------------------------------------------------------------------------------------------------------------------------------------------------------------------------------------------------------------------------------------------------------------------------------------------------------------------------------------------------------------------------------------------------------------------------------------------------------------------------------------------------------------------------------------------------------------|-----------|--------------------------------------------------------------------------------------------------------------------------------------------------------------------------------------------------------------------------------------------------------------------------------------------------------------------------------------------------------------------------------------------------------------------------------------------------------------------------------------------------------------------------------------------------------------------------------------------------------------------------------------------------------------------------------------------------------------------------------------------------------------------------------------------------------------------------------------------------------------------------------------------------------------------------------------------------------------------------------------------------------------------------------------------------------------------------------------------------------------------------------------------------------------------------------------------------------------------------------------------------------------------------------------------------------------------------------------------------------------------------------------------------------------------------------------------------------------------------------------------------------------------------------------------------------------------------------------------------------------------------------------------------------------------------------------------------------------------------------------------------------------------------------------------------------------------------------------------------------------------------------------------------------------------------------------------------------------------------------------------------------------------------------------------------------------------------------------------------------------------------------|-----------|---------|------------|----------|
|   |             |   |                                        |         |           |                                                                                                                                                                                                                                                                                                                                                                                                                                                                                                                                                                                                                                                                                                                                                                                                                                                                                                                                                                                                                                                                                                                                                                                                                                                                                                                                                                                                                                                                                                                                                                                                                                                                                                                                                                                                                                                                                                                                                                                                                                                                                                                                |           |                                                                                                                                                                                                                                                                                                                                                                                                                                                                                                                                                                                                                                                                                                                                                                                                                                                                                                                                                                                                                                                                                                                                                                                                                                                                                                                                                                                                                                                                                                                                                                                                                                                                                                                                                                                                                                                                                                                                                                                                                                                                                                                                |           |         |            | (1)(8)   |
|   |             |   | M000068                                | 75 F 13 | WE000088  | 75 F                                                                                                                                                                                                                                                                                                                                                                                                                                                                                                                                                                                                                                                                                                                                                                                                                                                                                                                                                                                                                                                                                                                                                                                                                                                                                                                                                                                                                                                                                                                                                                                                                                                                                                                                                                                                                                                                                                                                                                                                                                                                                                                           | MEXICOSES | 75F to 1971                                                                                                                                                                                                                                                                                                                                                                                                                                                                                                                                                                                                                                                                                                                                                                                                                                                                                                                                                                                                                                                                                                                                                                                                                                                                                                                                                                                                                                                                                                                                                                                                                                                                                                                                                                                                                                                                                                                                                                                                                                                                                                                    | WESTONES  | 75F     | moucoss    | 75 F 13  |
|   |             |   | h                                      | A 197   |           |                                                                                                                                                                                                                                                                                                                                                                                                                                                                                                                                                                                                                                                                                                                                                                                                                                                                                                                                                                                                                                                                                                                                                                                                                                                                                                                                                                                                                                                                                                                                                                                                                                                                                                                                                                                                                                                                                                                                                                                                                                                                                                                                |           |                                                                                                                                                                                                                                                                                                                                                                                                                                                                                                                                                                                                                                                                                                                                                                                                                                                                                                                                                                                                                                                                                                                                                                                                                                                                                                                                                                                                                                                                                                                                                                                                                                                                                                                                                                                                                                                                                                                                                                                                                                                                                                                                |           |         |            |          |
|   |             |   |                                        |         | M200068   | 75F                                                                                                                                                                                                                                                                                                                                                                                                                                                                                                                                                                                                                                                                                                                                                                                                                                                                                                                                                                                                                                                                                                                                                                                                                                                                                                                                                                                                                                                                                                                                                                                                                                                                                                                                                                                                                                                                                                                                                                                                                                                                                                                            |           | 75F                                                                                                                                                                                                                                                                                                                                                                                                                                                                                                                                                                                                                                                                                                                                                                                                                                                                                                                                                                                                                                                                                                                                                                                                                                                                                                                                                                                                                                                                                                                                                                                                                                                                                                                                                                                                                                                                                                                                                                                                                                                                                                                            | moacoesi  | 75 F 20 | WEXTCOM    | 75 F 200 |
|   |             |   |                                        |         |           |                                                                                                                                                                                                                                                                                                                                                                                                                                                                                                                                                                                                                                                                                                                                                                                                                                                                                                                                                                                                                                                                                                                                                                                                                                                                                                                                                                                                                                                                                                                                                                                                                                                                                                                                                                                                                                                                                                                                                                                                                                                                                                                                |           |                                                                                                                                                                                                                                                                                                                                                                                                                                                                                                                                                                                                                                                                                                                                                                                                                                                                                                                                                                                                                                                                                                                                                                                                                                                                                                                                                                                                                                                                                                                                                                                                                                                                                                                                                                                                                                                                                                                                                                                                                                                                                                                                |           |         |            |          |
|   |             |   | WD00088                                | 75 F 23 | 39000GIII | 75 r                                                                                                                                                                                                                                                                                                                                                                                                                                                                                                                                                                                                                                                                                                                                                                                                                                                                                                                                                                                                                                                                                                                                                                                                                                                                                                                                                                                                                                                                                                                                                                                                                                                                                                                                                                                                                                                                                                                                                                                                                                                                                                                           | meacces   | 75F                                                                                                                                                                                                                                                                                                                                                                                                                                                                                                                                                                                                                                                                                                                                                                                                                                                                                                                                                                                                                                                                                                                                                                                                                                                                                                                                                                                                                                                                                                                                                                                                                                                                                                                                                                                                                                                                                                                                                                                                                                                                                                                            | MEXICO 68 | 75F     | mexicosis. | 75 F (1) |
|   |             |   |                                        |         |           |                                                                                                                                                                                                                                                                                                                                                                                                                                                                                                                                                                                                                                                                                                                                                                                                                                                                                                                                                                                                                                                                                                                                                                                                                                                                                                                                                                                                                                                                                                                                                                                                                                                                                                                                                                                                                                                                                                                                                                                                                                                                                                                                |           |                                                                                                                                                                                                                                                                                                                                                                                                                                                                                                                                                                                                                                                                                                                                                                                                                                                                                                                                                                                                                                                                                                                                                                                                                                                                                                                                                                                                                                                                                                                                                                                                                                                                                                                                                                                                                                                                                                                                                                                                                                                                                                                                |           |         |            |          |
|   | TEXTO068 5  |   | modooss :                              |         | MEXICO68  | The state of the s | MEXICO88  | A PARTIES AND A  | modoo68   | F       |            | (2772)   |
|   |             |   | Ä                                      | P       | H         | P.                                                                                                                                                                                                                                                                                                                                                                                                                                                                                                                                                                                                                                                                                                                                                                                                                                                                                                                                                                                                                                                                                                                                                                                                                                                                                                                                                                                                                                                                                                                                                                                                                                                                                                                                                                                                                                                                                                                                                                                                                                                                                                                             | 1         | 73                                                                                                                                                                                                                                                                                                                                                                                                                                                                                                                                                                                                                                                                                                                                                                                                                                                                                                                                                                                                                                                                                                                                                                                                                                                                                                                                                                                                                                                                                                                                                                                                                                                                                                                                                                                                                                                                                                                                                                                                                                                                                                                             | 11        | EN P    |            |          |
|   | 1000068 51  |   | MEXICO 68: 9                           |         | ME000068  |                                                                                                                                                                                                                                                                                                                                                                                                                                                                                                                                                                                                                                                                                                                                                                                                                                                                                                                                                                                                                                                                                                                                                                                                                                                                                                                                                                                                                                                                                                                                                                                                                                                                                                                                                                                                                                                                                                                                                                                                                                                                                                                                | 188000CM  | A STATE OF THE STA | MEDICOGRE | 5+ E    |            |          |
| n | 1000068 5 F | 2 | ### ################################## |         | ME000068  | SF G                                                                                                                                                                                                                                                                                                                                                                                                                                                                                                                                                                                                                                                                                                                                                                                                                                                                                                                                                                                                                                                                                                                                                                                                                                                                                                                                                                                                                                                                                                                                                                                                                                                                                                                                                                                                                                                                                                                                                                                                                                                                                                                           | MEXICO68  | 5F 6                                                                                                                                                                                                                                                                                                                                                                                                                                                                                                                                                                                                                                                                                                                                                                                                                                                                                                                                                                                                                                                                                                                                                                                                                                                                                                                                                                                                                                                                                                                                                                                                                                                                                                                                                                                                                                                                                                                                                                                                                                                                                                                           | ME000068  | 51      |            |          |