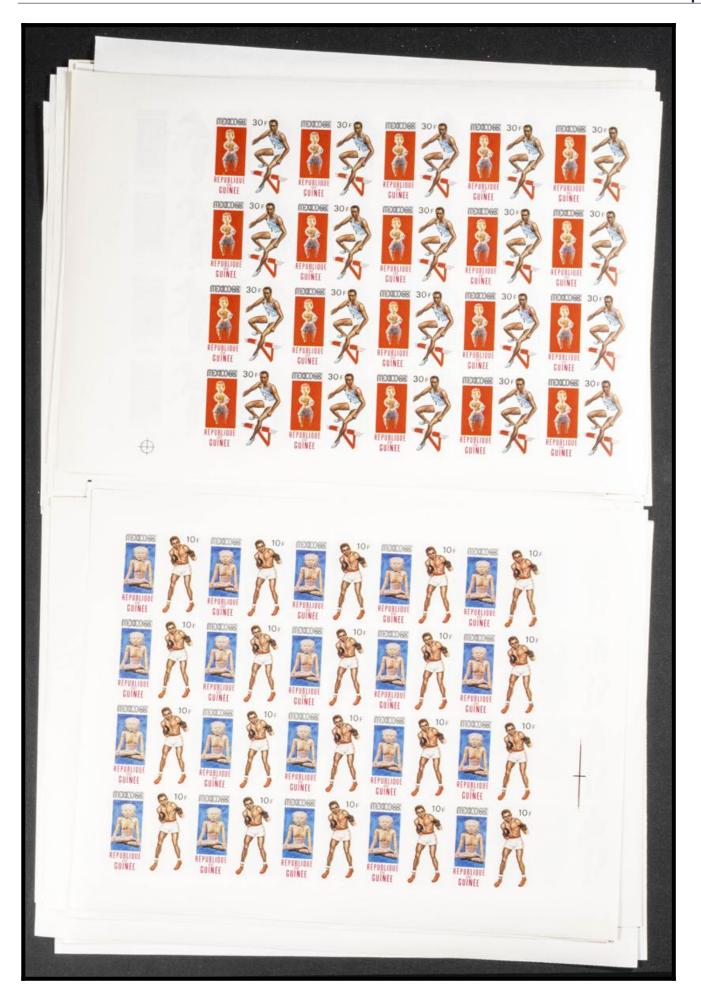

## The Fournier Universe. Part I (From A to I) #117

\*\* Yvert 373/79. 1969. Olimpic games. Group of progressive plate proofs of the set. TO EXAM.

|   |             |   |                                        | 751     | WD00068   | 75F                                                                                                                                                                                                                                                                                                                                                                                                                                                                                                                                                                                                                                                                                                                                                                                                                                                                                                                                                                                                                                                                                                                                                                                                                                                                                                                                                                                                                                                                                                                                                                                                                                                                                                                                                                                                                                                                                                                                                                                                                                                                                                                            |           | 75 F (1)                                                                                                                                                                                                                                                                                                                                                                                                                                                                                                                                                                                                                                                                                                                                                                                                                                                                                                                                                                                                                                                                                                                                                                                                                                                                                                                                                                                                                                                                                                                                                                                                                                                                                                                                                                                                                                                                                                                                                                                                                                                                                                                       |           | 75 F    |            | 75 F     |
|---|-------------|---|----------------------------------------|---------|-----------|--------------------------------------------------------------------------------------------------------------------------------------------------------------------------------------------------------------------------------------------------------------------------------------------------------------------------------------------------------------------------------------------------------------------------------------------------------------------------------------------------------------------------------------------------------------------------------------------------------------------------------------------------------------------------------------------------------------------------------------------------------------------------------------------------------------------------------------------------------------------------------------------------------------------------------------------------------------------------------------------------------------------------------------------------------------------------------------------------------------------------------------------------------------------------------------------------------------------------------------------------------------------------------------------------------------------------------------------------------------------------------------------------------------------------------------------------------------------------------------------------------------------------------------------------------------------------------------------------------------------------------------------------------------------------------------------------------------------------------------------------------------------------------------------------------------------------------------------------------------------------------------------------------------------------------------------------------------------------------------------------------------------------------------------------------------------------------------------------------------------------------|-----------|--------------------------------------------------------------------------------------------------------------------------------------------------------------------------------------------------------------------------------------------------------------------------------------------------------------------------------------------------------------------------------------------------------------------------------------------------------------------------------------------------------------------------------------------------------------------------------------------------------------------------------------------------------------------------------------------------------------------------------------------------------------------------------------------------------------------------------------------------------------------------------------------------------------------------------------------------------------------------------------------------------------------------------------------------------------------------------------------------------------------------------------------------------------------------------------------------------------------------------------------------------------------------------------------------------------------------------------------------------------------------------------------------------------------------------------------------------------------------------------------------------------------------------------------------------------------------------------------------------------------------------------------------------------------------------------------------------------------------------------------------------------------------------------------------------------------------------------------------------------------------------------------------------------------------------------------------------------------------------------------------------------------------------------------------------------------------------------------------------------------------------|-----------|---------|------------|----------|
|   |             |   |                                        |         |           |                                                                                                                                                                                                                                                                                                                                                                                                                                                                                                                                                                                                                                                                                                                                                                                                                                                                                                                                                                                                                                                                                                                                                                                                                                                                                                                                                                                                                                                                                                                                                                                                                                                                                                                                                                                                                                                                                                                                                                                                                                                                                                                                |           |                                                                                                                                                                                                                                                                                                                                                                                                                                                                                                                                                                                                                                                                                                                                                                                                                                                                                                                                                                                                                                                                                                                                                                                                                                                                                                                                                                                                                                                                                                                                                                                                                                                                                                                                                                                                                                                                                                                                                                                                                                                                                                                                |           |         |            | (1)(8)   |
|   |             |   | M000068                                | 75 F 13 | WE000088  | 75 F                                                                                                                                                                                                                                                                                                                                                                                                                                                                                                                                                                                                                                                                                                                                                                                                                                                                                                                                                                                                                                                                                                                                                                                                                                                                                                                                                                                                                                                                                                                                                                                                                                                                                                                                                                                                                                                                                                                                                                                                                                                                                                                           | MEXICOSES | 75F to 1971                                                                                                                                                                                                                                                                                                                                                                                                                                                                                                                                                                                                                                                                                                                                                                                                                                                                                                                                                                                                                                                                                                                                                                                                                                                                                                                                                                                                                                                                                                                                                                                                                                                                                                                                                                                                                                                                                                                                                                                                                                                                                                                    | WESTONES  | 75F     | moucoss    | 75 F 13  |
|   |             |   | h                                      | A 197   |           |                                                                                                                                                                                                                                                                                                                                                                                                                                                                                                                                                                                                                                                                                                                                                                                                                                                                                                                                                                                                                                                                                                                                                                                                                                                                                                                                                                                                                                                                                                                                                                                                                                                                                                                                                                                                                                                                                                                                                                                                                                                                                                                                |           |                                                                                                                                                                                                                                                                                                                                                                                                                                                                                                                                                                                                                                                                                                                                                                                                                                                                                                                                                                                                                                                                                                                                                                                                                                                                                                                                                                                                                                                                                                                                                                                                                                                                                                                                                                                                                                                                                                                                                                                                                                                                                                                                |           |         |            |          |
|   |             |   |                                        |         | M200068   | 75F                                                                                                                                                                                                                                                                                                                                                                                                                                                                                                                                                                                                                                                                                                                                                                                                                                                                                                                                                                                                                                                                                                                                                                                                                                                                                                                                                                                                                                                                                                                                                                                                                                                                                                                                                                                                                                                                                                                                                                                                                                                                                                                            |           | 75F                                                                                                                                                                                                                                                                                                                                                                                                                                                                                                                                                                                                                                                                                                                                                                                                                                                                                                                                                                                                                                                                                                                                                                                                                                                                                                                                                                                                                                                                                                                                                                                                                                                                                                                                                                                                                                                                                                                                                                                                                                                                                                                            | moacoesi  | 75 F 20 | WEXTCOM    | 75 F 200 |
|   |             |   |                                        |         |           |                                                                                                                                                                                                                                                                                                                                                                                                                                                                                                                                                                                                                                                                                                                                                                                                                                                                                                                                                                                                                                                                                                                                                                                                                                                                                                                                                                                                                                                                                                                                                                                                                                                                                                                                                                                                                                                                                                                                                                                                                                                                                                                                |           |                                                                                                                                                                                                                                                                                                                                                                                                                                                                                                                                                                                                                                                                                                                                                                                                                                                                                                                                                                                                                                                                                                                                                                                                                                                                                                                                                                                                                                                                                                                                                                                                                                                                                                                                                                                                                                                                                                                                                                                                                                                                                                                                |           |         |            |          |
|   |             |   | WD00088                                | 75 F 23 | 39000GIII | 75 r                                                                                                                                                                                                                                                                                                                                                                                                                                                                                                                                                                                                                                                                                                                                                                                                                                                                                                                                                                                                                                                                                                                                                                                                                                                                                                                                                                                                                                                                                                                                                                                                                                                                                                                                                                                                                                                                                                                                                                                                                                                                                                                           | meacces   | 75F                                                                                                                                                                                                                                                                                                                                                                                                                                                                                                                                                                                                                                                                                                                                                                                                                                                                                                                                                                                                                                                                                                                                                                                                                                                                                                                                                                                                                                                                                                                                                                                                                                                                                                                                                                                                                                                                                                                                                                                                                                                                                                                            | MEXICO 68 | 75F     | mexicosis. | 75 F (1) |
|   |             |   |                                        |         |           |                                                                                                                                                                                                                                                                                                                                                                                                                                                                                                                                                                                                                                                                                                                                                                                                                                                                                                                                                                                                                                                                                                                                                                                                                                                                                                                                                                                                                                                                                                                                                                                                                                                                                                                                                                                                                                                                                                                                                                                                                                                                                                                                |           |                                                                                                                                                                                                                                                                                                                                                                                                                                                                                                                                                                                                                                                                                                                                                                                                                                                                                                                                                                                                                                                                                                                                                                                                                                                                                                                                                                                                                                                                                                                                                                                                                                                                                                                                                                                                                                                                                                                                                                                                                                                                                                                                |           |         |            |          |
|   | TEXTO068 5  |   | modooss :                              |         | MEXICO68  | The state of the s | MEXICO88  | A PARTIES AND A  | modoo68   | F       |            | (2772)   |
|   |             |   | Ä                                      | P       | H         | P.                                                                                                                                                                                                                                                                                                                                                                                                                                                                                                                                                                                                                                                                                                                                                                                                                                                                                                                                                                                                                                                                                                                                                                                                                                                                                                                                                                                                                                                                                                                                                                                                                                                                                                                                                                                                                                                                                                                                                                                                                                                                                                                             | 1         | 73                                                                                                                                                                                                                                                                                                                                                                                                                                                                                                                                                                                                                                                                                                                                                                                                                                                                                                                                                                                                                                                                                                                                                                                                                                                                                                                                                                                                                                                                                                                                                                                                                                                                                                                                                                                                                                                                                                                                                                                                                                                                                                                             | 11        | EN P    |            |          |
|   | 1000068 51  |   | MEXICO 68: 9                           |         | ME000068  |                                                                                                                                                                                                                                                                                                                                                                                                                                                                                                                                                                                                                                                                                                                                                                                                                                                                                                                                                                                                                                                                                                                                                                                                                                                                                                                                                                                                                                                                                                                                                                                                                                                                                                                                                                                                                                                                                                                                                                                                                                                                                                                                | 188000CM  | A STATE OF THE STA | MEDICOGRE | 5+ E    |            |          |
| n | 1000068 5 F | 2 | ### ################################## |         | ME000068  | SF G                                                                                                                                                                                                                                                                                                                                                                                                                                                                                                                                                                                                                                                                                                                                                                                                                                                                                                                                                                                                                                                                                                                                                                                                                                                                                                                                                                                                                                                                                                                                                                                                                                                                                                                                                                                                                                                                                                                                                                                                                                                                                                                           | MEXICO68  | 5F 6                                                                                                                                                                                                                                                                                                                                                                                                                                                                                                                                                                                                                                                                                                                                                                                                                                                                                                                                                                                                                                                                                                                                                                                                                                                                                                                                                                                                                                                                                                                                                                                                                                                                                                                                                                                                                                                                                                                                                                                                                                                                                                                           | ME000068  | 51      |            |          |