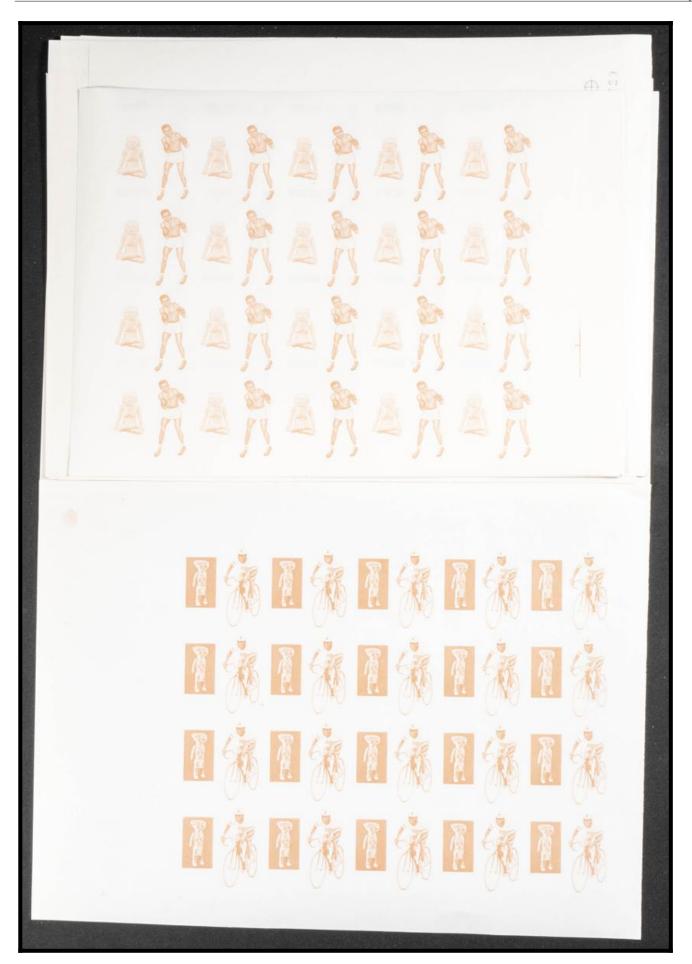

## The Fournier Universe. Part I (From A to I) #117

\*\* Yvert 373/79. 1969. Olimpic games. Group of progressive plate proofs of the set. TO EXAM.

|   |             |   |                                        | 751     | WD00068   | 75F                                                                                                                                                                                                                                                                                                                                                                                                                                                                                                                                                                                                                                                                                                                                                                                                                                                                                                                                                                                                                                                                                                                                                                                                                                                                                                                                                                                                                                                                                                                                                                                                                                                                                                                                                                                                                                                                                                                                                                                                                                                                                                                            |           | 75 F (1)                                                                                                                                                                                                                                                                                                                                                                                                                                                                                                                                                                                                                                                                                                                                                                                                                                                                                                                                                                                                                                                                                                                                                                                                                                                                                                                                                                                                                                                                                                                                                                                                                                                                                                                                                                                                                                                                                                                                                                                                                                                                                                                       |           | 75 F    |            | 75 F     |
|---|-------------|---|----------------------------------------|---------|-----------|--------------------------------------------------------------------------------------------------------------------------------------------------------------------------------------------------------------------------------------------------------------------------------------------------------------------------------------------------------------------------------------------------------------------------------------------------------------------------------------------------------------------------------------------------------------------------------------------------------------------------------------------------------------------------------------------------------------------------------------------------------------------------------------------------------------------------------------------------------------------------------------------------------------------------------------------------------------------------------------------------------------------------------------------------------------------------------------------------------------------------------------------------------------------------------------------------------------------------------------------------------------------------------------------------------------------------------------------------------------------------------------------------------------------------------------------------------------------------------------------------------------------------------------------------------------------------------------------------------------------------------------------------------------------------------------------------------------------------------------------------------------------------------------------------------------------------------------------------------------------------------------------------------------------------------------------------------------------------------------------------------------------------------------------------------------------------------------------------------------------------------|-----------|--------------------------------------------------------------------------------------------------------------------------------------------------------------------------------------------------------------------------------------------------------------------------------------------------------------------------------------------------------------------------------------------------------------------------------------------------------------------------------------------------------------------------------------------------------------------------------------------------------------------------------------------------------------------------------------------------------------------------------------------------------------------------------------------------------------------------------------------------------------------------------------------------------------------------------------------------------------------------------------------------------------------------------------------------------------------------------------------------------------------------------------------------------------------------------------------------------------------------------------------------------------------------------------------------------------------------------------------------------------------------------------------------------------------------------------------------------------------------------------------------------------------------------------------------------------------------------------------------------------------------------------------------------------------------------------------------------------------------------------------------------------------------------------------------------------------------------------------------------------------------------------------------------------------------------------------------------------------------------------------------------------------------------------------------------------------------------------------------------------------------------|-----------|---------|------------|----------|
|   |             |   |                                        |         |           |                                                                                                                                                                                                                                                                                                                                                                                                                                                                                                                                                                                                                                                                                                                                                                                                                                                                                                                                                                                                                                                                                                                                                                                                                                                                                                                                                                                                                                                                                                                                                                                                                                                                                                                                                                                                                                                                                                                                                                                                                                                                                                                                |           |                                                                                                                                                                                                                                                                                                                                                                                                                                                                                                                                                                                                                                                                                                                                                                                                                                                                                                                                                                                                                                                                                                                                                                                                                                                                                                                                                                                                                                                                                                                                                                                                                                                                                                                                                                                                                                                                                                                                                                                                                                                                                                                                |           |         |            | (1)(8)   |
|   |             |   | M000068                                | 75 F 13 | WE000088  | 75 F                                                                                                                                                                                                                                                                                                                                                                                                                                                                                                                                                                                                                                                                                                                                                                                                                                                                                                                                                                                                                                                                                                                                                                                                                                                                                                                                                                                                                                                                                                                                                                                                                                                                                                                                                                                                                                                                                                                                                                                                                                                                                                                           | MEXICOSES | 75F to 1971                                                                                                                                                                                                                                                                                                                                                                                                                                                                                                                                                                                                                                                                                                                                                                                                                                                                                                                                                                                                                                                                                                                                                                                                                                                                                                                                                                                                                                                                                                                                                                                                                                                                                                                                                                                                                                                                                                                                                                                                                                                                                                                    | WESTONES  | 75F     | moucoss    | 75 F 13  |
|   |             |   | h                                      | A 197   |           |                                                                                                                                                                                                                                                                                                                                                                                                                                                                                                                                                                                                                                                                                                                                                                                                                                                                                                                                                                                                                                                                                                                                                                                                                                                                                                                                                                                                                                                                                                                                                                                                                                                                                                                                                                                                                                                                                                                                                                                                                                                                                                                                |           |                                                                                                                                                                                                                                                                                                                                                                                                                                                                                                                                                                                                                                                                                                                                                                                                                                                                                                                                                                                                                                                                                                                                                                                                                                                                                                                                                                                                                                                                                                                                                                                                                                                                                                                                                                                                                                                                                                                                                                                                                                                                                                                                |           |         |            |          |
|   |             |   |                                        |         | M200068   | 75F                                                                                                                                                                                                                                                                                                                                                                                                                                                                                                                                                                                                                                                                                                                                                                                                                                                                                                                                                                                                                                                                                                                                                                                                                                                                                                                                                                                                                                                                                                                                                                                                                                                                                                                                                                                                                                                                                                                                                                                                                                                                                                                            |           | 75F                                                                                                                                                                                                                                                                                                                                                                                                                                                                                                                                                                                                                                                                                                                                                                                                                                                                                                                                                                                                                                                                                                                                                                                                                                                                                                                                                                                                                                                                                                                                                                                                                                                                                                                                                                                                                                                                                                                                                                                                                                                                                                                            | moacoesi  | 75 F 20 | WEXTCOM    | 75 F 200 |
|   |             |   |                                        |         |           |                                                                                                                                                                                                                                                                                                                                                                                                                                                                                                                                                                                                                                                                                                                                                                                                                                                                                                                                                                                                                                                                                                                                                                                                                                                                                                                                                                                                                                                                                                                                                                                                                                                                                                                                                                                                                                                                                                                                                                                                                                                                                                                                |           |                                                                                                                                                                                                                                                                                                                                                                                                                                                                                                                                                                                                                                                                                                                                                                                                                                                                                                                                                                                                                                                                                                                                                                                                                                                                                                                                                                                                                                                                                                                                                                                                                                                                                                                                                                                                                                                                                                                                                                                                                                                                                                                                |           |         |            |          |
|   |             |   | WD00088                                | 75 F 23 | 39000GIII | 75 r                                                                                                                                                                                                                                                                                                                                                                                                                                                                                                                                                                                                                                                                                                                                                                                                                                                                                                                                                                                                                                                                                                                                                                                                                                                                                                                                                                                                                                                                                                                                                                                                                                                                                                                                                                                                                                                                                                                                                                                                                                                                                                                           | meacces   | 75F                                                                                                                                                                                                                                                                                                                                                                                                                                                                                                                                                                                                                                                                                                                                                                                                                                                                                                                                                                                                                                                                                                                                                                                                                                                                                                                                                                                                                                                                                                                                                                                                                                                                                                                                                                                                                                                                                                                                                                                                                                                                                                                            | MEXICO 68 | 75F     | mexicosis. | 75 F (1) |
|   |             |   |                                        |         |           |                                                                                                                                                                                                                                                                                                                                                                                                                                                                                                                                                                                                                                                                                                                                                                                                                                                                                                                                                                                                                                                                                                                                                                                                                                                                                                                                                                                                                                                                                                                                                                                                                                                                                                                                                                                                                                                                                                                                                                                                                                                                                                                                |           |                                                                                                                                                                                                                                                                                                                                                                                                                                                                                                                                                                                                                                                                                                                                                                                                                                                                                                                                                                                                                                                                                                                                                                                                                                                                                                                                                                                                                                                                                                                                                                                                                                                                                                                                                                                                                                                                                                                                                                                                                                                                                                                                |           |         |            |          |
|   | TEXTO068 5  |   | modooss :                              |         | MEXICO68  | The state of the s | MEXICO88  | A PARTIES AND A  | modoo68   | F       |            | (2772)   |
|   |             |   | Ä                                      | P       | H         | P.                                                                                                                                                                                                                                                                                                                                                                                                                                                                                                                                                                                                                                                                                                                                                                                                                                                                                                                                                                                                                                                                                                                                                                                                                                                                                                                                                                                                                                                                                                                                                                                                                                                                                                                                                                                                                                                                                                                                                                                                                                                                                                                             | 1         | 73                                                                                                                                                                                                                                                                                                                                                                                                                                                                                                                                                                                                                                                                                                                                                                                                                                                                                                                                                                                                                                                                                                                                                                                                                                                                                                                                                                                                                                                                                                                                                                                                                                                                                                                                                                                                                                                                                                                                                                                                                                                                                                                             | 11        | EN P    |            |          |
|   | 1000068 51  |   | MEXICO 68: 9                           |         | ME000068  |                                                                                                                                                                                                                                                                                                                                                                                                                                                                                                                                                                                                                                                                                                                                                                                                                                                                                                                                                                                                                                                                                                                                                                                                                                                                                                                                                                                                                                                                                                                                                                                                                                                                                                                                                                                                                                                                                                                                                                                                                                                                                                                                | 188000CM  | A STATE OF THE STA | MEDICOGRE | 5+ E    |            |          |
| n | 1000068 5 F | 2 | ### ################################## |         | ME000068  | SF G                                                                                                                                                                                                                                                                                                                                                                                                                                                                                                                                                                                                                                                                                                                                                                                                                                                                                                                                                                                                                                                                                                                                                                                                                                                                                                                                                                                                                                                                                                                                                                                                                                                                                                                                                                                                                                                                                                                                                                                                                                                                                                                           | MEXICO68  | 5F 6                                                                                                                                                                                                                                                                                                                                                                                                                                                                                                                                                                                                                                                                                                                                                                                                                                                                                                                                                                                                                                                                                                                                                                                                                                                                                                                                                                                                                                                                                                                                                                                                                                                                                                                                                                                                                                                                                                                                                                                                                                                                                                                           | ME000068  | 51      |            |          |