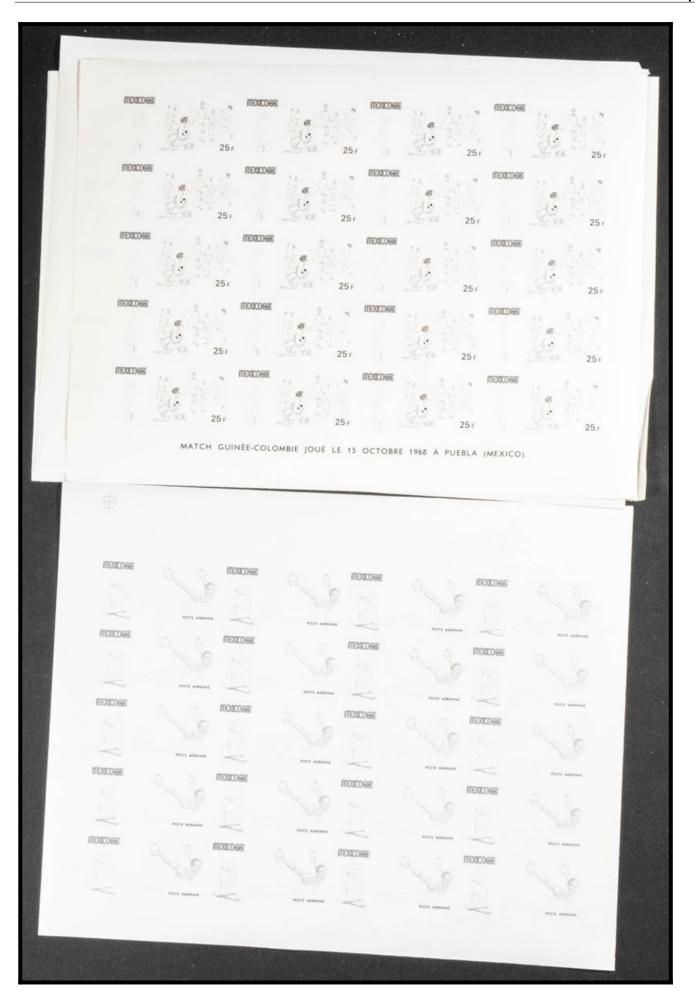

## The Fournier Universe. Part I (From A to I) #117

\*\* Yvert 373/79. 1969. Olimpic games. Group of progressive plate proofs of the set. TO EXAM.

|   |             |   |                                        | 751     | WD00068   | 75F                                                                                                                                                                                                                                                                                                                                                                                                                                                                                                                                                                                                                                                                                                                                                                                                                                                                                                                                                                                                                                                                                                                                                                                                                                                                                                                                                                                                                                                                                                                                                                                                                                                                                                                                                                                                                                                                                                                                                                                                                                                                                                                            |           | 75 F (1)                                                                                                                                                                                                                                                                                                                                                                                                                                                                                                                                                                                                                                                                                                                                                                                                                                                                                                                                                                                                                                                                                                                                                                                                                                                                                                                                                                                                                                                                                                                                                                                                                                                                                                                                                                                                                                                                                                                                                                                                                                                                                                                       |           | 75 F    |            | 75 F     |
|---|-------------|---|----------------------------------------|---------|-----------|--------------------------------------------------------------------------------------------------------------------------------------------------------------------------------------------------------------------------------------------------------------------------------------------------------------------------------------------------------------------------------------------------------------------------------------------------------------------------------------------------------------------------------------------------------------------------------------------------------------------------------------------------------------------------------------------------------------------------------------------------------------------------------------------------------------------------------------------------------------------------------------------------------------------------------------------------------------------------------------------------------------------------------------------------------------------------------------------------------------------------------------------------------------------------------------------------------------------------------------------------------------------------------------------------------------------------------------------------------------------------------------------------------------------------------------------------------------------------------------------------------------------------------------------------------------------------------------------------------------------------------------------------------------------------------------------------------------------------------------------------------------------------------------------------------------------------------------------------------------------------------------------------------------------------------------------------------------------------------------------------------------------------------------------------------------------------------------------------------------------------------|-----------|--------------------------------------------------------------------------------------------------------------------------------------------------------------------------------------------------------------------------------------------------------------------------------------------------------------------------------------------------------------------------------------------------------------------------------------------------------------------------------------------------------------------------------------------------------------------------------------------------------------------------------------------------------------------------------------------------------------------------------------------------------------------------------------------------------------------------------------------------------------------------------------------------------------------------------------------------------------------------------------------------------------------------------------------------------------------------------------------------------------------------------------------------------------------------------------------------------------------------------------------------------------------------------------------------------------------------------------------------------------------------------------------------------------------------------------------------------------------------------------------------------------------------------------------------------------------------------------------------------------------------------------------------------------------------------------------------------------------------------------------------------------------------------------------------------------------------------------------------------------------------------------------------------------------------------------------------------------------------------------------------------------------------------------------------------------------------------------------------------------------------------|-----------|---------|------------|----------|
|   |             |   |                                        |         |           |                                                                                                                                                                                                                                                                                                                                                                                                                                                                                                                                                                                                                                                                                                                                                                                                                                                                                                                                                                                                                                                                                                                                                                                                                                                                                                                                                                                                                                                                                                                                                                                                                                                                                                                                                                                                                                                                                                                                                                                                                                                                                                                                |           |                                                                                                                                                                                                                                                                                                                                                                                                                                                                                                                                                                                                                                                                                                                                                                                                                                                                                                                                                                                                                                                                                                                                                                                                                                                                                                                                                                                                                                                                                                                                                                                                                                                                                                                                                                                                                                                                                                                                                                                                                                                                                                                                |           |         |            | (1)(8)   |
|   |             |   | M000068                                | 75 F 13 | WE000088  | 75 F                                                                                                                                                                                                                                                                                                                                                                                                                                                                                                                                                                                                                                                                                                                                                                                                                                                                                                                                                                                                                                                                                                                                                                                                                                                                                                                                                                                                                                                                                                                                                                                                                                                                                                                                                                                                                                                                                                                                                                                                                                                                                                                           | MEXICOSES | 75F to 1971                                                                                                                                                                                                                                                                                                                                                                                                                                                                                                                                                                                                                                                                                                                                                                                                                                                                                                                                                                                                                                                                                                                                                                                                                                                                                                                                                                                                                                                                                                                                                                                                                                                                                                                                                                                                                                                                                                                                                                                                                                                                                                                    | WESTONES  | 75F     | moucoss    | 75 F 13  |
|   |             |   | h                                      | A 197   |           |                                                                                                                                                                                                                                                                                                                                                                                                                                                                                                                                                                                                                                                                                                                                                                                                                                                                                                                                                                                                                                                                                                                                                                                                                                                                                                                                                                                                                                                                                                                                                                                                                                                                                                                                                                                                                                                                                                                                                                                                                                                                                                                                |           |                                                                                                                                                                                                                                                                                                                                                                                                                                                                                                                                                                                                                                                                                                                                                                                                                                                                                                                                                                                                                                                                                                                                                                                                                                                                                                                                                                                                                                                                                                                                                                                                                                                                                                                                                                                                                                                                                                                                                                                                                                                                                                                                |           |         |            |          |
|   |             |   |                                        |         | M200068   | 75F                                                                                                                                                                                                                                                                                                                                                                                                                                                                                                                                                                                                                                                                                                                                                                                                                                                                                                                                                                                                                                                                                                                                                                                                                                                                                                                                                                                                                                                                                                                                                                                                                                                                                                                                                                                                                                                                                                                                                                                                                                                                                                                            |           | 75F                                                                                                                                                                                                                                                                                                                                                                                                                                                                                                                                                                                                                                                                                                                                                                                                                                                                                                                                                                                                                                                                                                                                                                                                                                                                                                                                                                                                                                                                                                                                                                                                                                                                                                                                                                                                                                                                                                                                                                                                                                                                                                                            | moacoesi  | 75 F 20 | WEXTCOM    | 75 F 200 |
|   |             |   |                                        |         |           |                                                                                                                                                                                                                                                                                                                                                                                                                                                                                                                                                                                                                                                                                                                                                                                                                                                                                                                                                                                                                                                                                                                                                                                                                                                                                                                                                                                                                                                                                                                                                                                                                                                                                                                                                                                                                                                                                                                                                                                                                                                                                                                                |           |                                                                                                                                                                                                                                                                                                                                                                                                                                                                                                                                                                                                                                                                                                                                                                                                                                                                                                                                                                                                                                                                                                                                                                                                                                                                                                                                                                                                                                                                                                                                                                                                                                                                                                                                                                                                                                                                                                                                                                                                                                                                                                                                |           |         |            |          |
|   |             |   | WD00088                                | 75 F 23 | 39000GIII | 75 r                                                                                                                                                                                                                                                                                                                                                                                                                                                                                                                                                                                                                                                                                                                                                                                                                                                                                                                                                                                                                                                                                                                                                                                                                                                                                                                                                                                                                                                                                                                                                                                                                                                                                                                                                                                                                                                                                                                                                                                                                                                                                                                           | meacces   | 75F                                                                                                                                                                                                                                                                                                                                                                                                                                                                                                                                                                                                                                                                                                                                                                                                                                                                                                                                                                                                                                                                                                                                                                                                                                                                                                                                                                                                                                                                                                                                                                                                                                                                                                                                                                                                                                                                                                                                                                                                                                                                                                                            | MEXICO 68 | 75F     | mexicosis. | 75 F (1) |
|   |             |   |                                        |         |           |                                                                                                                                                                                                                                                                                                                                                                                                                                                                                                                                                                                                                                                                                                                                                                                                                                                                                                                                                                                                                                                                                                                                                                                                                                                                                                                                                                                                                                                                                                                                                                                                                                                                                                                                                                                                                                                                                                                                                                                                                                                                                                                                |           |                                                                                                                                                                                                                                                                                                                                                                                                                                                                                                                                                                                                                                                                                                                                                                                                                                                                                                                                                                                                                                                                                                                                                                                                                                                                                                                                                                                                                                                                                                                                                                                                                                                                                                                                                                                                                                                                                                                                                                                                                                                                                                                                |           |         |            |          |
|   | TEXTO068 5  |   | modooss :                              |         | MEXICO68  | The state of the s | MEXICO88  | A PARTIES AND A  | modoo68   | F       |            | (2772)   |
|   |             |   | Ä                                      | P       | H         | P.                                                                                                                                                                                                                                                                                                                                                                                                                                                                                                                                                                                                                                                                                                                                                                                                                                                                                                                                                                                                                                                                                                                                                                                                                                                                                                                                                                                                                                                                                                                                                                                                                                                                                                                                                                                                                                                                                                                                                                                                                                                                                                                             | 1         | 73                                                                                                                                                                                                                                                                                                                                                                                                                                                                                                                                                                                                                                                                                                                                                                                                                                                                                                                                                                                                                                                                                                                                                                                                                                                                                                                                                                                                                                                                                                                                                                                                                                                                                                                                                                                                                                                                                                                                                                                                                                                                                                                             | 11        | EN P    |            |          |
|   | 1000068 51  |   | MEXICO 68: 9                           |         | ME000068  |                                                                                                                                                                                                                                                                                                                                                                                                                                                                                                                                                                                                                                                                                                                                                                                                                                                                                                                                                                                                                                                                                                                                                                                                                                                                                                                                                                                                                                                                                                                                                                                                                                                                                                                                                                                                                                                                                                                                                                                                                                                                                                                                | 188000CM  | A STATE OF THE STA | MEDICOGRE | 5+ E    |            |          |
| n | 1000068 5 F | 2 | ### ################################## |         | ME000068  | SF G                                                                                                                                                                                                                                                                                                                                                                                                                                                                                                                                                                                                                                                                                                                                                                                                                                                                                                                                                                                                                                                                                                                                                                                                                                                                                                                                                                                                                                                                                                                                                                                                                                                                                                                                                                                                                                                                                                                                                                                                                                                                                                                           | MEXICO68  | 5F 6                                                                                                                                                                                                                                                                                                                                                                                                                                                                                                                                                                                                                                                                                                                                                                                                                                                                                                                                                                                                                                                                                                                                                                                                                                                                                                                                                                                                                                                                                                                                                                                                                                                                                                                                                                                                                                                                                                                                                                                                                                                                                                                           | ME000068  | 51      |            |          |