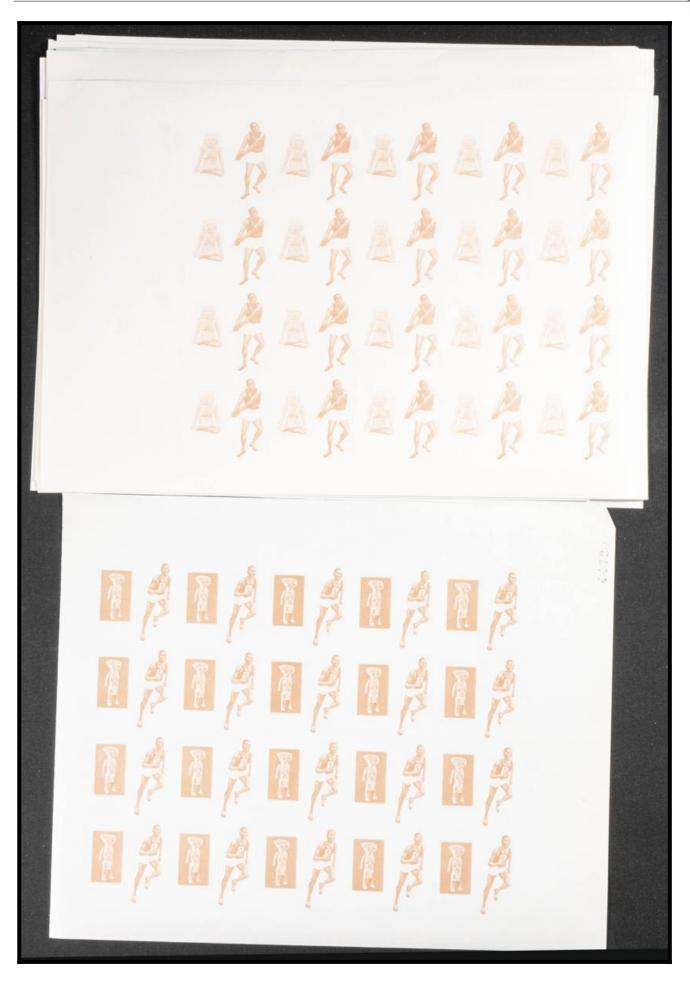

## The Fournier Universe. Part I (From A to I) #117

\*\* Yvert 373/79. 1969. Olimpic games. Group of progressive plate proofs of the set. TO EXAM.

|   |             |   |                                        | 751     | WD00068   | 75F                                                                                                                                                                                                                                                                                                                                                                                                                                                                                                                                                                                                                                                                                                                                                                                                                                                                                                                                                                                                                                                                                                                                                                                                                                                                                                                                                                                                                                                                                                                                                                                                                                                                                                                                                                                                                                                                                                                                                                                                                                                                                                                            |           | 75 F (1)                                                                                                                                                                                                                                                                                                                                                                                                                                                                                                                                                                                                                                                                                                                                                                                                                                                                                                                                                                                                                                                                                                                                                                                                                                                                                                                                                                                                                                                                                                                                                                                                                                                                                                                                                                                                                                                                                                                                                                                                                                                                                                                       |           | 75 F    |            | 75 F     |
|---|-------------|---|----------------------------------------|---------|-----------|--------------------------------------------------------------------------------------------------------------------------------------------------------------------------------------------------------------------------------------------------------------------------------------------------------------------------------------------------------------------------------------------------------------------------------------------------------------------------------------------------------------------------------------------------------------------------------------------------------------------------------------------------------------------------------------------------------------------------------------------------------------------------------------------------------------------------------------------------------------------------------------------------------------------------------------------------------------------------------------------------------------------------------------------------------------------------------------------------------------------------------------------------------------------------------------------------------------------------------------------------------------------------------------------------------------------------------------------------------------------------------------------------------------------------------------------------------------------------------------------------------------------------------------------------------------------------------------------------------------------------------------------------------------------------------------------------------------------------------------------------------------------------------------------------------------------------------------------------------------------------------------------------------------------------------------------------------------------------------------------------------------------------------------------------------------------------------------------------------------------------------|-----------|--------------------------------------------------------------------------------------------------------------------------------------------------------------------------------------------------------------------------------------------------------------------------------------------------------------------------------------------------------------------------------------------------------------------------------------------------------------------------------------------------------------------------------------------------------------------------------------------------------------------------------------------------------------------------------------------------------------------------------------------------------------------------------------------------------------------------------------------------------------------------------------------------------------------------------------------------------------------------------------------------------------------------------------------------------------------------------------------------------------------------------------------------------------------------------------------------------------------------------------------------------------------------------------------------------------------------------------------------------------------------------------------------------------------------------------------------------------------------------------------------------------------------------------------------------------------------------------------------------------------------------------------------------------------------------------------------------------------------------------------------------------------------------------------------------------------------------------------------------------------------------------------------------------------------------------------------------------------------------------------------------------------------------------------------------------------------------------------------------------------------------|-----------|---------|------------|----------|
|   |             |   |                                        |         |           |                                                                                                                                                                                                                                                                                                                                                                                                                                                                                                                                                                                                                                                                                                                                                                                                                                                                                                                                                                                                                                                                                                                                                                                                                                                                                                                                                                                                                                                                                                                                                                                                                                                                                                                                                                                                                                                                                                                                                                                                                                                                                                                                |           |                                                                                                                                                                                                                                                                                                                                                                                                                                                                                                                                                                                                                                                                                                                                                                                                                                                                                                                                                                                                                                                                                                                                                                                                                                                                                                                                                                                                                                                                                                                                                                                                                                                                                                                                                                                                                                                                                                                                                                                                                                                                                                                                |           |         |            | (1)(8)   |
|   |             |   | M000068                                | 75 F 13 | WE000088  | 75 F                                                                                                                                                                                                                                                                                                                                                                                                                                                                                                                                                                                                                                                                                                                                                                                                                                                                                                                                                                                                                                                                                                                                                                                                                                                                                                                                                                                                                                                                                                                                                                                                                                                                                                                                                                                                                                                                                                                                                                                                                                                                                                                           | MEXICOSES | 75F to 1971                                                                                                                                                                                                                                                                                                                                                                                                                                                                                                                                                                                                                                                                                                                                                                                                                                                                                                                                                                                                                                                                                                                                                                                                                                                                                                                                                                                                                                                                                                                                                                                                                                                                                                                                                                                                                                                                                                                                                                                                                                                                                                                    | WESTONES  | 75F     | moucoss    | 75 F 13  |
|   |             |   | h                                      | A 197   |           |                                                                                                                                                                                                                                                                                                                                                                                                                                                                                                                                                                                                                                                                                                                                                                                                                                                                                                                                                                                                                                                                                                                                                                                                                                                                                                                                                                                                                                                                                                                                                                                                                                                                                                                                                                                                                                                                                                                                                                                                                                                                                                                                |           |                                                                                                                                                                                                                                                                                                                                                                                                                                                                                                                                                                                                                                                                                                                                                                                                                                                                                                                                                                                                                                                                                                                                                                                                                                                                                                                                                                                                                                                                                                                                                                                                                                                                                                                                                                                                                                                                                                                                                                                                                                                                                                                                |           |         |            |          |
|   |             |   |                                        |         | M200068   | 75F                                                                                                                                                                                                                                                                                                                                                                                                                                                                                                                                                                                                                                                                                                                                                                                                                                                                                                                                                                                                                                                                                                                                                                                                                                                                                                                                                                                                                                                                                                                                                                                                                                                                                                                                                                                                                                                                                                                                                                                                                                                                                                                            |           | 75F                                                                                                                                                                                                                                                                                                                                                                                                                                                                                                                                                                                                                                                                                                                                                                                                                                                                                                                                                                                                                                                                                                                                                                                                                                                                                                                                                                                                                                                                                                                                                                                                                                                                                                                                                                                                                                                                                                                                                                                                                                                                                                                            | moacoesi  | 75 F 20 | WEXTCOM    | 75 F 200 |
|   |             |   |                                        |         |           |                                                                                                                                                                                                                                                                                                                                                                                                                                                                                                                                                                                                                                                                                                                                                                                                                                                                                                                                                                                                                                                                                                                                                                                                                                                                                                                                                                                                                                                                                                                                                                                                                                                                                                                                                                                                                                                                                                                                                                                                                                                                                                                                |           |                                                                                                                                                                                                                                                                                                                                                                                                                                                                                                                                                                                                                                                                                                                                                                                                                                                                                                                                                                                                                                                                                                                                                                                                                                                                                                                                                                                                                                                                                                                                                                                                                                                                                                                                                                                                                                                                                                                                                                                                                                                                                                                                |           |         |            |          |
|   |             |   | WD00088                                | 75 F 23 | 39000GIII | 75 r                                                                                                                                                                                                                                                                                                                                                                                                                                                                                                                                                                                                                                                                                                                                                                                                                                                                                                                                                                                                                                                                                                                                                                                                                                                                                                                                                                                                                                                                                                                                                                                                                                                                                                                                                                                                                                                                                                                                                                                                                                                                                                                           | meacces   | 75F                                                                                                                                                                                                                                                                                                                                                                                                                                                                                                                                                                                                                                                                                                                                                                                                                                                                                                                                                                                                                                                                                                                                                                                                                                                                                                                                                                                                                                                                                                                                                                                                                                                                                                                                                                                                                                                                                                                                                                                                                                                                                                                            | MEXICO 68 | 75F     | mexicosis. | 75 F (1) |
|   |             |   |                                        |         |           |                                                                                                                                                                                                                                                                                                                                                                                                                                                                                                                                                                                                                                                                                                                                                                                                                                                                                                                                                                                                                                                                                                                                                                                                                                                                                                                                                                                                                                                                                                                                                                                                                                                                                                                                                                                                                                                                                                                                                                                                                                                                                                                                |           |                                                                                                                                                                                                                                                                                                                                                                                                                                                                                                                                                                                                                                                                                                                                                                                                                                                                                                                                                                                                                                                                                                                                                                                                                                                                                                                                                                                                                                                                                                                                                                                                                                                                                                                                                                                                                                                                                                                                                                                                                                                                                                                                |           |         |            |          |
|   | TEXTO068 5  |   | modooss :                              |         | MEXICO68  | The state of the s | MEXICO88  | A PARTIES AND A  | modoo68   | F       |            | (2772)   |
|   |             |   | Ä                                      | P       | H         | P.                                                                                                                                                                                                                                                                                                                                                                                                                                                                                                                                                                                                                                                                                                                                                                                                                                                                                                                                                                                                                                                                                                                                                                                                                                                                                                                                                                                                                                                                                                                                                                                                                                                                                                                                                                                                                                                                                                                                                                                                                                                                                                                             | 1         | 73                                                                                                                                                                                                                                                                                                                                                                                                                                                                                                                                                                                                                                                                                                                                                                                                                                                                                                                                                                                                                                                                                                                                                                                                                                                                                                                                                                                                                                                                                                                                                                                                                                                                                                                                                                                                                                                                                                                                                                                                                                                                                                                             | 11        | EN P    |            |          |
|   | 1000068 51  |   | MEXICO 68: 9                           |         | ME000068  |                                                                                                                                                                                                                                                                                                                                                                                                                                                                                                                                                                                                                                                                                                                                                                                                                                                                                                                                                                                                                                                                                                                                                                                                                                                                                                                                                                                                                                                                                                                                                                                                                                                                                                                                                                                                                                                                                                                                                                                                                                                                                                                                | 188000CM  | A STATE OF THE STA | MEDICOGRE | 5+ E    |            |          |
| n | 1000068 5 F | 2 | ### ################################## |         | ME000068  | SF G                                                                                                                                                                                                                                                                                                                                                                                                                                                                                                                                                                                                                                                                                                                                                                                                                                                                                                                                                                                                                                                                                                                                                                                                                                                                                                                                                                                                                                                                                                                                                                                                                                                                                                                                                                                                                                                                                                                                                                                                                                                                                                                           | MEXICO68  | 5F 6                                                                                                                                                                                                                                                                                                                                                                                                                                                                                                                                                                                                                                                                                                                                                                                                                                                                                                                                                                                                                                                                                                                                                                                                                                                                                                                                                                                                                                                                                                                                                                                                                                                                                                                                                                                                                                                                                                                                                                                                                                                                                                                           | ME000068  | 51      |            |          |