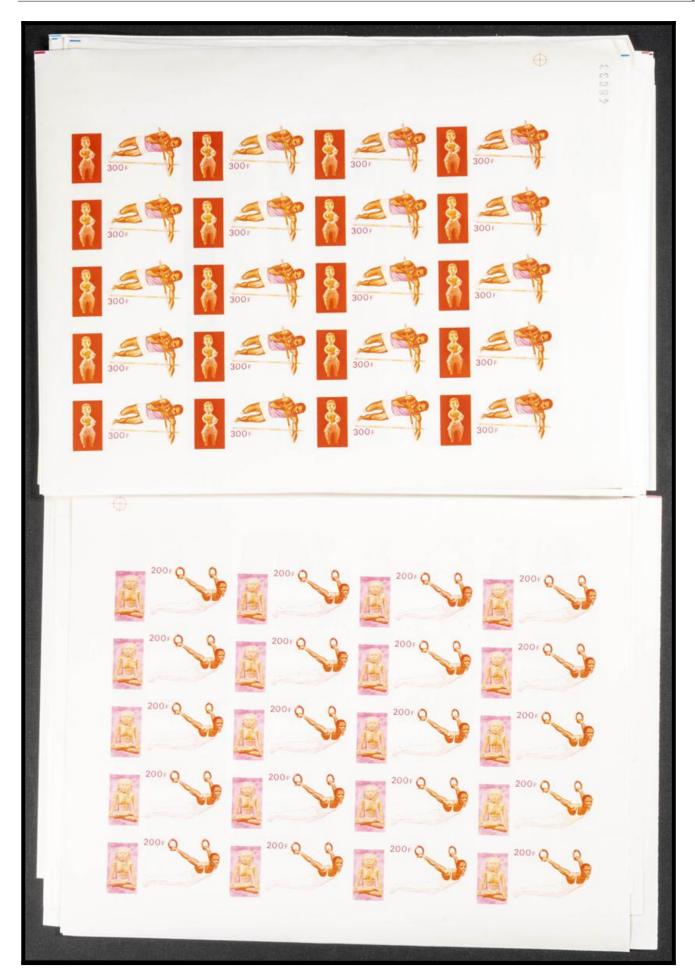

## The Fournier Universe. Part I (From A to I) #117

\*\* Yvert 373/79. 1969. Olimpic games. Group of progressive plate proofs of the set. TO EXAM.

|   |             |   |                                        | 751     | WD00068   | 75F                                                                                                                                                                                                                                                                                                                                                                                                                                                                                                                                                                                                                                                                                                                                                                                                                                                                                                                                                                                                                                                                                                                                                                                                                                                                                                                                                                                                                                                                                                                                                                                                                                                                                                                                                                                                                                                                                                                                                                                                                                                                                                                            |           | 75 F (1)                                                                                                                                                                                                                                                                                                                                                                                                                                                                                                                                                                                                                                                                                                                                                                                                                                                                                                                                                                                                                                                                                                                                                                                                                                                                                                                                                                                                                                                                                                                                                                                                                                                                                                                                                                                                                                                                                                                                                                                                                                                                                                                       |           | 75 F    |            | 75 F     |
|---|-------------|---|----------------------------------------|---------|-----------|--------------------------------------------------------------------------------------------------------------------------------------------------------------------------------------------------------------------------------------------------------------------------------------------------------------------------------------------------------------------------------------------------------------------------------------------------------------------------------------------------------------------------------------------------------------------------------------------------------------------------------------------------------------------------------------------------------------------------------------------------------------------------------------------------------------------------------------------------------------------------------------------------------------------------------------------------------------------------------------------------------------------------------------------------------------------------------------------------------------------------------------------------------------------------------------------------------------------------------------------------------------------------------------------------------------------------------------------------------------------------------------------------------------------------------------------------------------------------------------------------------------------------------------------------------------------------------------------------------------------------------------------------------------------------------------------------------------------------------------------------------------------------------------------------------------------------------------------------------------------------------------------------------------------------------------------------------------------------------------------------------------------------------------------------------------------------------------------------------------------------------|-----------|--------------------------------------------------------------------------------------------------------------------------------------------------------------------------------------------------------------------------------------------------------------------------------------------------------------------------------------------------------------------------------------------------------------------------------------------------------------------------------------------------------------------------------------------------------------------------------------------------------------------------------------------------------------------------------------------------------------------------------------------------------------------------------------------------------------------------------------------------------------------------------------------------------------------------------------------------------------------------------------------------------------------------------------------------------------------------------------------------------------------------------------------------------------------------------------------------------------------------------------------------------------------------------------------------------------------------------------------------------------------------------------------------------------------------------------------------------------------------------------------------------------------------------------------------------------------------------------------------------------------------------------------------------------------------------------------------------------------------------------------------------------------------------------------------------------------------------------------------------------------------------------------------------------------------------------------------------------------------------------------------------------------------------------------------------------------------------------------------------------------------------|-----------|---------|------------|----------|
|   |             |   |                                        |         |           |                                                                                                                                                                                                                                                                                                                                                                                                                                                                                                                                                                                                                                                                                                                                                                                                                                                                                                                                                                                                                                                                                                                                                                                                                                                                                                                                                                                                                                                                                                                                                                                                                                                                                                                                                                                                                                                                                                                                                                                                                                                                                                                                |           |                                                                                                                                                                                                                                                                                                                                                                                                                                                                                                                                                                                                                                                                                                                                                                                                                                                                                                                                                                                                                                                                                                                                                                                                                                                                                                                                                                                                                                                                                                                                                                                                                                                                                                                                                                                                                                                                                                                                                                                                                                                                                                                                |           |         |            | (1)(8)   |
|   |             |   | M000068                                | 75 F 13 | WE000088  | 75 F                                                                                                                                                                                                                                                                                                                                                                                                                                                                                                                                                                                                                                                                                                                                                                                                                                                                                                                                                                                                                                                                                                                                                                                                                                                                                                                                                                                                                                                                                                                                                                                                                                                                                                                                                                                                                                                                                                                                                                                                                                                                                                                           | MEXICOSES | 75F to 1971                                                                                                                                                                                                                                                                                                                                                                                                                                                                                                                                                                                                                                                                                                                                                                                                                                                                                                                                                                                                                                                                                                                                                                                                                                                                                                                                                                                                                                                                                                                                                                                                                                                                                                                                                                                                                                                                                                                                                                                                                                                                                                                    | WESTONES  | 75F     | moucoss    | 75 F 13  |
|   |             |   | h                                      | A 197   |           |                                                                                                                                                                                                                                                                                                                                                                                                                                                                                                                                                                                                                                                                                                                                                                                                                                                                                                                                                                                                                                                                                                                                                                                                                                                                                                                                                                                                                                                                                                                                                                                                                                                                                                                                                                                                                                                                                                                                                                                                                                                                                                                                |           |                                                                                                                                                                                                                                                                                                                                                                                                                                                                                                                                                                                                                                                                                                                                                                                                                                                                                                                                                                                                                                                                                                                                                                                                                                                                                                                                                                                                                                                                                                                                                                                                                                                                                                                                                                                                                                                                                                                                                                                                                                                                                                                                |           |         |            |          |
|   |             |   |                                        |         | M200068   | 75F                                                                                                                                                                                                                                                                                                                                                                                                                                                                                                                                                                                                                                                                                                                                                                                                                                                                                                                                                                                                                                                                                                                                                                                                                                                                                                                                                                                                                                                                                                                                                                                                                                                                                                                                                                                                                                                                                                                                                                                                                                                                                                                            |           | 75F                                                                                                                                                                                                                                                                                                                                                                                                                                                                                                                                                                                                                                                                                                                                                                                                                                                                                                                                                                                                                                                                                                                                                                                                                                                                                                                                                                                                                                                                                                                                                                                                                                                                                                                                                                                                                                                                                                                                                                                                                                                                                                                            | moacoesi  | 75 F 20 | WEXTCOM    | 75 F 200 |
|   |             |   |                                        |         |           |                                                                                                                                                                                                                                                                                                                                                                                                                                                                                                                                                                                                                                                                                                                                                                                                                                                                                                                                                                                                                                                                                                                                                                                                                                                                                                                                                                                                                                                                                                                                                                                                                                                                                                                                                                                                                                                                                                                                                                                                                                                                                                                                |           |                                                                                                                                                                                                                                                                                                                                                                                                                                                                                                                                                                                                                                                                                                                                                                                                                                                                                                                                                                                                                                                                                                                                                                                                                                                                                                                                                                                                                                                                                                                                                                                                                                                                                                                                                                                                                                                                                                                                                                                                                                                                                                                                |           |         |            |          |
|   |             |   | WD00088                                | 75 F 23 | 39000GIII | 75 r                                                                                                                                                                                                                                                                                                                                                                                                                                                                                                                                                                                                                                                                                                                                                                                                                                                                                                                                                                                                                                                                                                                                                                                                                                                                                                                                                                                                                                                                                                                                                                                                                                                                                                                                                                                                                                                                                                                                                                                                                                                                                                                           | meacces   | 75F                                                                                                                                                                                                                                                                                                                                                                                                                                                                                                                                                                                                                                                                                                                                                                                                                                                                                                                                                                                                                                                                                                                                                                                                                                                                                                                                                                                                                                                                                                                                                                                                                                                                                                                                                                                                                                                                                                                                                                                                                                                                                                                            | MEXICO 68 | 75F     | mexicosis. | 75 F (1) |
|   |             |   |                                        |         |           |                                                                                                                                                                                                                                                                                                                                                                                                                                                                                                                                                                                                                                                                                                                                                                                                                                                                                                                                                                                                                                                                                                                                                                                                                                                                                                                                                                                                                                                                                                                                                                                                                                                                                                                                                                                                                                                                                                                                                                                                                                                                                                                                |           |                                                                                                                                                                                                                                                                                                                                                                                                                                                                                                                                                                                                                                                                                                                                                                                                                                                                                                                                                                                                                                                                                                                                                                                                                                                                                                                                                                                                                                                                                                                                                                                                                                                                                                                                                                                                                                                                                                                                                                                                                                                                                                                                |           |         |            |          |
|   | TEXTO068 5  |   | modooss :                              |         | MEXICO68  | The state of the s | MEXICO88  | A PARTIES AND A  | modoo68   | F       |            | (2772)   |
|   |             |   | Ä                                      | P       | H         | P.                                                                                                                                                                                                                                                                                                                                                                                                                                                                                                                                                                                                                                                                                                                                                                                                                                                                                                                                                                                                                                                                                                                                                                                                                                                                                                                                                                                                                                                                                                                                                                                                                                                                                                                                                                                                                                                                                                                                                                                                                                                                                                                             | 1         | 73                                                                                                                                                                                                                                                                                                                                                                                                                                                                                                                                                                                                                                                                                                                                                                                                                                                                                                                                                                                                                                                                                                                                                                                                                                                                                                                                                                                                                                                                                                                                                                                                                                                                                                                                                                                                                                                                                                                                                                                                                                                                                                                             | 11        | EN P    |            |          |
|   | 1000068 51  |   | MEXICO 68: 9                           |         | ME000068  |                                                                                                                                                                                                                                                                                                                                                                                                                                                                                                                                                                                                                                                                                                                                                                                                                                                                                                                                                                                                                                                                                                                                                                                                                                                                                                                                                                                                                                                                                                                                                                                                                                                                                                                                                                                                                                                                                                                                                                                                                                                                                                                                | 188000CM  | A STATE OF THE STA | MEDICOGRE | 5+ E    |            |          |
| n | 1000068 5 F | 2 | ### ################################## |         | ME000068  | SF G                                                                                                                                                                                                                                                                                                                                                                                                                                                                                                                                                                                                                                                                                                                                                                                                                                                                                                                                                                                                                                                                                                                                                                                                                                                                                                                                                                                                                                                                                                                                                                                                                                                                                                                                                                                                                                                                                                                                                                                                                                                                                                                           | MEXICO68  | 5F 6                                                                                                                                                                                                                                                                                                                                                                                                                                                                                                                                                                                                                                                                                                                                                                                                                                                                                                                                                                                                                                                                                                                                                                                                                                                                                                                                                                                                                                                                                                                                                                                                                                                                                                                                                                                                                                                                                                                                                                                                                                                                                                                           | ME000068  | 51      |            |          |