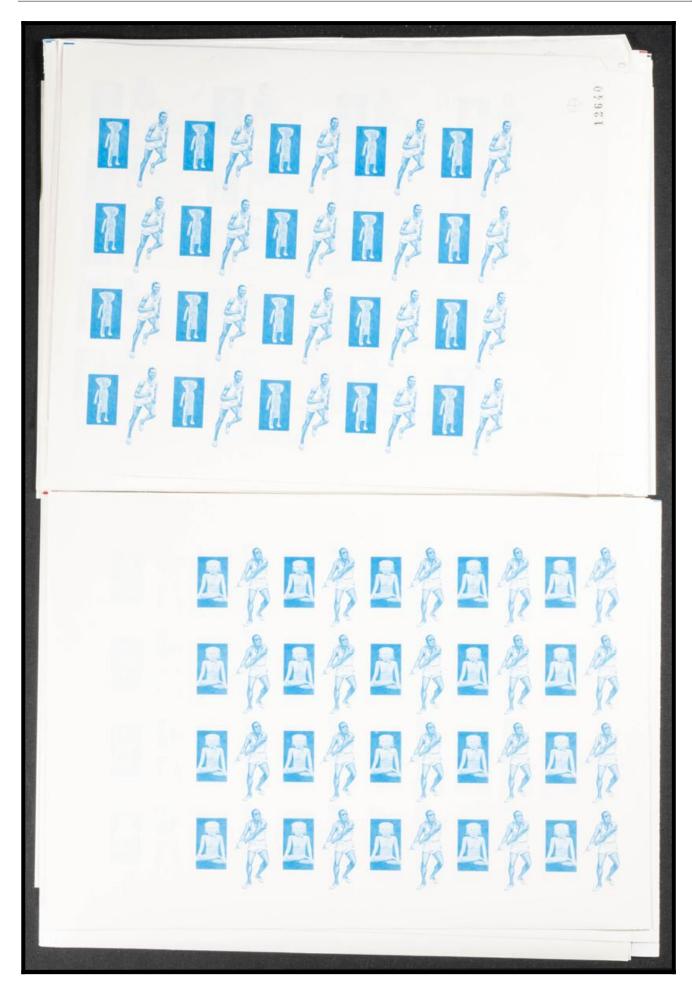

## The Fournier Universe. Part I (From A to I) #117

\*\* Yvert 373/79. 1969. Olimpic games. Group of progressive plate proofs of the set. TO EXAM.

|   |             |   |                                        | 751     | WD00068   | 75F                                                                                                                                                                                                                                                                                                                                                                                                                                                                                                                                                                                                                                                                                                                                                                                                                                                                                                                                                                                                                                                                                                                                                                                                                                                                                                                                                                                                                                                                                                                                                                                                                                                                                                                                                                                                                                                                                                                                                                                                                                                                                                                            |           | 75 F (1)                                                                                                                                                                                                                                                                                                                                                                                                                                                                                                                                                                                                                                                                                                                                                                                                                                                                                                                                                                                                                                                                                                                                                                                                                                                                                                                                                                                                                                                                                                                                                                                                                                                                                                                                                                                                                                                                                                                                                                                                                                                                                                                       |           | 75 F    |            | 75 F     |
|---|-------------|---|----------------------------------------|---------|-----------|--------------------------------------------------------------------------------------------------------------------------------------------------------------------------------------------------------------------------------------------------------------------------------------------------------------------------------------------------------------------------------------------------------------------------------------------------------------------------------------------------------------------------------------------------------------------------------------------------------------------------------------------------------------------------------------------------------------------------------------------------------------------------------------------------------------------------------------------------------------------------------------------------------------------------------------------------------------------------------------------------------------------------------------------------------------------------------------------------------------------------------------------------------------------------------------------------------------------------------------------------------------------------------------------------------------------------------------------------------------------------------------------------------------------------------------------------------------------------------------------------------------------------------------------------------------------------------------------------------------------------------------------------------------------------------------------------------------------------------------------------------------------------------------------------------------------------------------------------------------------------------------------------------------------------------------------------------------------------------------------------------------------------------------------------------------------------------------------------------------------------------|-----------|--------------------------------------------------------------------------------------------------------------------------------------------------------------------------------------------------------------------------------------------------------------------------------------------------------------------------------------------------------------------------------------------------------------------------------------------------------------------------------------------------------------------------------------------------------------------------------------------------------------------------------------------------------------------------------------------------------------------------------------------------------------------------------------------------------------------------------------------------------------------------------------------------------------------------------------------------------------------------------------------------------------------------------------------------------------------------------------------------------------------------------------------------------------------------------------------------------------------------------------------------------------------------------------------------------------------------------------------------------------------------------------------------------------------------------------------------------------------------------------------------------------------------------------------------------------------------------------------------------------------------------------------------------------------------------------------------------------------------------------------------------------------------------------------------------------------------------------------------------------------------------------------------------------------------------------------------------------------------------------------------------------------------------------------------------------------------------------------------------------------------------|-----------|---------|------------|----------|
|   |             |   |                                        |         |           |                                                                                                                                                                                                                                                                                                                                                                                                                                                                                                                                                                                                                                                                                                                                                                                                                                                                                                                                                                                                                                                                                                                                                                                                                                                                                                                                                                                                                                                                                                                                                                                                                                                                                                                                                                                                                                                                                                                                                                                                                                                                                                                                |           |                                                                                                                                                                                                                                                                                                                                                                                                                                                                                                                                                                                                                                                                                                                                                                                                                                                                                                                                                                                                                                                                                                                                                                                                                                                                                                                                                                                                                                                                                                                                                                                                                                                                                                                                                                                                                                                                                                                                                                                                                                                                                                                                |           |         |            | (1)(8)   |
|   |             |   | M000068                                | 75 F 13 | WE000088  | 75 F                                                                                                                                                                                                                                                                                                                                                                                                                                                                                                                                                                                                                                                                                                                                                                                                                                                                                                                                                                                                                                                                                                                                                                                                                                                                                                                                                                                                                                                                                                                                                                                                                                                                                                                                                                                                                                                                                                                                                                                                                                                                                                                           | MEXICOSES | 75F to 1971                                                                                                                                                                                                                                                                                                                                                                                                                                                                                                                                                                                                                                                                                                                                                                                                                                                                                                                                                                                                                                                                                                                                                                                                                                                                                                                                                                                                                                                                                                                                                                                                                                                                                                                                                                                                                                                                                                                                                                                                                                                                                                                    | WESTONES  | 75F     | moucoss    | 75 F 13  |
|   |             |   | h                                      | A 197   |           |                                                                                                                                                                                                                                                                                                                                                                                                                                                                                                                                                                                                                                                                                                                                                                                                                                                                                                                                                                                                                                                                                                                                                                                                                                                                                                                                                                                                                                                                                                                                                                                                                                                                                                                                                                                                                                                                                                                                                                                                                                                                                                                                |           |                                                                                                                                                                                                                                                                                                                                                                                                                                                                                                                                                                                                                                                                                                                                                                                                                                                                                                                                                                                                                                                                                                                                                                                                                                                                                                                                                                                                                                                                                                                                                                                                                                                                                                                                                                                                                                                                                                                                                                                                                                                                                                                                |           |         |            |          |
|   |             |   |                                        |         | M200068   | 75F                                                                                                                                                                                                                                                                                                                                                                                                                                                                                                                                                                                                                                                                                                                                                                                                                                                                                                                                                                                                                                                                                                                                                                                                                                                                                                                                                                                                                                                                                                                                                                                                                                                                                                                                                                                                                                                                                                                                                                                                                                                                                                                            |           | 75F                                                                                                                                                                                                                                                                                                                                                                                                                                                                                                                                                                                                                                                                                                                                                                                                                                                                                                                                                                                                                                                                                                                                                                                                                                                                                                                                                                                                                                                                                                                                                                                                                                                                                                                                                                                                                                                                                                                                                                                                                                                                                                                            | moacoesi  | 75 F 20 | WEXTCOM    | 75 F 200 |
|   |             |   |                                        |         |           |                                                                                                                                                                                                                                                                                                                                                                                                                                                                                                                                                                                                                                                                                                                                                                                                                                                                                                                                                                                                                                                                                                                                                                                                                                                                                                                                                                                                                                                                                                                                                                                                                                                                                                                                                                                                                                                                                                                                                                                                                                                                                                                                |           |                                                                                                                                                                                                                                                                                                                                                                                                                                                                                                                                                                                                                                                                                                                                                                                                                                                                                                                                                                                                                                                                                                                                                                                                                                                                                                                                                                                                                                                                                                                                                                                                                                                                                                                                                                                                                                                                                                                                                                                                                                                                                                                                |           |         |            |          |
|   |             |   | WD00088                                | 75 F 23 | 39000GIII | 75 r                                                                                                                                                                                                                                                                                                                                                                                                                                                                                                                                                                                                                                                                                                                                                                                                                                                                                                                                                                                                                                                                                                                                                                                                                                                                                                                                                                                                                                                                                                                                                                                                                                                                                                                                                                                                                                                                                                                                                                                                                                                                                                                           | meacces   | 75F                                                                                                                                                                                                                                                                                                                                                                                                                                                                                                                                                                                                                                                                                                                                                                                                                                                                                                                                                                                                                                                                                                                                                                                                                                                                                                                                                                                                                                                                                                                                                                                                                                                                                                                                                                                                                                                                                                                                                                                                                                                                                                                            | MEXICO 68 | 75F     | mexicosis. | 75 F (1) |
|   |             |   |                                        |         |           |                                                                                                                                                                                                                                                                                                                                                                                                                                                                                                                                                                                                                                                                                                                                                                                                                                                                                                                                                                                                                                                                                                                                                                                                                                                                                                                                                                                                                                                                                                                                                                                                                                                                                                                                                                                                                                                                                                                                                                                                                                                                                                                                |           |                                                                                                                                                                                                                                                                                                                                                                                                                                                                                                                                                                                                                                                                                                                                                                                                                                                                                                                                                                                                                                                                                                                                                                                                                                                                                                                                                                                                                                                                                                                                                                                                                                                                                                                                                                                                                                                                                                                                                                                                                                                                                                                                |           |         |            |          |
|   | TEXTO068 5  |   | modooss :                              |         | MEXICO68  | The state of the s | MEXICO88  | A PARTIES AND A  | modoo68   | F       |            | (2772)   |
|   |             |   | Ä                                      | P       | H         | P.                                                                                                                                                                                                                                                                                                                                                                                                                                                                                                                                                                                                                                                                                                                                                                                                                                                                                                                                                                                                                                                                                                                                                                                                                                                                                                                                                                                                                                                                                                                                                                                                                                                                                                                                                                                                                                                                                                                                                                                                                                                                                                                             | 1         | 73                                                                                                                                                                                                                                                                                                                                                                                                                                                                                                                                                                                                                                                                                                                                                                                                                                                                                                                                                                                                                                                                                                                                                                                                                                                                                                                                                                                                                                                                                                                                                                                                                                                                                                                                                                                                                                                                                                                                                                                                                                                                                                                             | 11        | EN P    |            |          |
|   | 1000068 51  |   | MEXICO 68: 9                           |         | ME000068  |                                                                                                                                                                                                                                                                                                                                                                                                                                                                                                                                                                                                                                                                                                                                                                                                                                                                                                                                                                                                                                                                                                                                                                                                                                                                                                                                                                                                                                                                                                                                                                                                                                                                                                                                                                                                                                                                                                                                                                                                                                                                                                                                | 188000CM  | A STATE OF THE STA | MEDICOGRE | 5+ E    |            |          |
| n | 1000068 5 F | 2 | ### ################################## |         | ME000068  | SF G                                                                                                                                                                                                                                                                                                                                                                                                                                                                                                                                                                                                                                                                                                                                                                                                                                                                                                                                                                                                                                                                                                                                                                                                                                                                                                                                                                                                                                                                                                                                                                                                                                                                                                                                                                                                                                                                                                                                                                                                                                                                                                                           | MEXICO68  | 5F 6                                                                                                                                                                                                                                                                                                                                                                                                                                                                                                                                                                                                                                                                                                                                                                                                                                                                                                                                                                                                                                                                                                                                                                                                                                                                                                                                                                                                                                                                                                                                                                                                                                                                                                                                                                                                                                                                                                                                                                                                                                                                                                                           | ME000068  | 51      |            |          |