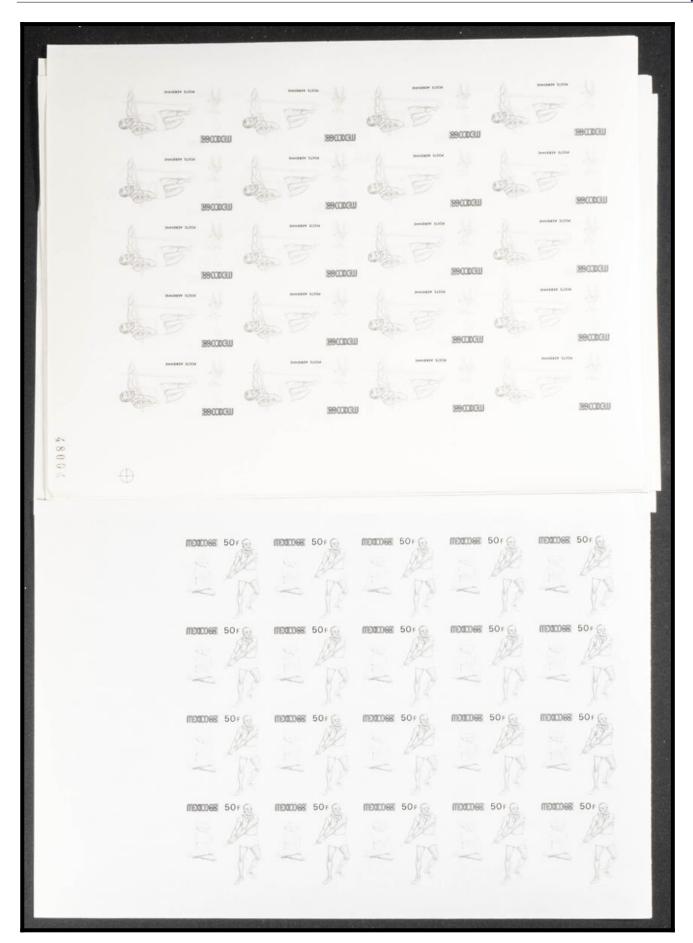

## The Fournier Universe. Part I (From A to I) #117

\*\* Yvert 373/79. 1969. Olimpic games. Group of progressive plate proofs of the set. TO EXAM.

|   |             |   |                                        | 751     | WD00068   | 75F                                                                                                                                                                                                                                                                                                                                                                                                                                                                                                                                                                                                                                                                                                                                                                                                                                                                                                                                                                                                                                                                                                                                                                                                                                                                                                                                                                                                                                                                                                                                                                                                                                                                                                                                                                                                                                                                                                                                                                                                                                                                                                                            |           | 75 F (1)                                                                                                                                                                                                                                                                                                                                                                                                                                                                                                                                                                                                                                                                                                                                                                                                                                                                                                                                                                                                                                                                                                                                                                                                                                                                                                                                                                                                                                                                                                                                                                                                                                                                                                                                                                                                                                                                                                                                                                                                                                                                                                                       |           | 75 F    |            | 75 F     |
|---|-------------|---|----------------------------------------|---------|-----------|--------------------------------------------------------------------------------------------------------------------------------------------------------------------------------------------------------------------------------------------------------------------------------------------------------------------------------------------------------------------------------------------------------------------------------------------------------------------------------------------------------------------------------------------------------------------------------------------------------------------------------------------------------------------------------------------------------------------------------------------------------------------------------------------------------------------------------------------------------------------------------------------------------------------------------------------------------------------------------------------------------------------------------------------------------------------------------------------------------------------------------------------------------------------------------------------------------------------------------------------------------------------------------------------------------------------------------------------------------------------------------------------------------------------------------------------------------------------------------------------------------------------------------------------------------------------------------------------------------------------------------------------------------------------------------------------------------------------------------------------------------------------------------------------------------------------------------------------------------------------------------------------------------------------------------------------------------------------------------------------------------------------------------------------------------------------------------------------------------------------------------|-----------|--------------------------------------------------------------------------------------------------------------------------------------------------------------------------------------------------------------------------------------------------------------------------------------------------------------------------------------------------------------------------------------------------------------------------------------------------------------------------------------------------------------------------------------------------------------------------------------------------------------------------------------------------------------------------------------------------------------------------------------------------------------------------------------------------------------------------------------------------------------------------------------------------------------------------------------------------------------------------------------------------------------------------------------------------------------------------------------------------------------------------------------------------------------------------------------------------------------------------------------------------------------------------------------------------------------------------------------------------------------------------------------------------------------------------------------------------------------------------------------------------------------------------------------------------------------------------------------------------------------------------------------------------------------------------------------------------------------------------------------------------------------------------------------------------------------------------------------------------------------------------------------------------------------------------------------------------------------------------------------------------------------------------------------------------------------------------------------------------------------------------------|-----------|---------|------------|----------|
|   |             |   |                                        |         |           |                                                                                                                                                                                                                                                                                                                                                                                                                                                                                                                                                                                                                                                                                                                                                                                                                                                                                                                                                                                                                                                                                                                                                                                                                                                                                                                                                                                                                                                                                                                                                                                                                                                                                                                                                                                                                                                                                                                                                                                                                                                                                                                                |           |                                                                                                                                                                                                                                                                                                                                                                                                                                                                                                                                                                                                                                                                                                                                                                                                                                                                                                                                                                                                                                                                                                                                                                                                                                                                                                                                                                                                                                                                                                                                                                                                                                                                                                                                                                                                                                                                                                                                                                                                                                                                                                                                |           |         |            | (1)(8)   |
|   |             |   | M000068                                | 75 F 13 | WE000088  | 75 F                                                                                                                                                                                                                                                                                                                                                                                                                                                                                                                                                                                                                                                                                                                                                                                                                                                                                                                                                                                                                                                                                                                                                                                                                                                                                                                                                                                                                                                                                                                                                                                                                                                                                                                                                                                                                                                                                                                                                                                                                                                                                                                           | MEXICOSES | 75F to 1971                                                                                                                                                                                                                                                                                                                                                                                                                                                                                                                                                                                                                                                                                                                                                                                                                                                                                                                                                                                                                                                                                                                                                                                                                                                                                                                                                                                                                                                                                                                                                                                                                                                                                                                                                                                                                                                                                                                                                                                                                                                                                                                    | WESTONES  | 75F     | moucoss    | 75 F 13  |
|   |             |   | h                                      | A 197   |           |                                                                                                                                                                                                                                                                                                                                                                                                                                                                                                                                                                                                                                                                                                                                                                                                                                                                                                                                                                                                                                                                                                                                                                                                                                                                                                                                                                                                                                                                                                                                                                                                                                                                                                                                                                                                                                                                                                                                                                                                                                                                                                                                |           |                                                                                                                                                                                                                                                                                                                                                                                                                                                                                                                                                                                                                                                                                                                                                                                                                                                                                                                                                                                                                                                                                                                                                                                                                                                                                                                                                                                                                                                                                                                                                                                                                                                                                                                                                                                                                                                                                                                                                                                                                                                                                                                                |           |         |            |          |
|   |             |   |                                        |         | M200068   | 75F                                                                                                                                                                                                                                                                                                                                                                                                                                                                                                                                                                                                                                                                                                                                                                                                                                                                                                                                                                                                                                                                                                                                                                                                                                                                                                                                                                                                                                                                                                                                                                                                                                                                                                                                                                                                                                                                                                                                                                                                                                                                                                                            |           | 75F                                                                                                                                                                                                                                                                                                                                                                                                                                                                                                                                                                                                                                                                                                                                                                                                                                                                                                                                                                                                                                                                                                                                                                                                                                                                                                                                                                                                                                                                                                                                                                                                                                                                                                                                                                                                                                                                                                                                                                                                                                                                                                                            | moacoesi  | 75 F 20 | WEXTCOM    | 75 F 200 |
|   |             |   |                                        |         |           |                                                                                                                                                                                                                                                                                                                                                                                                                                                                                                                                                                                                                                                                                                                                                                                                                                                                                                                                                                                                                                                                                                                                                                                                                                                                                                                                                                                                                                                                                                                                                                                                                                                                                                                                                                                                                                                                                                                                                                                                                                                                                                                                |           |                                                                                                                                                                                                                                                                                                                                                                                                                                                                                                                                                                                                                                                                                                                                                                                                                                                                                                                                                                                                                                                                                                                                                                                                                                                                                                                                                                                                                                                                                                                                                                                                                                                                                                                                                                                                                                                                                                                                                                                                                                                                                                                                |           |         |            |          |
|   |             |   | WD00088                                | 75 F 23 | 39000GIII | 75 r                                                                                                                                                                                                                                                                                                                                                                                                                                                                                                                                                                                                                                                                                                                                                                                                                                                                                                                                                                                                                                                                                                                                                                                                                                                                                                                                                                                                                                                                                                                                                                                                                                                                                                                                                                                                                                                                                                                                                                                                                                                                                                                           | meacces   | 75F                                                                                                                                                                                                                                                                                                                                                                                                                                                                                                                                                                                                                                                                                                                                                                                                                                                                                                                                                                                                                                                                                                                                                                                                                                                                                                                                                                                                                                                                                                                                                                                                                                                                                                                                                                                                                                                                                                                                                                                                                                                                                                                            | MEXICO 68 | 75F     | mexicosis. | 75 F (1) |
|   |             |   |                                        |         |           |                                                                                                                                                                                                                                                                                                                                                                                                                                                                                                                                                                                                                                                                                                                                                                                                                                                                                                                                                                                                                                                                                                                                                                                                                                                                                                                                                                                                                                                                                                                                                                                                                                                                                                                                                                                                                                                                                                                                                                                                                                                                                                                                |           |                                                                                                                                                                                                                                                                                                                                                                                                                                                                                                                                                                                                                                                                                                                                                                                                                                                                                                                                                                                                                                                                                                                                                                                                                                                                                                                                                                                                                                                                                                                                                                                                                                                                                                                                                                                                                                                                                                                                                                                                                                                                                                                                |           |         |            |          |
|   | TEXTO068 5  |   | modooss :                              |         | MEXICO68  | The state of the s | MEXICO88  | A PARTIES AND A  | modoo68   | F       |            | (2772)   |
|   |             |   | Ä                                      | P       | H         | P.                                                                                                                                                                                                                                                                                                                                                                                                                                                                                                                                                                                                                                                                                                                                                                                                                                                                                                                                                                                                                                                                                                                                                                                                                                                                                                                                                                                                                                                                                                                                                                                                                                                                                                                                                                                                                                                                                                                                                                                                                                                                                                                             | 1         | 73                                                                                                                                                                                                                                                                                                                                                                                                                                                                                                                                                                                                                                                                                                                                                                                                                                                                                                                                                                                                                                                                                                                                                                                                                                                                                                                                                                                                                                                                                                                                                                                                                                                                                                                                                                                                                                                                                                                                                                                                                                                                                                                             | 11        | EN P    |            |          |
|   | 1000068 51  |   | MEXICO 68: 9                           |         | ME000068  |                                                                                                                                                                                                                                                                                                                                                                                                                                                                                                                                                                                                                                                                                                                                                                                                                                                                                                                                                                                                                                                                                                                                                                                                                                                                                                                                                                                                                                                                                                                                                                                                                                                                                                                                                                                                                                                                                                                                                                                                                                                                                                                                | 188000CM  | A STATE OF THE STA | MEDICOGRE | 5+ E    |            |          |
| n | 1000068 5 F | 2 | ### ################################## |         | ME000068  | SF G                                                                                                                                                                                                                                                                                                                                                                                                                                                                                                                                                                                                                                                                                                                                                                                                                                                                                                                                                                                                                                                                                                                                                                                                                                                                                                                                                                                                                                                                                                                                                                                                                                                                                                                                                                                                                                                                                                                                                                                                                                                                                                                           | MEXICO68  | 5F 6                                                                                                                                                                                                                                                                                                                                                                                                                                                                                                                                                                                                                                                                                                                                                                                                                                                                                                                                                                                                                                                                                                                                                                                                                                                                                                                                                                                                                                                                                                                                                                                                                                                                                                                                                                                                                                                                                                                                                                                                                                                                                                                           | ME000068  | 51      |            |          |