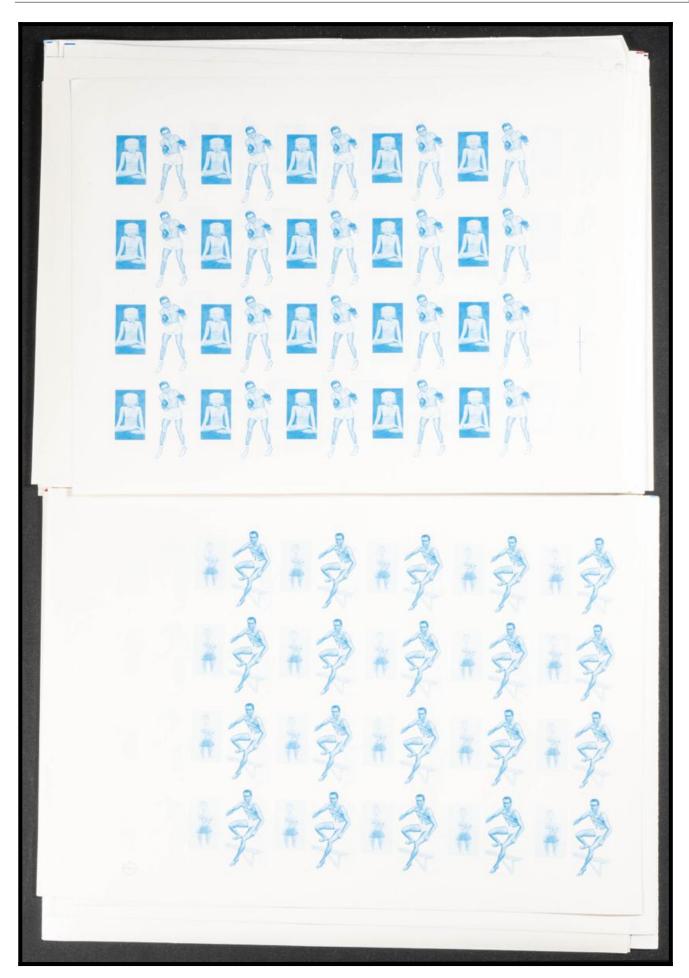

## The Fournier Universe. Part I (From A to I) #117

\*\* Yvert 373/79. 1969. Olimpic games. Group of progressive plate proofs of the set. TO EXAM.

|   |             |   |                                        | 751     | WD00068   | 75F                                                                                                                                                                                                                                                                                                                                                                                                                                                                                                                                                                                                                                                                                                                                                                                                                                                                                                                                                                                                                                                                                                                                                                                                                                                                                                                                                                                                                                                                                                                                                                                                                                                                                                                                                                                                                                                                                                                                                                                                                                                                                                                            |           | 75 F (1)                                                                                                                                                                                                                                                                                                                                                                                                                                                                                                                                                                                                                                                                                                                                                                                                                                                                                                                                                                                                                                                                                                                                                                                                                                                                                                                                                                                                                                                                                                                                                                                                                                                                                                                                                                                                                                                                                                                                                                                                                                                                                                                       |           | 75 F    |            | 75 F     |
|---|-------------|---|----------------------------------------|---------|-----------|--------------------------------------------------------------------------------------------------------------------------------------------------------------------------------------------------------------------------------------------------------------------------------------------------------------------------------------------------------------------------------------------------------------------------------------------------------------------------------------------------------------------------------------------------------------------------------------------------------------------------------------------------------------------------------------------------------------------------------------------------------------------------------------------------------------------------------------------------------------------------------------------------------------------------------------------------------------------------------------------------------------------------------------------------------------------------------------------------------------------------------------------------------------------------------------------------------------------------------------------------------------------------------------------------------------------------------------------------------------------------------------------------------------------------------------------------------------------------------------------------------------------------------------------------------------------------------------------------------------------------------------------------------------------------------------------------------------------------------------------------------------------------------------------------------------------------------------------------------------------------------------------------------------------------------------------------------------------------------------------------------------------------------------------------------------------------------------------------------------------------------|-----------|--------------------------------------------------------------------------------------------------------------------------------------------------------------------------------------------------------------------------------------------------------------------------------------------------------------------------------------------------------------------------------------------------------------------------------------------------------------------------------------------------------------------------------------------------------------------------------------------------------------------------------------------------------------------------------------------------------------------------------------------------------------------------------------------------------------------------------------------------------------------------------------------------------------------------------------------------------------------------------------------------------------------------------------------------------------------------------------------------------------------------------------------------------------------------------------------------------------------------------------------------------------------------------------------------------------------------------------------------------------------------------------------------------------------------------------------------------------------------------------------------------------------------------------------------------------------------------------------------------------------------------------------------------------------------------------------------------------------------------------------------------------------------------------------------------------------------------------------------------------------------------------------------------------------------------------------------------------------------------------------------------------------------------------------------------------------------------------------------------------------------------|-----------|---------|------------|----------|
|   |             |   |                                        |         |           |                                                                                                                                                                                                                                                                                                                                                                                                                                                                                                                                                                                                                                                                                                                                                                                                                                                                                                                                                                                                                                                                                                                                                                                                                                                                                                                                                                                                                                                                                                                                                                                                                                                                                                                                                                                                                                                                                                                                                                                                                                                                                                                                |           |                                                                                                                                                                                                                                                                                                                                                                                                                                                                                                                                                                                                                                                                                                                                                                                                                                                                                                                                                                                                                                                                                                                                                                                                                                                                                                                                                                                                                                                                                                                                                                                                                                                                                                                                                                                                                                                                                                                                                                                                                                                                                                                                |           |         |            | (1)(8)   |
|   |             |   | M000068                                | 75 F 13 | WE000088  | 75 F                                                                                                                                                                                                                                                                                                                                                                                                                                                                                                                                                                                                                                                                                                                                                                                                                                                                                                                                                                                                                                                                                                                                                                                                                                                                                                                                                                                                                                                                                                                                                                                                                                                                                                                                                                                                                                                                                                                                                                                                                                                                                                                           | MEXICOSES | 75F to 1971                                                                                                                                                                                                                                                                                                                                                                                                                                                                                                                                                                                                                                                                                                                                                                                                                                                                                                                                                                                                                                                                                                                                                                                                                                                                                                                                                                                                                                                                                                                                                                                                                                                                                                                                                                                                                                                                                                                                                                                                                                                                                                                    | WESTONES  | 75F     | moucoss    | 75 F 13  |
|   |             |   | h                                      | A 197   |           |                                                                                                                                                                                                                                                                                                                                                                                                                                                                                                                                                                                                                                                                                                                                                                                                                                                                                                                                                                                                                                                                                                                                                                                                                                                                                                                                                                                                                                                                                                                                                                                                                                                                                                                                                                                                                                                                                                                                                                                                                                                                                                                                |           |                                                                                                                                                                                                                                                                                                                                                                                                                                                                                                                                                                                                                                                                                                                                                                                                                                                                                                                                                                                                                                                                                                                                                                                                                                                                                                                                                                                                                                                                                                                                                                                                                                                                                                                                                                                                                                                                                                                                                                                                                                                                                                                                |           |         |            |          |
|   |             |   |                                        |         | M200068   | 75F                                                                                                                                                                                                                                                                                                                                                                                                                                                                                                                                                                                                                                                                                                                                                                                                                                                                                                                                                                                                                                                                                                                                                                                                                                                                                                                                                                                                                                                                                                                                                                                                                                                                                                                                                                                                                                                                                                                                                                                                                                                                                                                            |           | 75F                                                                                                                                                                                                                                                                                                                                                                                                                                                                                                                                                                                                                                                                                                                                                                                                                                                                                                                                                                                                                                                                                                                                                                                                                                                                                                                                                                                                                                                                                                                                                                                                                                                                                                                                                                                                                                                                                                                                                                                                                                                                                                                            | moacoesi  | 75 F 20 | WEXTCOM    | 75 F 200 |
|   |             |   |                                        |         |           |                                                                                                                                                                                                                                                                                                                                                                                                                                                                                                                                                                                                                                                                                                                                                                                                                                                                                                                                                                                                                                                                                                                                                                                                                                                                                                                                                                                                                                                                                                                                                                                                                                                                                                                                                                                                                                                                                                                                                                                                                                                                                                                                |           |                                                                                                                                                                                                                                                                                                                                                                                                                                                                                                                                                                                                                                                                                                                                                                                                                                                                                                                                                                                                                                                                                                                                                                                                                                                                                                                                                                                                                                                                                                                                                                                                                                                                                                                                                                                                                                                                                                                                                                                                                                                                                                                                |           |         |            |          |
|   |             |   | WD00088                                | 75 F 23 | 39000GIII | 75 r                                                                                                                                                                                                                                                                                                                                                                                                                                                                                                                                                                                                                                                                                                                                                                                                                                                                                                                                                                                                                                                                                                                                                                                                                                                                                                                                                                                                                                                                                                                                                                                                                                                                                                                                                                                                                                                                                                                                                                                                                                                                                                                           | meacces   | 75F                                                                                                                                                                                                                                                                                                                                                                                                                                                                                                                                                                                                                                                                                                                                                                                                                                                                                                                                                                                                                                                                                                                                                                                                                                                                                                                                                                                                                                                                                                                                                                                                                                                                                                                                                                                                                                                                                                                                                                                                                                                                                                                            | MEXICO 68 | 75F     | mexicosis. | 75 F (1) |
|   |             |   |                                        |         |           |                                                                                                                                                                                                                                                                                                                                                                                                                                                                                                                                                                                                                                                                                                                                                                                                                                                                                                                                                                                                                                                                                                                                                                                                                                                                                                                                                                                                                                                                                                                                                                                                                                                                                                                                                                                                                                                                                                                                                                                                                                                                                                                                |           |                                                                                                                                                                                                                                                                                                                                                                                                                                                                                                                                                                                                                                                                                                                                                                                                                                                                                                                                                                                                                                                                                                                                                                                                                                                                                                                                                                                                                                                                                                                                                                                                                                                                                                                                                                                                                                                                                                                                                                                                                                                                                                                                |           |         |            |          |
|   | TEXTO068 5  |   | modooss :                              |         | MEXICO68  | The state of the s | MEXICO88  | A PARTIES AND A  | modoo68   | F       |            | (2772)   |
|   |             |   | Ä                                      | P       | H         | P.                                                                                                                                                                                                                                                                                                                                                                                                                                                                                                                                                                                                                                                                                                                                                                                                                                                                                                                                                                                                                                                                                                                                                                                                                                                                                                                                                                                                                                                                                                                                                                                                                                                                                                                                                                                                                                                                                                                                                                                                                                                                                                                             | 1         | 73                                                                                                                                                                                                                                                                                                                                                                                                                                                                                                                                                                                                                                                                                                                                                                                                                                                                                                                                                                                                                                                                                                                                                                                                                                                                                                                                                                                                                                                                                                                                                                                                                                                                                                                                                                                                                                                                                                                                                                                                                                                                                                                             | 11        | EN P    |            |          |
|   | 1000068 51  |   | MEXICO 68: 9                           |         | ME000068  |                                                                                                                                                                                                                                                                                                                                                                                                                                                                                                                                                                                                                                                                                                                                                                                                                                                                                                                                                                                                                                                                                                                                                                                                                                                                                                                                                                                                                                                                                                                                                                                                                                                                                                                                                                                                                                                                                                                                                                                                                                                                                                                                | 188000CM  | A STATE OF THE STA | MEDICOGRE | 5+ E    |            |          |
| n | 1000068 5 F | 2 | ### ################################## |         | ME000068  | SF G                                                                                                                                                                                                                                                                                                                                                                                                                                                                                                                                                                                                                                                                                                                                                                                                                                                                                                                                                                                                                                                                                                                                                                                                                                                                                                                                                                                                                                                                                                                                                                                                                                                                                                                                                                                                                                                                                                                                                                                                                                                                                                                           | MEXICO68  | 5F 6                                                                                                                                                                                                                                                                                                                                                                                                                                                                                                                                                                                                                                                                                                                                                                                                                                                                                                                                                                                                                                                                                                                                                                                                                                                                                                                                                                                                                                                                                                                                                                                                                                                                                                                                                                                                                                                                                                                                                                                                                                                                                                                           | ME000068  | 51      |            |          |