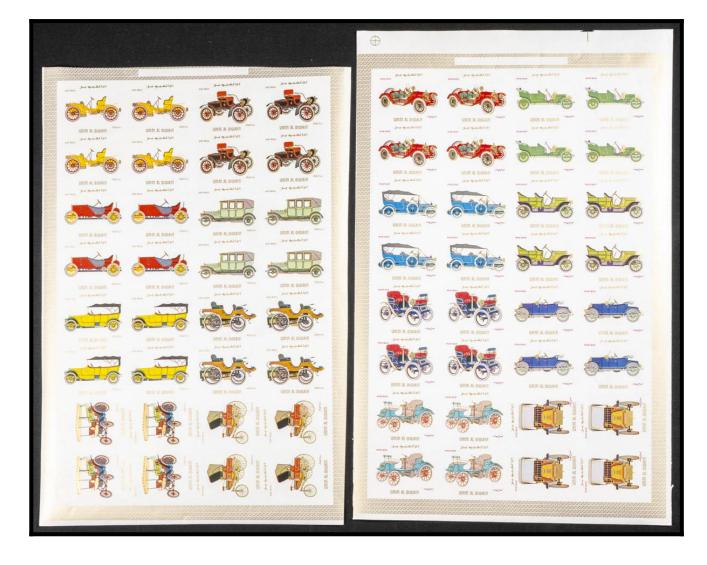

#### The Fournier Universe. Part II (From J to Z) #118

\*\* 1969. Automobiles. Group of progressive plate proofs of the set. (Michel: 340/87). TO EXAM.

-----اوالغلبو بس -----اوالغدو س اوالقيو بين - topologi - top 5. 18 5. 18 C 21. · 11. UMIN 2. OCMAN Der geschilter UNIO AL DIMAID الاللالية من الكان المالية الواليفيية سار الفائية ليواجئ المالية. الوائية ليواجئ UND AL DOWN UMM AL DIMAN UMM AL OLDIAN URINI AL DIUNAIO -----الالمبوبر اوالعدو بدو اوالغمو سر · 11. 11 -URIM RL DIDAIR UNITS AL DIMAN UMIT AL DISEAST UMM AL OILSAIN اوالهيو ينز اوالعيوسر 17 \$ 1. 1. . . . . . 4 10 ..... . . al # 1 \* unn a ouan Juu guadalari Lui المعندية من المعندي الم المعندية المعندي المعندي المعندي المعندية المعندية المعندي المعندي المعندي المعندي المعندي المعندي المعندي المعن المعندي umm at departs UMM AL DISDAIN الالميويين 1. 1. 3. . . UMM AL DIGAID الاللاللية من المالية من المالية المالي من المالية المالي من المالية الم اوالشدو بدر 1. 1. 2. - . - - . mary. 10 - Marco ----UMAT R. DUDANT نده ایرانشدنو سر: ایرانشدنو سر: umat at outain الملكة عن الملك الوالمنتج بين 12. mar -19 · · · · · 0100 JL 010340 a contract of the second secon ette ette ette atio atio atio atte atte atte atta atta atta a TT a TT ( ) ( ) a To a To ato ato K