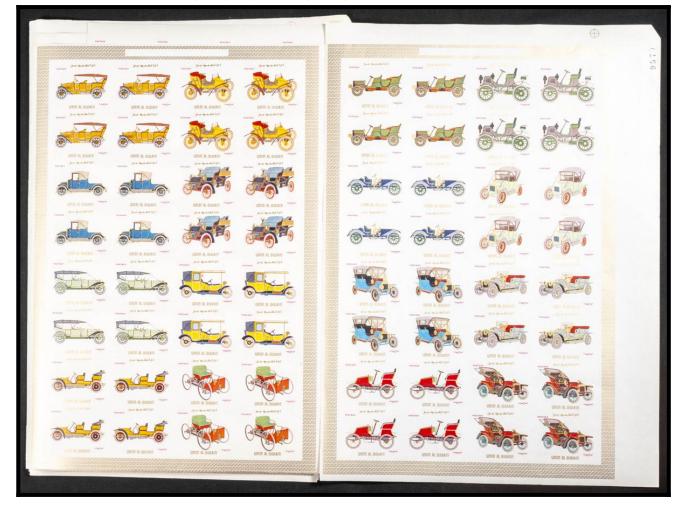

#### The Fournier Universe. Part II (From J to Z) #118

\*\* 1969. Automobiles. Group of progressive plate proofs of the set. (Michel: 340/87). TO EXAM.

-----اوالغلبو بس -----اوالغدو س اوالقيو بين - topologi - top 5. 18 5. 18 C 21. · 11. UMIN 2. OCMAN Der geschilter UNIO AL DIMAID الاللالية من الكان المالية الواليفيية سار الفائية ليواجئ المالية. الوائية ليواجئ UND AL DOWN UMM AL DIMAN UMM AL OLDIAN URINI AL DIUNAIO -----الالمبوبر اوالعدو بدو اوالغمو سر · 11. 11 -URIM RL DIDAIR UNITS AL DIMAN UMIT AL DISEAST UMM AL OILSAIN اوالهيو ينز اوالعيوسر 17 \$ 1. 1. . . . . . 4 10 ..... . . al # 1 \* unn a ouan Juu guadalari Lui المعندية من المعندي الم المعندية المعندي المعندي المعندي المعندية المعندية المعندي المعندي المعندي المعندي المعندي المعندي المعندي المعن المعندي umm at departs UMM AL DISDAIN الالميويين 1. 1. 3. . . UMM AL DIGAID الاللاللية من المالية من المالية المالي من المالية المالي من المالية الم اوالشدو بدر 1. 1. 2. - . - - . mary. 10 - Marco ----UMAT R. DUDANT نده ایرانشدنو سر: ایرانشدنو سر: umat at outain الملكة عن الملك الوالمنتج بين 12. mar -19 · · · · · 0100 JL 010340 a contract of the second secon ette ette ette atio atio atio atte atte atte atta atta atta a TT a TT ( ) ( ) a To a To ato ato K