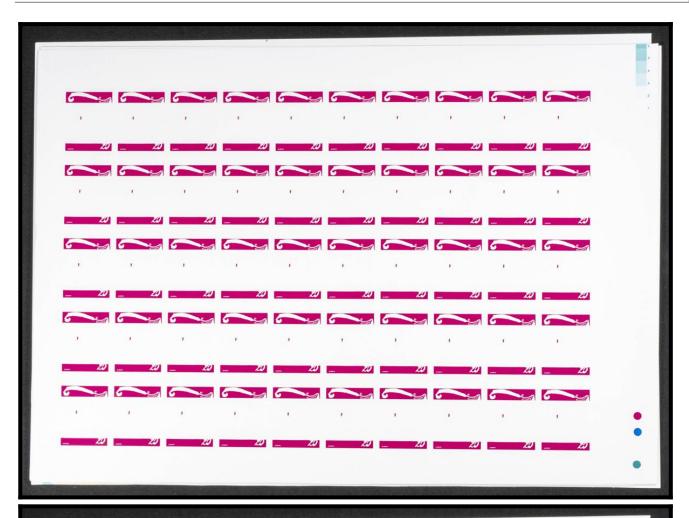

## The Fournier Universe. Part II (From J to Z) #118

\*\* Yvert 737/38. 1973. Authors congress. Group of progressive plate proofs of the set. TO EXAM.