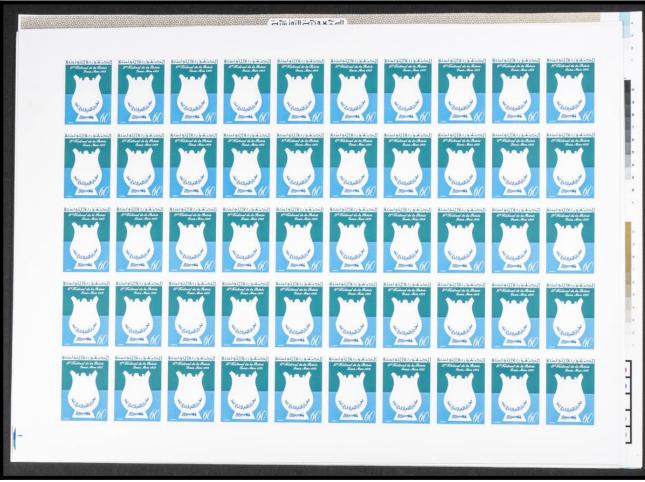

## The Fournier Universe. Part II (From J to Z) #118

\*\* Yvert 737/38. 1973. Authors congress. Group of progressive plate proofs of the set. TO EXAM.