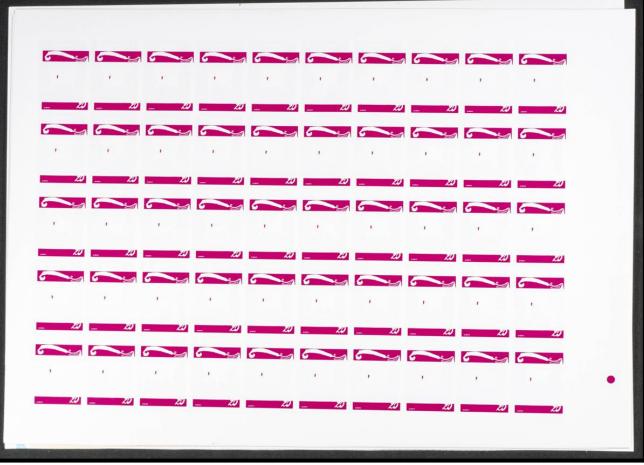

## The Fournier Universe. Part II (From J to Z) #118

\*\* Yvert 737/38. 1973. Authors congress. Group of progressive plate proofs of the set. TO EXAM.