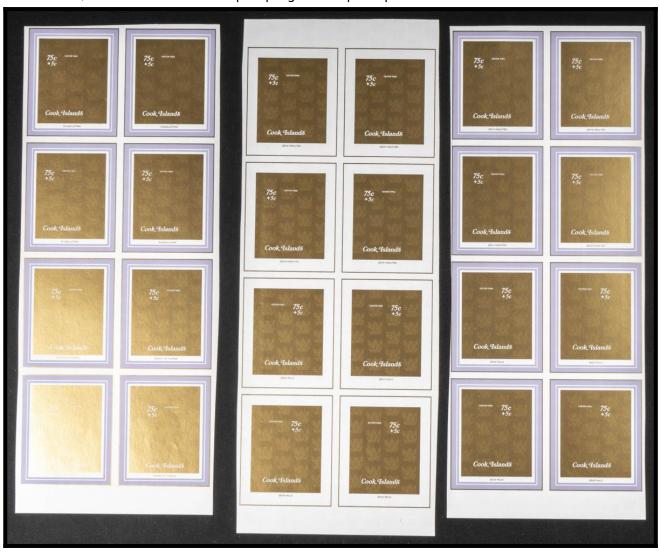

## The Fournier Universe. Part I (From A to I) #117

\*\* Yvert B94/99. 1980. Easter. Group of progressive plate proofs of the set. TO EXAM.

Illustrations for the Holy-Bible

by Gustave Doré (1833-1883)

by Gustave Doré (1833-1883)