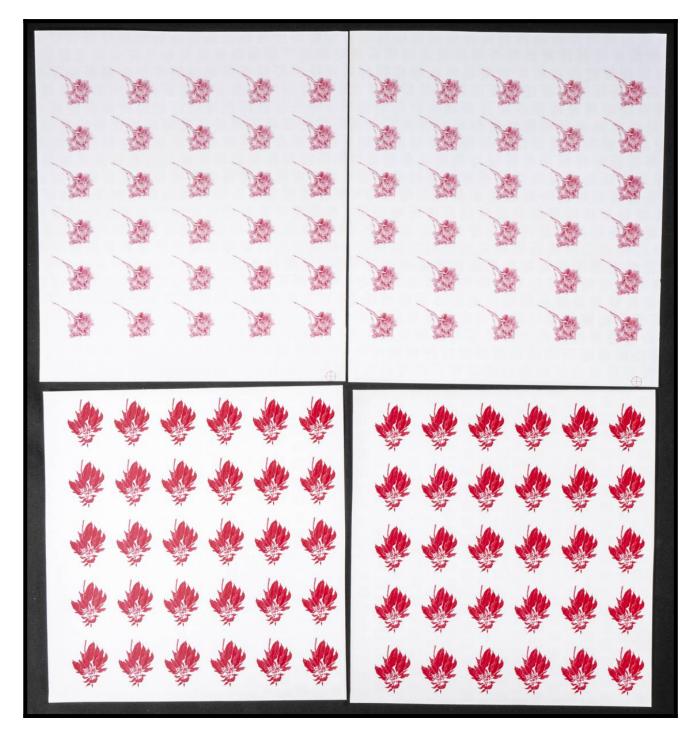

#### The Fournier Universe. Part I (From A to I) #117

\*\* Yvert 135/55. 1967. Definitives, flowers. Group of progressive plate proofs of the set. TO EXAM.

| <b>p</b> | Ф<br>е | *      | 44     | ** | *        | • • • • • • • • • • • • • • • • • • • | 0          |            |         |            |            |     | *  |        | , AB |        |         |
|----------|--------|--------|--------|----|----------|---------------------------------------|------------|------------|---------|------------|------------|-----|----|--------|------|--------|---------|
| 4        | ¥      | *      | **     | *  | #        |                                       | • •        |            |         |            |            |     | Ŵ  | *      | *    |        |         |
| Ψ<br>¢   | ¥.     | ф<br>* | ų.     | 44 | ¥<br>*   |                                       | •          |            |         |            |            |     | *  |        | *    | - AB   |         |
| 4        | 4      | 4      | ¥<br>* | 7  | 4        | •                                     | •          |            |         |            |            |     |    | -      | 1    | -      |         |
| 4        | ų<br>e | 44     | 4      | 44 | <b>*</b> |                                       | •          | e          |         | •          | e          |     |    | -      | -    | *      |         |
| *        | *      | *      | *      | *  | *        | *                                     | the second | the second | - State | - Ale      | *          | Ť   | 1º | at the | 蒙    | in the | -       |
| *        | 35     | *      | *      | *  | *        | the second                            | -per       | *          | -       | -10-       | ŧ          |     | 1º |        |      | N. W.  |         |
| 35       | -      | 34-    | *      | *  | *        | - Ale                                 | -pe        | - Ar       | - Ale   | - Per      | -10        |     | -  | it.    |      |        |         |
| *        | 35     | 35     | 34     | 34 | *        | *                                     | - State    | - State    | - Ale   | - The      | the second |     | Ť  |        |      |        | N. W.   |
| -        | 36     | 34     | 34     | *  | 34       | -12                                   | - Nor      | the second | Sec.    | the second | -          | 624 |    |        |      |        | and the |