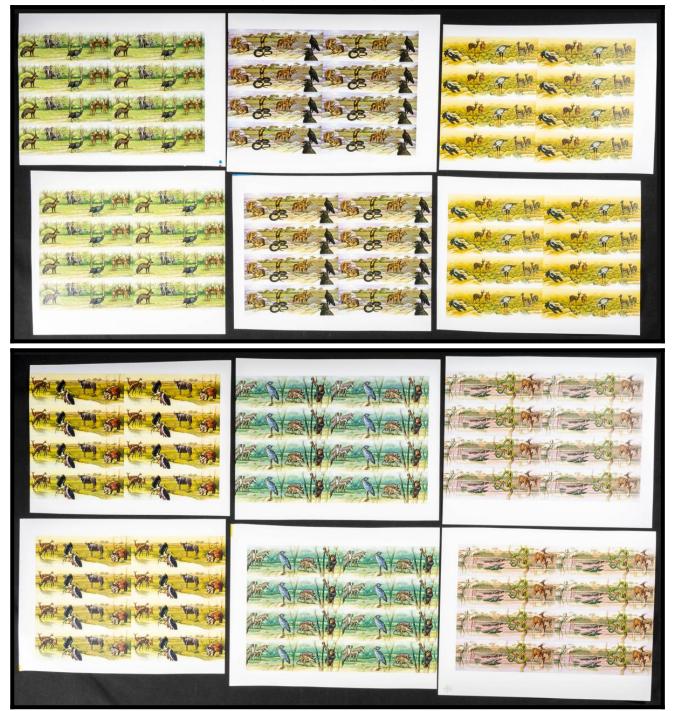

#### The Fournier Universe. Part I (From A to I) #117

\*\* Yvert A445/68. 1977. Animals. Group of progressive plate proofs of the set. TO EXAM.

| A REAL PROPERTY AND AND THE REAL PROPERTY AND A |  |
|-------------------------------------------------|--|
|                                                 |  |