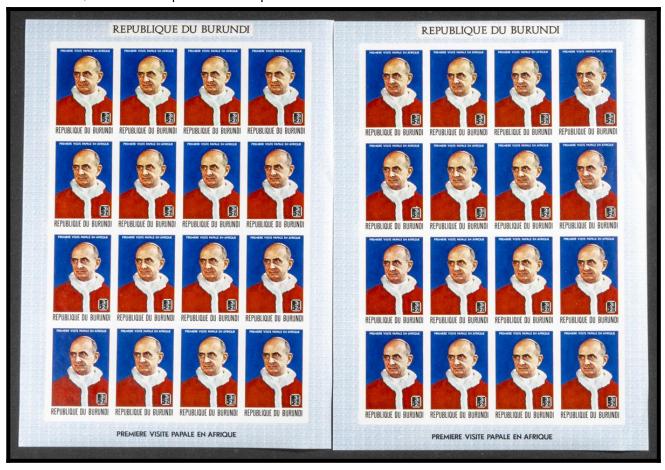

### The Fournier Universe. Part I (From A to I) #117

\*\* Yvert 330/36. 1969. Pope visit. Group of IMPERFORATED sets. TO EXAM.

PREMIERE VISITE PAPALE EN AFRIQUE

### REPUBLIQUE DU BURUNDI

PREMIERE VISITE PAPALE EN AFRIQUE