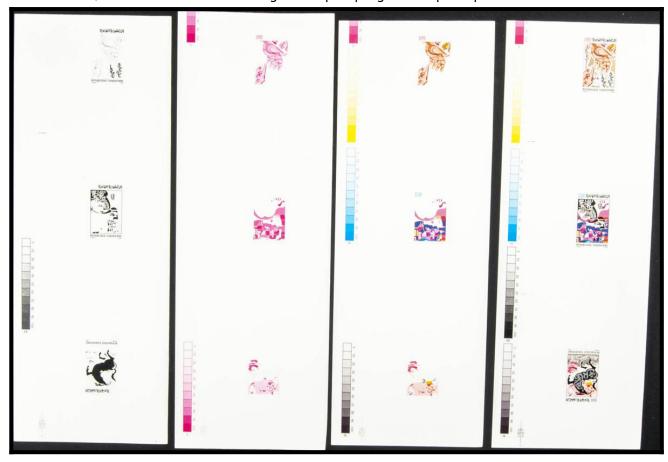

## The Fournier Universe. Part 2 (From J to Z) #110

\*\* Yvert 1016/18. 1984. Stories and songs. Group of progressive plate proofs of the set.

|      |       |                             |      |       | • |
|------|-------|-----------------------------|------|-------|---|
|      |       | अंगार्की अंगिर्वे विक्रांति |      |       |   |
| 634  | 4244  | 624                         | 4224 | 624   |   |
|      |       |                             |      |       |   |
|      |       |                             |      |       |   |
| 624  | RIM   | 63/4                        | 424  | 4/2AL |   |
|      |       |                             |      |       |   |
|      |       |                             |      |       |   |
| 6344 | 43.44 | 434                         | 634  | 624   |   |
|      |       |                             |      |       |   |
| 43M  | 43M   |                             |      |       |   |
|      | 4,5%  | 424                         | 63A  | 634   |   |
|      |       |                             |      |       |   |
| 674  | 634   | 634                         | 63AL | 6234  |   |
|      |       |                             |      |       |   |
|      |       |                             |      |       |   |
| 624  | 6/3/4 | 624                         | 624  | 634   |   |
|      |       |                             |      |       |   |
|      |       |                             |      |       |   |
| 634  | 62M   | 424                         | 624  | 424   |   |
|      |       |                             |      |       |   |
| 4344 | 634   | 424                         | 634  |       |   |
|      |       | 3,54                        | 4,54 | 63M   |   |
|      |       |                             |      |       |   |
| 434  | 63A   | 42.44                       | 424  | 634   |   |
|      |       |                             |      |       |   |
|      |       |                             |      |       |   |
| 624  | 434   | 4/3/4                       | 4234 | 42.44 |   |
|      |       |                             |      |       |   |
|      |       |                             |      |       |   |
|      | R     | EPUBLIQUE TUNISIENNE        |      |       |   |