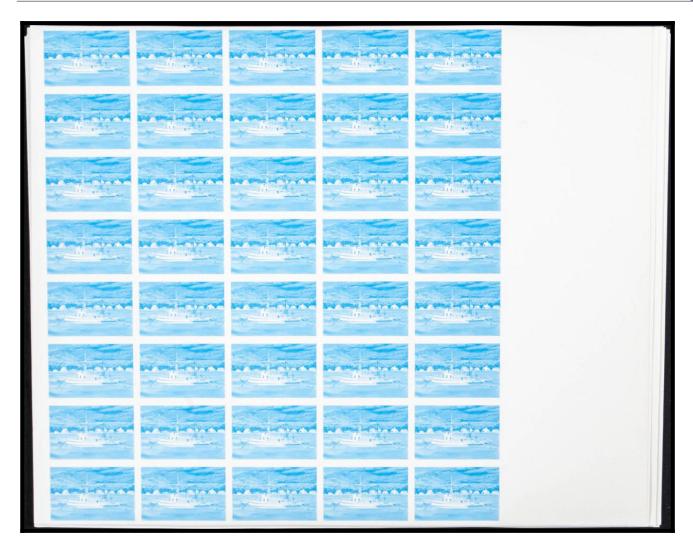

## The Fournier Universe. Part 2 (From J to Z) #110

\*\* Yvert 353/57. 1975. Joyita mystery. Group of progressive plate proofs of the set.

|                                         | AT APPA SAMOA I SISIFO                    |                                         |                |                                       |  |
|-----------------------------------------|-------------------------------------------|-----------------------------------------|----------------|---------------------------------------|--|
| Na                                      | 100 mm m | 1                                       | NEX X38        | NAX 33                                |  |
| E I sene                                | E 1 see                                   | 9 Trent                                 | 1 1 see        | E 1,5000                              |  |
| SAMOA I SISIFO                          | SAMOA I SISIFO                            | SAMOA I SISIFO                          | SAMOA I SISIFO | SAMOA I SISIFO                        |  |
| SE                                      | NAX X48                                   | 6                                       | X 8 X          | N                                     |  |
| 1 1 tear                                | 11:00                                     | Ē 1,200                                 | 1 see          | 1 sece                                |  |
| SAMOA I SISIFO                          | AP APPA SAMOA I SISIFO                    |                                         |                |                                       |  |
| E                                       | to                                        | 1.                                      | g              | g                                     |  |
| 1 1 1 1 1 1 1 1 1 1 1 1 1 1 1 1 1 1 1   | 1 sene                                    | 1 sens                                  | 1 Salar        | 1 seer                                |  |
| SAMOA I SISIFO                          | AT APPA. SAMOA I SISIFO                   | AN APPA SAMOA I SISIFO                  | SAMOA I SISIFO | SAMOA I SISIFO                        |  |
| 6                                       | PEX SIS                                   |                                         | 8              | £                                     |  |
| 1 1 sme                                 | 1 1 see                                   | 1 sene                                  | 1 see          | 1 1 1 1 1 1 1 1 1 1 1 1 1 1 1 1 1 1 1 |  |
|                                         | SAMOA I SISIFO                            |                                         |                |                                       |  |
| W                                       | 568 XHANES                                |                                         |                | 8                                     |  |
| 1 1 sear                                | 1 sene                                    | 1 seite                                 | 11000          | T treat                               |  |
| SAMOA I SISIFO                          | SAMOA I SISIFO                            | SAMOA I SISIFO                          | SAMOA I SISIFO | SAMOA I SISIFO                        |  |
| £                                       | and   |                                         | 6              |                                       |  |
| 1 <sub>test</sub>                       | 1 see                                     | 1 2016                                  | 1 3000         | 1 <sub>1100</sub>                     |  |
|                                         | SAMOA I SISIFO                            |                                         |                |                                       |  |
| 60 × 10 × 10 × 10 × 10 × 10 × 10 × 10 × | These contracts                           |                                         | E              | W                                     |  |
| 1 1 1 1 1 1 1 1 1 1 1 1 1 1 1 1 1 1 1 1 | 1,000                                     | 1 1 1 1 1 1 1 1 1 1 1 1 1 1 1 1 1 1 1 1 | 1 Sens         | 1,500                                 |  |
| SAMOA I SISIFO                          | AT APPAR SAMOA I SISIFO                   | SAMOA I SISIFO                          | SAMOA I SISIFO | SAMOA I SISIFO                        |  |
| Na Cara                                 | se                                        |                                         |                |                                       |  |
| 1                                       | 1 ceae                                    | 1 seve                                  | 1 sene         | 1 sens                                |  |