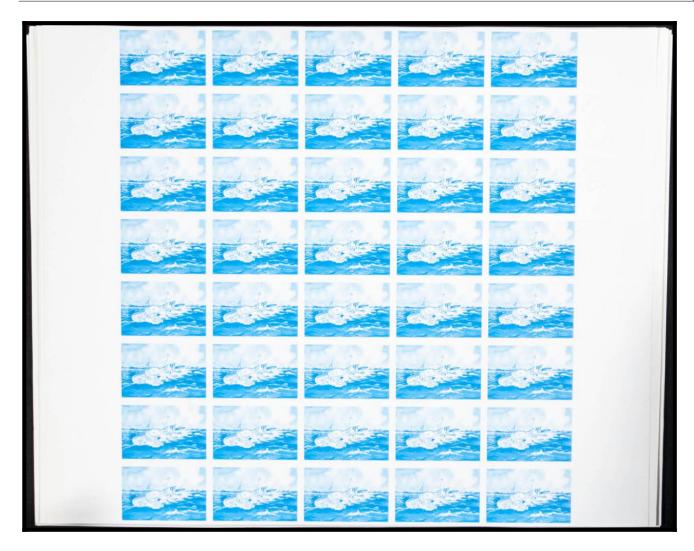

## The Fournier Universe. Part 2 (From J to Z) #110

\*\* Yvert 353/57. 1975. Joyita mystery. Group of progressive plate proofs of the set.

|                                         | AT APPA SAMOA I SISIFO                    |                                         |                |                                       |  |
|-----------------------------------------|-------------------------------------------|-----------------------------------------|----------------|---------------------------------------|--|
| Na                                      | 100 mm m | 1                                       | NEX X38        | NAX 33                                |  |
| E I sene                                | E 1 see                                   | 9 Trent                                 | 1 1 see        | E 1,5000                              |  |
| SAMOA I SISIFO                          | SAMOA I SISIFO                            | SAMOA I SISIFO                          | SAMOA I SISIFO | SAMOA I SISIFO                        |  |
| SE                                      | NAX X48                                   | 6                                       | X 8 X          | N                                     |  |
| 1 1 tear                                | 11:00                                     | Ē 1,200                                 | 1 see          | 1 sece                                |  |
| SAMOA I SISIFO                          | AP APPA SAMOA I SISIFO                    |                                         |                |                                       |  |
| E                                       | to                                        | 1.                                      | g              | g                                     |  |
| 1 1 1 1 1 1 1 1 1 1 1 1 1 1 1 1 1 1 1   | 1 sene                                    | 1 sens                                  | 1 Salar        | 1 seer                                |  |
| SAMOA I SISIFO                          | AT APPA. SAMOA I SISIFO                   | AN APPA SAMOA I SISIFO                  | SAMOA I SISIFO | SAMOA I SISIFO                        |  |
| 6                                       | PEX SIS                                   |                                         | 8              | £                                     |  |
| 1 1 sme                                 | 1 1 see                                   | 1 sene                                  | 1 see          | 1 1 1 1 1 1 1 1 1 1 1 1 1 1 1 1 1 1 1 |  |
|                                         | SAMOA I SISIFO                            |                                         |                |                                       |  |
| W                                       | 568 XHANES                                |                                         |                | 8                                     |  |
| 1 1 sear                                | 1 sene                                    | 1 seite                                 | 11000          | T treat                               |  |
| SAMOA I SISIFO                          | SAMOA I SISIFO                            | SAMOA I SISIFO                          | SAMOA I SISIFO | SAMOA I SISIFO                        |  |
| £                                       | and   |                                         | 6              |                                       |  |
| 1 <sub>test</sub>                       | 1 see                                     | 1 2016                                  | 1 3000         | 1 <sub>1100</sub>                     |  |
|                                         | SAMOA I SISIFO                            |                                         |                |                                       |  |
| 60 × 10 × 10 × 10 × 10 × 10 × 10 × 10 × | These contracts                           |                                         | E              | W                                     |  |
| 1 1 1 1 1 1 1 1 1 1 1 1 1 1 1 1 1 1 1 1 | 1,000                                     | 1 1 1 1 1 1 1 1 1 1 1 1 1 1 1 1 1 1 1 1 | 1 Sens         | 1,500                                 |  |
| SAMOA I SISIFO                          | AT APPAR SAMOA I SISIFO                   | SAMOA I SISIFO                          | SAMOA I SISIFO | SAMOA I SISIFO                        |  |
| Na Cara                                 | se                                        |                                         |                |                                       |  |
| 1                                       | 1 ceae                                    | 1 seve                                  | 1 sene         | 1 sens                                |  |