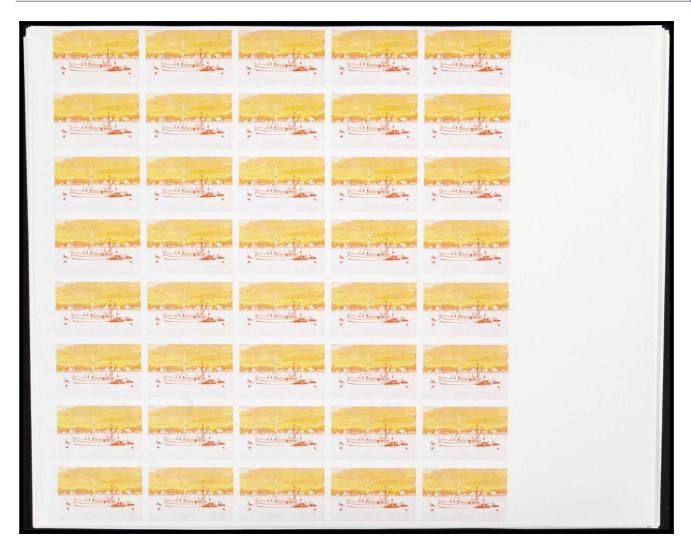

## The Fournier Universe. Part 2 (From J to Z) #110

\*\* Yvert 353/57. 1975. Joyita mystery. Group of progressive plate proofs of the set.

|                                         | AT APPA SAMOA I SISIFO                    |                                         |                |                                       |  |
|-----------------------------------------|-------------------------------------------|-----------------------------------------|----------------|---------------------------------------|--|
| Na                                      | 100 mm m | 1                                       | NEX X38        | NAX 33                                |  |
| E I sene                                | E 1 see                                   | 9 Trent                                 | 1 1 see        | E 1,5000                              |  |
| SAMOA I SISIFO                          | SAMOA I SISIFO                            | SAMOA I SISIFO                          | SAMOA I SISIFO | SAMOA I SISIFO                        |  |
| SE                                      | NAX X48                                   | 6                                       | X 8 X          | N                                     |  |
| 1 1 tear                                | 11:00                                     | Ē 1,200                                 | 1 see          | 1 sece                                |  |
| SAMOA I SISIFO                          | AP APPA SAMOA I SISIFO                    |                                         |                |                                       |  |
| E                                       | to                                        | 1.                                      | g              | g                                     |  |
| 1 1 1 1 1 1 1 1 1 1 1 1 1 1 1 1 1 1 1   | 1 sene                                    | 1 sens                                  | 1 Salar        | 1 seer                                |  |
| SAMOA I SISIFO                          | AT APPA. SAMOA I SISIFO                   | AN APPA SAMOA I SISIFO                  | SAMOA I SISIFO | SAMOA I SISIFO                        |  |
| 6                                       | PEX SIS                                   |                                         | 8              | £                                     |  |
| 1 1 sme                                 | 1 1 see                                   | 1 sene                                  | 1 see          | 1 1 1 1 1 1 1 1 1 1 1 1 1 1 1 1 1 1 1 |  |
|                                         | SAMOA I SISIFO                            |                                         |                |                                       |  |
| W                                       | 568 XHANES                                |                                         |                | 8                                     |  |
| 1 1 sear                                | 1 sene                                    | 1 seite                                 | 11000          | T treat                               |  |
| SAMOA I SISIFO                          | SAMOA I SISIFO                            | SAMOA I SISIFO                          | SAMOA I SISIFO | SAMOA I SISIFO                        |  |
| £                                       | and   |                                         | 6              |                                       |  |
| 1 <sub>test</sub>                       | 1 see                                     | 1 2016                                  | 1 3000         | 1 <sub>1100</sub>                     |  |
|                                         | SAMOA I SISIFO                            |                                         |                |                                       |  |
| 60 × 10 × 10 × 10 × 10 × 10 × 10 × 10 × | These contracts                           |                                         | E              | W                                     |  |
| 1 1 1 1 1 1 1 1 1 1 1 1 1 1 1 1 1 1 1 1 | 1,000                                     | 1 1 1 1 1 1 1 1 1 1 1 1 1 1 1 1 1 1 1 1 | 1 Sens         | 1,500                                 |  |
| SAMOA I SISIFO                          | AT APPAR SAMOA I SISIFO                   | SAMOA I SISIFO                          | SAMOA I SISIFO | SAMOA I SISIFO                        |  |
| Na Cara                                 | se                                        |                                         |                |                                       |  |
| 1                                       | 1 ceae                                    | 1 seve                                  | 1 sene         | 1 sens                                |  |