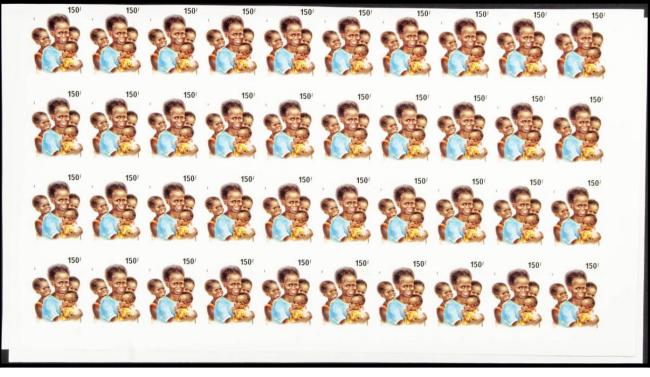

#### The Fournier Universe. Part 2 (From J to Z) #110

\*\* Yvert 984/91. 1981. S.O.S. children's Village. Group of progressive plate proofs of the set.

| RWANDA            |                   |                   |                   |                   |                   |
|-------------------|-------------------|-------------------|-------------------|-------------------|-------------------|
| RWANDA            | RWANDA            | RWANDA            | RWANDA            | RWANDA            | RWANDA            |
| SOS               | SOS               | SOS               | SOS               | SOS               | SOS               |
| VILLAGE D'ENFANTS |
| RWANDA            | RWANDA            | RWANDA            | RWANDA            | RWANDA            | RWANDA            |
| SOS               | SOS               | SOS               | SOS               | SOS               | SOS               |
| VILLAGE D'ENFANTS |
| RWANDA            | RWANDA            | RWANDA            | RWANDA            | RWANDA            | RWANDA            |
| SOS               | SOS               | SOS               | SOS               | SOS               | SOS               |
| VILLAGE D'ENFANTS |
| RWANDA            | RWANDA            | RWANDA            | RWANDA            | RWANDA            | RWANDA            |
| SOS               | SOS               | SOS               | SOS               | SOS               | SOS               |
| VILLAGE D'ENFANTS |
| RWANDA            | RWANDA            | RWANDA            | RWANDA            | RWANDA            | RWANDA            |
| SOS               | SOS               | SOS               | SOS               | SOS               | SOS               |
| VILLAGE D'ENFANTS |