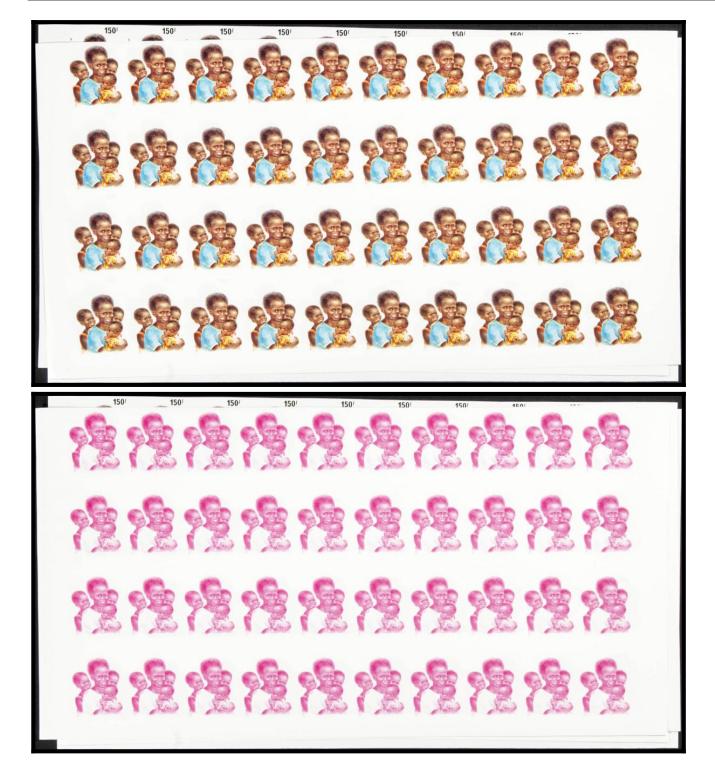

#### The Fournier Universe. Part 2 (From J to Z) #110

\*\* Yvert 984/91. 1981. S.O.S. children's Village. Group of progressive plate proofs of the set.

| RWANDA            |                   |                   |                   |                   |                   |
|-------------------|-------------------|-------------------|-------------------|-------------------|-------------------|
| RWANDA            | RWANDA            | RWANDA            | RWANDA            | RWANDA            | RWANDA            |
| SOS               | SOS               | SOS               | SOS               | SOS               | SOS               |
| VILLAGE D'ENFANTS |
| RWANDA            | RWANDA            | RWANDA            | RWANDA            | RWANDA            | RWANDA            |
| SOS               | SOS               | SOS               | SOS               | SOS               | SOS               |
| VILLAGE D'ENFANTS |
| RWANDA            | RWANDA            | RWANDA            | RWANDA            | RWANDA            | RWANDA            |
| SOS               | SOS               | SOS               | SOS               | SOS               | SOS               |
| VILLAGE D'ENFANTS |
| RWANDA            | RWANDA            | RWANDA            | RWANDA            | RWANDA            | RWANDA            |
| SOS               | SOS               | SOS               | SOS               | SOS               | SOS               |
| VILLAGE D'ENFANTS |
| RWANDA            | RWANDA            | RWANDA            | RWANDA            | RWANDA            | RWANDA            |
| SOS               | SOS               | SOS               | SOS               | SOS               | SOS               |
| VILLAGE D'ENFANTS |