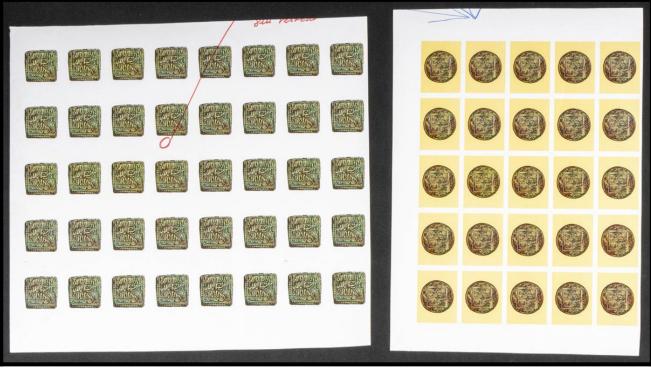

## The Fournier Universe. Part II (From J to Z) #118

\*\* Yvert 746/49+756/58. 1976. Coins. Group of progressive plate proofs of the set. TO EXAM.