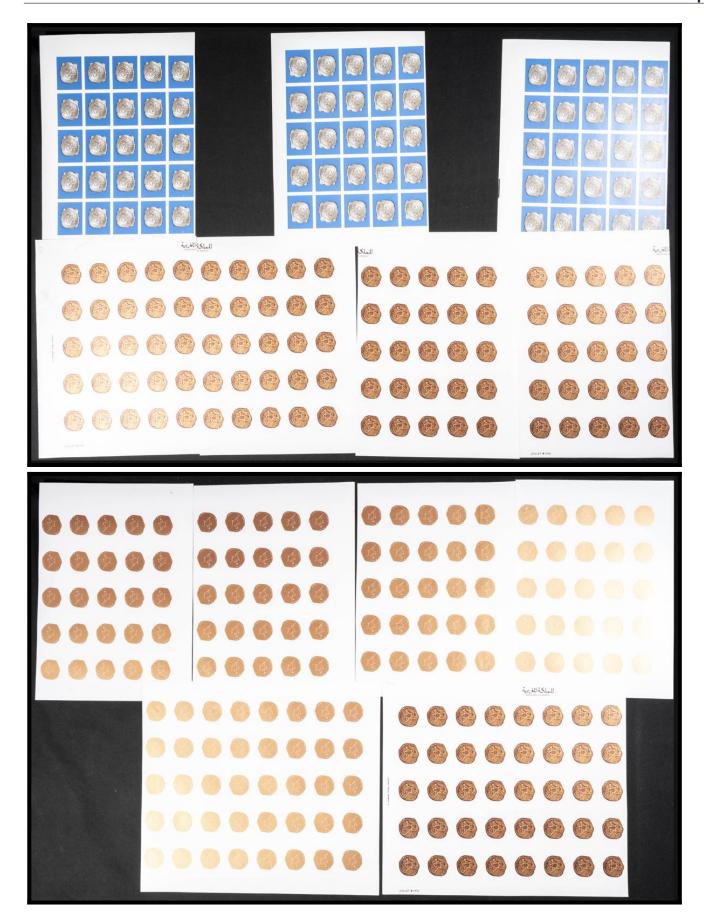

## The Fournier Universe. Part II (From J to Z) #118

\*\* Yvert 746/49+756/58. 1976. Coins. Group of progressive plate proofs of the set. TO EXAM.