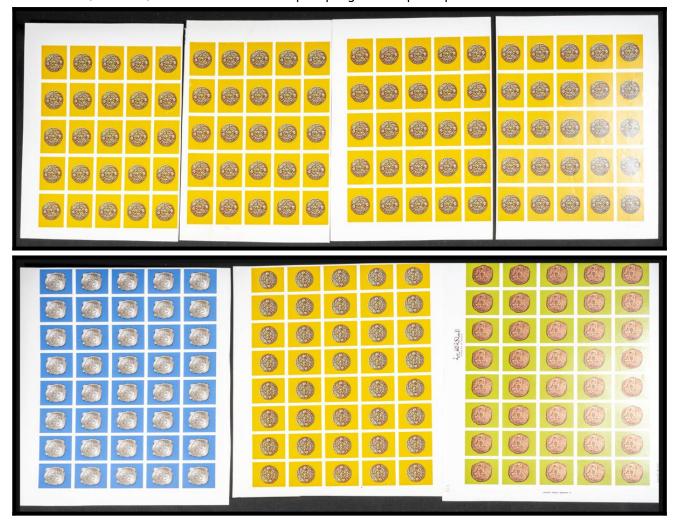

## The Fournier Universe. Part II (From J to Z) #118

\*\* Yvert 746/49+756/58. 1976. Coins. Group of progressive plate proofs of the set. TO EXAM.