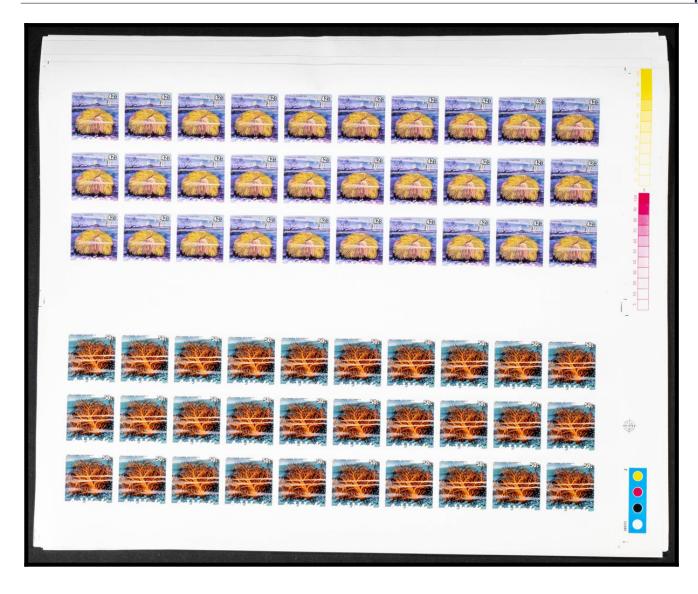

## The Fournier Universe. Part I (From A to I) #117

\*\* Yvert . 1984. Corals. Group of progressive plate proofs of the set. (Michel: 978/06). TO EXAM.

|                     |                            |                           |                         | @odkil        |                      |                                                      |                              |                         |               |
|---------------------|----------------------------|---------------------------|-------------------------|---------------|----------------------|------------------------------------------------------|------------------------------|-------------------------|---------------|
| @alklshads          | Cooklishadis               | Cookishuds                | @wikishmiks             | @alklishnalis | Quik Islands         | @oiklshmds                                           | Qolklshads                   | Quik Islands            | Quals listing |
| (tods/klands        | @dklslauls                 | @dxlshuds                 | (bolk lishnuls          | (odklidads    | @odslshmils          | @aklshmls                                            | (baklidanils                 | @olklibalis             | Quik lklim    |
| @alklshmils         | Ondk lishmils              | Qualk lishmilis           | Qulk lishmilis          | @odklshmds    | Qualk Islands        | Oodklishadis                                         | Cooklishads                  | Cookkkhads              | @odklslan     |
| OGGINALISHICATION . |                            |                           |                         |               |                      |                                                      |                              |                         |               |
| woodstanding )      |                            |                           |                         | Profes        | almids               |                                                      |                              |                         |               |
| ((coassinus)        |                            |                           |                         | (total)       | slands               |                                                      |                              |                         |               |
| (Sold Islands)      | (antiklishanis             | @odklishnalis             | @alk!klimalls           | Cook li       | Slands  (bolk klands | Cools Islands                                        | Coolkikluuds                 | @olkliklandls           | @olk/kslam    |
|                     | Andrikkunis<br>Andrikkunis | @olk!kilmais @olk!kilmais | @olk!kinnds @olk!kinnds |               |                      | Cools listinalis  Cools listinalis  Cools listinalis | Cooklishaalis  Cooklishaalis | @olklkluuds @olklkluuds | Rodkilston.   |