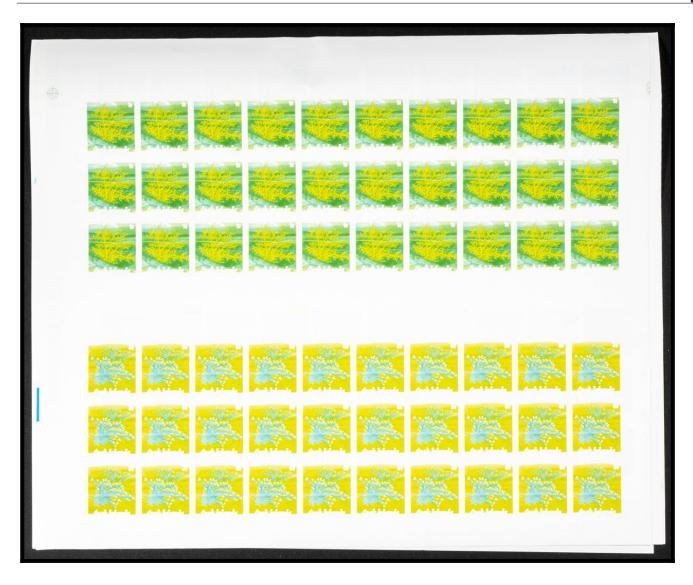

## The Fournier Universe. Part I (From A to I) #117

\*\* Yvert . 1984. Corals. Group of progressive plate proofs of the set. (Michel: 978/06). TO EXAM.

|                     |                            |                           |                         | @odkil        |                      |                                                      |                              |                         |               |
|---------------------|----------------------------|---------------------------|-------------------------|---------------|----------------------|------------------------------------------------------|------------------------------|-------------------------|---------------|
| @alklshads          | Cooklishadis               | Cookishuds                | @wikishmiks             | @alklishnalis | Quik Islands         | @oiklshmds                                           | Qolklshads                   | Quik Islands            | Quals listing |
| (tods/klands        | @dklslauls                 | @dxlshuds                 | (bolk lishnuls          | (odklidads    | @odslshmils          | @aklshmls                                            | (baklidanils                 | @olklibalis             | Quik lklim    |
| @alklshmils         | Ondk lishmils              | Qualk lishmilis           | Qulk lishmilis          | @odklshmds    | Qualk Islands        | Oodklishadis                                         | Cooklishads                  | Cookkkhads              | @odklslan     |
| OGGINALISHICATION . |                            |                           |                         |               |                      |                                                      |                              |                         |               |
| woodstanding )      |                            |                           |                         | Profes        | almids               |                                                      |                              |                         |               |
| ((coassinus)        |                            |                           |                         | (total)       | slands               |                                                      |                              |                         |               |
| (Sold Islands)      | (antiklishanis             | @odklishnalis             | @alk!klimalls           | Cook li       | Slands  (bolk klands | Cools Islands                                        | Coolkikluuds                 | @olkliklandls           | @olk/kslam    |
|                     | Andrikkunis<br>Andrikkunis | @olk!kilmais @olk!kilmais | @olk!kinnds @olk!kinnds |               |                      | Cools listinalis  Cools listinalis  Cools listinalis | Cooklishaalis  Cooklishaalis | @olklkluuds @olklkluuds | Rodkilston.   |