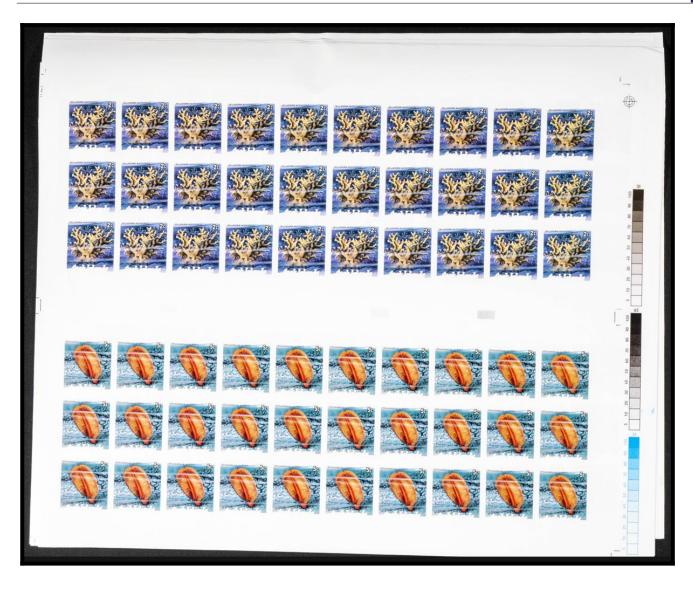

## The Fournier Universe. Part I (From A to I) #117

\*\* Yvert . 1984. Corals. Group of progressive plate proofs of the set. (Michel: 978/06). TO EXAM.

|                     |                            |                           |                         | @odkil        |                      |                                                      |                              |                         |               |
|---------------------|----------------------------|---------------------------|-------------------------|---------------|----------------------|------------------------------------------------------|------------------------------|-------------------------|---------------|
| @alklshads          | Cooklishadis               | Cookishuds                | @wikishmiks             | @alklishnalis | Quik Islands         | @oiklshmds                                           | Qolklshads                   | Quik Islands            | Quals listing |
| (tods/klands        | @dklslauls                 | @dxlshuds                 | (bolk lishnuls          | (odklidads    | @odslshmils          | @aklshmls                                            | (baklidanils                 | @olklibalis             | Quik lklim    |
| @alklshmils         | Ondk lishmils              | Qualk lishmilis           | Qulk lishmilis          | @odklshmds    | Qualk Islands        | Oodklishadis                                         | Cooklishads                  | Cookkkhads              | @odklslan     |
| OGGINALISHICATION . |                            |                           |                         |               |                      |                                                      |                              |                         |               |
| woodstanding )      |                            |                           |                         | Profes        | almids               |                                                      |                              |                         |               |
| ((coassinus)        |                            |                           |                         | (total)       | slands               |                                                      |                              |                         |               |
| (Sold Islands)      | (antiklishanis             | @odklishnalis             | @alk!klimalls           | Cook li       | Slands  (bolk klands | Cools Islands                                        | Coolkikluuds                 | @olkliklandls           | @olk/kslam    |
|                     | Andrikkunis<br>Andrikkunis | @olk!kilmais @olk!kilmais | @olk!kinnds @olk!kinnds |               |                      | Cools listinalis  Cools listinalis  Cools listinalis | Cooklishaalis  Cooklishaalis | @olklkluuds @olklkluuds | Rodkilston.   |