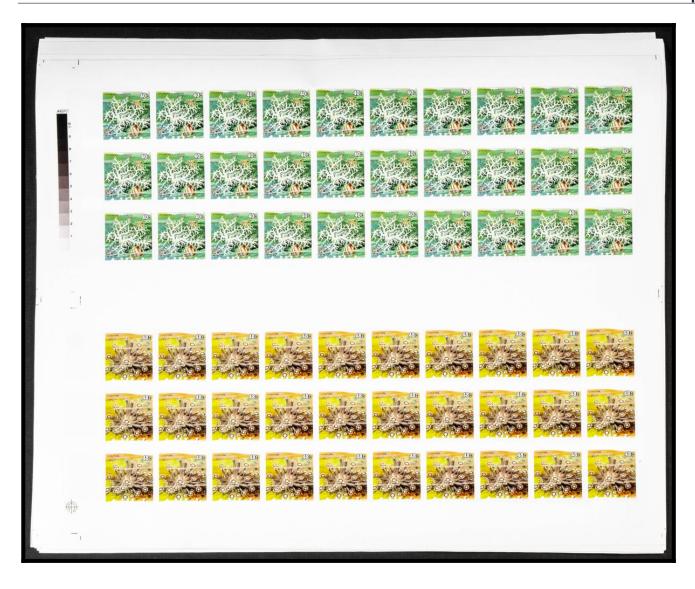

## The Fournier Universe. Part I (From A to I) #117

\*\* Yvert . 1984. Corals. Group of progressive plate proofs of the set. (Michel: 978/06). TO EXAM.

|                     |                            |                           |                         | @odkil        |                      |                                                      |                              |                         |               |
|---------------------|----------------------------|---------------------------|-------------------------|---------------|----------------------|------------------------------------------------------|------------------------------|-------------------------|---------------|
| @alklshads          | Cooklishadis               | Cookishuds                | @wikishmiks             | @alklishnalis | Quik Islands         | @oiklshmds                                           | Qolklshads                   | Quik Islands            | Quals listing |
| (tods/klands        | @dklslauls                 | @dxlshuds                 | (bolk lishnuls          | (odklidads    | @odslshmils          | @aklshmls                                            | (baklidanils                 | @olklibalis             | Quik lklim    |
| @alklshmils         | Ondk lishmils              | Qualk lishmilis           | Qulk lishmilis          | @odklshmds    | Qualk Islands        | Oodklishadis                                         | Cooklishads                  | Cookkkhads              | @odklslan     |
| OGGINALISHICATION . |                            |                           |                         |               |                      |                                                      |                              |                         |               |
| woodstanding )      |                            |                           |                         | Profes        | almids               |                                                      |                              |                         |               |
| ((coassinus)        |                            |                           |                         | (total)       | slands               |                                                      |                              |                         |               |
| (Sold Islands)      | (antiklishanis             | @odklishnalis             | @alk!klimalls           | Cook li       | Slands  (bolk klands | Cools Islands                                        | Coolkikluuds                 | @olkliklandls           | @olk/kslam    |
|                     | Andrikkunis<br>Andrikkunis | @olk!kilmais @olk!kilmais | @olk!kinnds @olk!kinnds |               |                      | Cools listinalis  Cools listinalis  Cools listinalis | Cooklishaalis  Cooklishaalis | @olklkluuds @olklkluuds | Rodkilston.   |