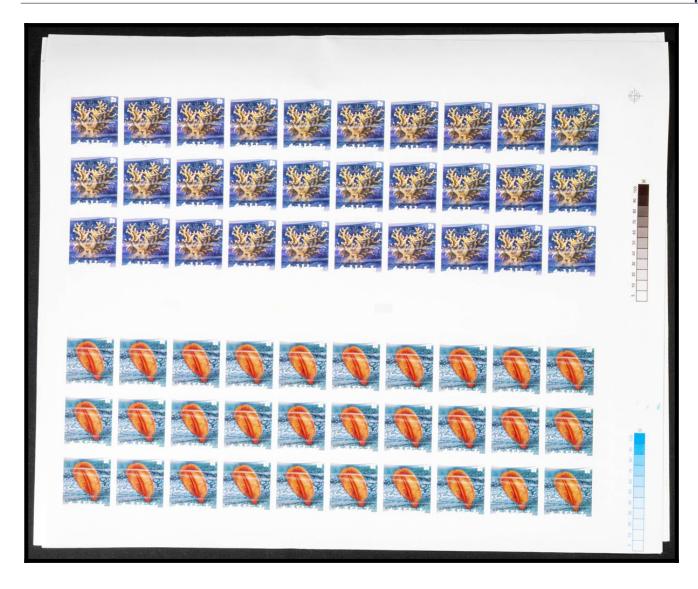

## The Fournier Universe. Part I (From A to I) #117

\*\* Yvert . 1984. Corals. Group of progressive plate proofs of the set. (Michel: 978/06). TO EXAM.

|                     |                            |                           |                         | @odkil        |                      |                                                      |                              |                         |               |
|---------------------|----------------------------|---------------------------|-------------------------|---------------|----------------------|------------------------------------------------------|------------------------------|-------------------------|---------------|
| @alklshads          | Cooklishadis               | Cookishuds                | @wikishmiks             | @alklishnalis | Quik Islands         | @oiklshmds                                           | Qolklshads                   | Quik Islands            | Quals listing |
| (tods/klands        | @dklslauls                 | @dxlshuds                 | (bolk lishnuls          | (odklidads    | @odslshmils          | @aklshmls                                            | (baklidanils                 | @olklibalis             | Quik lklim    |
| @alklshmils         | Ondk lishmils              | Qualk lishmilis           | Qulk lishmilis          | @odklshmds    | Qualk Islands        | Oodklishadis                                         | Cooklishads                  | Cookkkhads              | @odklslan     |
| OGGINALISHICATION . |                            |                           |                         |               |                      |                                                      |                              |                         |               |
| woodstanding )      |                            |                           |                         | Profes        | almids               |                                                      |                              |                         |               |
| ((coassinus)        |                            |                           |                         | (total)       | slands               |                                                      |                              |                         |               |
| (Sold Islands)      | (antiklishanis             | @odklishnalis             | @alk!klimalls           | Cook li       | Slands  (bolk klands | Cools Islands                                        | Coolkikluuds                 | @olkliklandls           | @olk/kslam    |
|                     | Andrikkunis<br>Andrikkunis | @olk!kilmais @olk!kilmais | @olk!kinnds @olk!kinnds |               |                      | Cools listinalis  Cools listinalis  Cools listinalis | Cooklishaalis  Cooklishaalis | @olklkluuds @olklkluuds | Rodkilston.   |