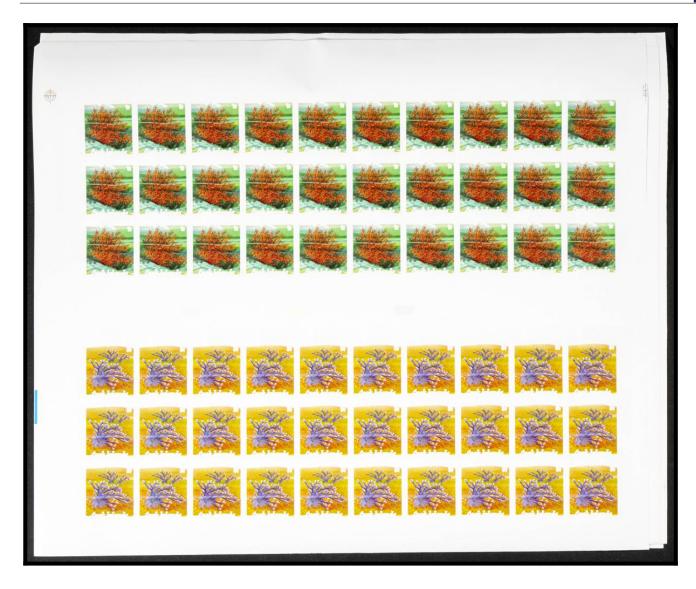

## The Fournier Universe. Part I (From A to I) #117

\*\* Yvert . 1984. Corals. Group of progressive plate proofs of the set. (Michel: 978/06). TO EXAM.

|                     |                            |                           |                         | @odkil        |                      |                                                      |                              |                         |               |
|---------------------|----------------------------|---------------------------|-------------------------|---------------|----------------------|------------------------------------------------------|------------------------------|-------------------------|---------------|
| @alklshads          | Cooklishadis               | Cookishuds                | @wikishmiks             | @alklishnalis | Quik Islands         | @oiklshmds                                           | Qolklshads                   | Quik Islands            | Quals listing |
| (tods/klands        | @dklslauls                 | @dxlshuds                 | (bolk lishnuls          | (odklidads    | @odslshmils          | @aklshmls                                            | (baklidanils                 | @olklibalis             | Quik lklim    |
| @alklshmils         | Ondk lishmils              | Qualk lishmilis           | Qulk lishmilis          | @odklshmds    | Qualk Islands        | Oodklishadis                                         | Cooklishads                  | Cookkkhads              | @odklslan     |
| OGGINALISHICATION . |                            |                           |                         |               |                      |                                                      |                              |                         |               |
| woodstanding )      |                            |                           |                         | Profes        | almids               |                                                      |                              |                         |               |
| ((coassinus)        |                            |                           |                         | (total)       | slands               |                                                      |                              |                         |               |
| (Sold Islands)      | (antiklishanis             | @odklishnalis             | @alk!klimalls           | Cook li       | Slands  (bolk klands | Cools Islands                                        | Coolkikluuds                 | @olkliklandls           | @olk/kslam    |
|                     | Andrikkunis<br>Andrikkunis | @olk!kilmais @olk!kilmais | @olk!kinnds @olk!kinnds |               |                      | Cools listinalis  Cools listinalis  Cools listinalis | Cooklishaalis  Cooklishaalis | @olklkluuds @olklkluuds | Rodkilston.   |