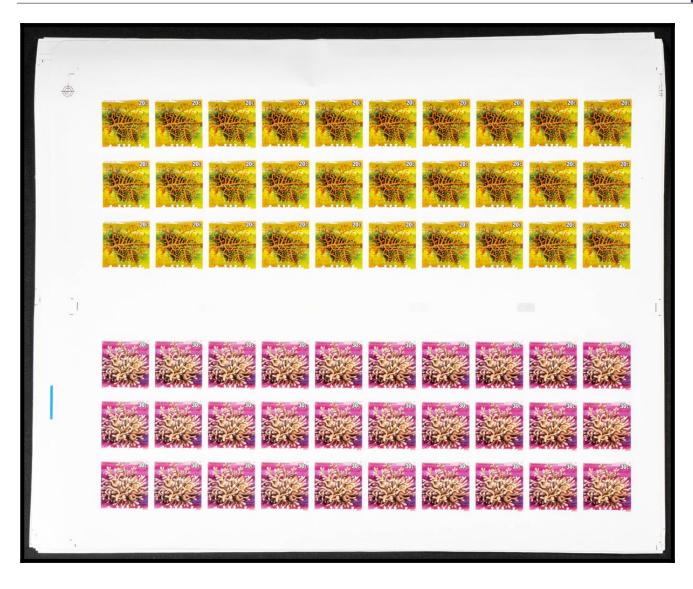

## The Fournier Universe. Part I (From A to I) #117

\*\* Yvert . 1984. Corals. Group of progressive plate proofs of the set. (Michel: 978/06). TO EXAM.

|                     |                            |                           |                         | @odkil        |                      |                                                      |                              |                         |               |
|---------------------|----------------------------|---------------------------|-------------------------|---------------|----------------------|------------------------------------------------------|------------------------------|-------------------------|---------------|
| @alklshads          | Cooklishadis               | Cookishuds                | @wikishmiks             | @alklishnalis | Quik Islands         | @oiklshmds                                           | Qolklshads                   | Quik Islands            | Quals listing |
| (tods/klands        | @dklslauls                 | @dxlshuds                 | (bolk lishnuls          | (odklidads    | @odslshmils          | @aklshmls                                            | (baklidanils                 | @olklibalis             | Quik lklim    |
| @alklshmils         | Ondk lishmils              | Qualk lishmilis           | Qulk lishmilis          | @odklshmds    | Qualk Islands        | Oodklishadis                                         | Cooklishads                  | Cookkkhads              | @odklslan     |
| OGGINALISHICATION . |                            |                           |                         |               |                      |                                                      |                              |                         |               |
| woodstanding )      |                            |                           |                         | Profes        | almids               |                                                      |                              |                         |               |
| ((coassinus)        |                            |                           |                         | (total)       | slands               |                                                      |                              |                         |               |
| (Sold Islands)      | (antiklishanis             | @odklishnalis             | @alk!klimalls           | Cook li       | Slands  (bolk klands | Cools Islands                                        | Coolkikluuds                 | @olkliklandls           | @olk/kslam    |
|                     | Andrikkunis<br>Andrikkunis | @olk!kilmais @olk!kilmais | @olk!kinnds @olk!kinnds |               |                      | Cools listinalis  Cools listinalis  Cools listinalis | Cooklishaalis  Cooklishaalis | @olklkluuds @olklkluuds | Rodkilston.   |