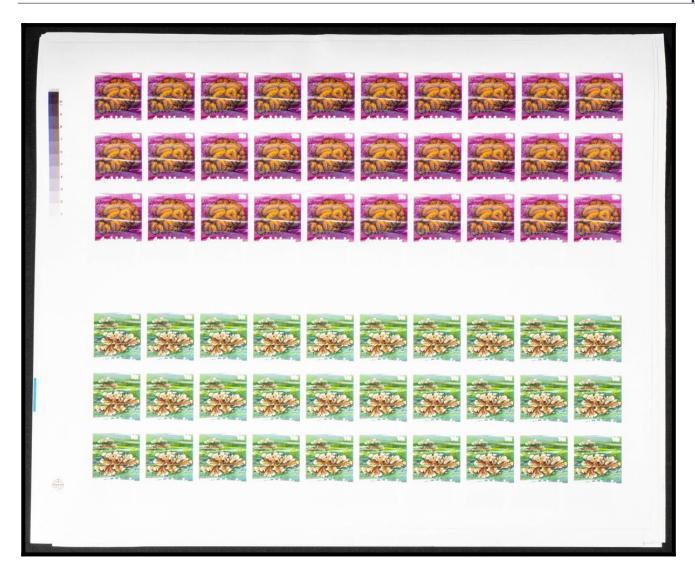

## The Fournier Universe. Part I (From A to I) #117

\*\* Yvert . 1984. Corals. Group of progressive plate proofs of the set. (Michel: 978/06). TO EXAM.

|                     |                            |                           |                         | @odkil        |                      |                                                      |                              |                         |               |
|---------------------|----------------------------|---------------------------|-------------------------|---------------|----------------------|------------------------------------------------------|------------------------------|-------------------------|---------------|
| @alklshads          | Cooklishadis               | Cookishuds                | @wikishmiks             | @alklishnalis | Quik Islands         | @oiklshmds                                           | Qolklshads                   | Quik Islands            | Quals listing |
| (tods/klands        | @dklslauls                 | @dxlshuds                 | (bolk lishnuls          | (odklidads    | @odslshmils          | @aklshmls                                            | (baklidanils                 | @olklibalis             | Quik lklim    |
| @alklshmils         | Ondk lishmils              | Qualk lishmilis           | Qulk lishmilis          | @odklshmds    | Qualk Islands        | Oodklishadis                                         | Cooklishads                  | Cookkkhads              | @odklslan     |
| OGGINALISHICATION . |                            |                           |                         |               |                      |                                                      |                              |                         |               |
| woodstanding )      |                            |                           |                         | Profes        | almids               |                                                      |                              |                         |               |
| ((coassinus)        |                            |                           |                         | (total)       | slands               |                                                      |                              |                         |               |
| (Sold Islands)      | (antiklishanis             | @odklishnalis             | @alk!klimalls           | Cook li       | Slands  (bolk klands | Cools Islands                                        | Coolkikluuds                 | @olkliklandls           | @olk/kslam    |
|                     | Andrikkunis<br>Andrikkunis | @olk!kilmais @olk!kilmais | @olk!kinnds @olk!kinnds |               |                      | Cools listinalis  Cools listinalis  Cools listinalis | Cooklishaalis  Cooklishaalis | @olklkluuds @olklkluuds | Rodkilston.   |