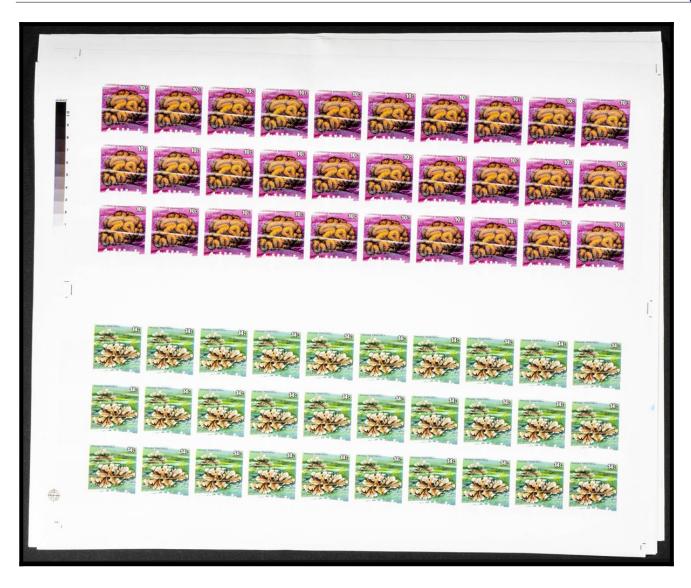

## The Fournier Universe. Part I (From A to I) #117

\*\* Yvert . 1984. Corals. Group of progressive plate proofs of the set. (Michel: 978/06). TO EXAM.

|                     |                            |                           |                         | @odkil        |                      |                                                      |                              |                         |               |
|---------------------|----------------------------|---------------------------|-------------------------|---------------|----------------------|------------------------------------------------------|------------------------------|-------------------------|---------------|
| @alklshads          | Cooklishadis               | Cookishuds                | @wikishmiks             | @alklishnalis | Quik Islands         | @oiklshmds                                           | Qolklshads                   | Quik Islands            | Quals listing |
| (tods/klands        | @dklslauls                 | @dxlshuds                 | (bolk lishnuls          | (odklidads    | @odslshmils          | @aklshmls                                            | (baklidanils                 | @olklibalis             | Quik lklim    |
| @alklshmils         | Ondk lishmils              | Qualk lishmilis           | Qulk lishmilis          | @odklshmds    | Qualk Islands        | Oodklishadis                                         | Cooklishads                  | Cookkkhads              | @odklslan     |
| OGGINALISHICATION . |                            |                           |                         |               |                      |                                                      |                              |                         |               |
| woodstanding )      |                            |                           |                         | Profes        | almids               |                                                      |                              |                         |               |
| ((coassinus)        |                            |                           |                         | (total)       | slands               |                                                      |                              |                         |               |
| (Sold Islands)      | (antiklishanis             | @odklishnalis             | @alk!klimalls           | Cook li       | Slands  (bolk klands | Cools Islands                                        | Coolkikluuds                 | @olkliklandls           | @olk/kslam    |
|                     | Andrikkunis<br>Andrikkunis | @olk!kilmais @olk!kilmais | @olk!kinnds @olk!kinnds |               |                      | Cools listinalis  Cools listinalis  Cools listinalis | Cooklishaalis  Cooklishaalis | @olklkluuds @olklkluuds | Rodkilston.   |