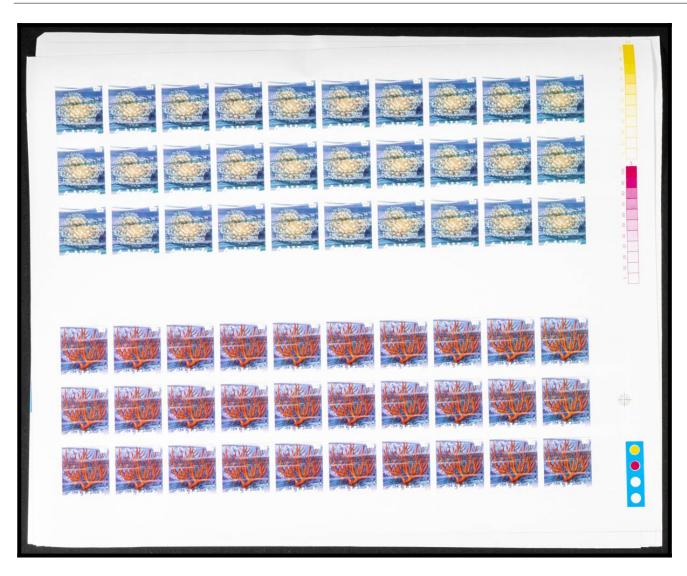

## The Fournier Universe. Part I (From A to I) #117

\*\* Yvert . 1984. Corals. Group of progressive plate proofs of the set. (Michel: 978/06). TO EXAM.

|                     |                            |                           |                         | @odkil        |                      |                                                      |                              |                         |               |
|---------------------|----------------------------|---------------------------|-------------------------|---------------|----------------------|------------------------------------------------------|------------------------------|-------------------------|---------------|
| @alklshads          | Cooklishadis               | Cookishuds                | @wikishmiks             | @alklishnalis | Quik Islands         | @oiklshmds                                           | Qolklshads                   | Quik Islands            | Quals listing |
| (tods/klands        | @dklslauls                 | @dxlshuds                 | (bolk lishnuls          | (odklidads    | @odslshmils          | @aklshmls                                            | (baklidanils                 | @olklibalis             | Quik lklim    |
| @alklshmils         | Ondk lishmils              | Qualk lishmilis           | Qulk lishmilis          | @odklshmds    | Qualk Islands        | Oodklishadis                                         | Cooklishads                  | Cookkkhads              | @odklslan     |
| OGGINALISHICATION . |                            |                           |                         |               |                      |                                                      |                              |                         |               |
| woodstanding )      |                            |                           |                         | Profes        | almids               |                                                      |                              |                         |               |
| ((coassinus)        |                            |                           |                         | (total)       | slands               |                                                      |                              |                         |               |
| (Sold Islands)      | (antiklishanis             | @odklishnalis             | @alk!klimalls           | Cook li       | Slands  (bolk klands | Cools Islands                                        | Coolkikluuds                 | @olkliklandls           | @olk/kslam    |
|                     | Andrikkunis<br>Andrikkunis | @olk!kilmais @olk!kilmais | @olk!kinnds @olk!kinnds |               |                      | Cools listinalis  Cools listinalis  Cools listinalis | Cooklishaalis  Cooklishaalis | @olklkluuds @olklkluuds | Rodkilston.   |