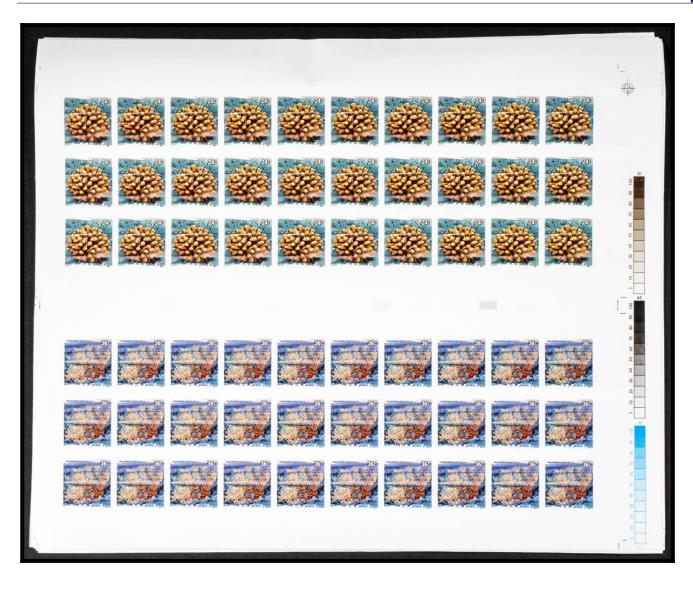

## The Fournier Universe. Part I (From A to I) #117

\*\* Yvert . 1984. Corals. Group of progressive plate proofs of the set. (Michel: 978/06). TO EXAM.

|                     |                            |                           |                         | @odkil        |                      |                                                      |                              |                         |               |
|---------------------|----------------------------|---------------------------|-------------------------|---------------|----------------------|------------------------------------------------------|------------------------------|-------------------------|---------------|
| @alklshads          | Cooklishadis               | Cookishuds                | @wikishmiks             | @alklishnalis | Quik Islands         | @oiklshmds                                           | Qolklshads                   | Quik Islands            | Quals listing |
| (tods/klands        | @dklslauls                 | @dxlshuds                 | (bolk lishnuls          | (odklidads    | @odslshmils          | @aklshmls                                            | (baklidanils                 | @olklibalis             | Quik lklim    |
| @alklshmils         | Ondk lishmils              | Qualk lishmilis           | Qulk lishmilis          | @odklshmds    | Qualk Islands        | Oodklishadis                                         | Cooklishads                  | Cookkkhads              | @odklslan     |
| OGGINALISHICATION . |                            |                           |                         |               |                      |                                                      |                              |                         |               |
| woodstanding )      |                            |                           |                         | Profes        | almids               |                                                      |                              |                         |               |
| ((coassinus)        |                            |                           |                         | (total)       | slands               |                                                      |                              |                         |               |
| (Sold Islands)      | (antiklishanis             | @odklishnalis             | @alk!klimalls           | Cook li       | Slands  (bolk klands | Cools Islands                                        | Coolkikluuds                 | @olkliklandls           | @olk/kslam    |
|                     | Andrikkunis<br>Andrikkunis | @olk!kilmais @olk!kilmais | @olk!kinnds @olk!kinnds |               |                      | Cools listinalis  Cools listinalis  Cools listinalis | Cooklishaalis  Cooklishaalis | @olklkluuds @olklkluuds | Rodkilston.   |