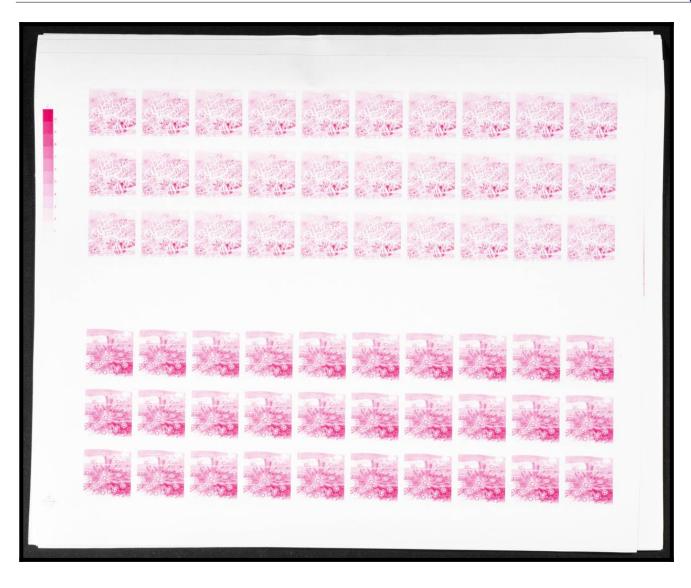

## The Fournier Universe. Part I (From A to I) #117

\*\* Yvert . 1984. Corals. Group of progressive plate proofs of the set. (Michel: 978/06). TO EXAM.

|                     |                            |                           |                         | @odkil        |                      |                                                      |                              |                         |               |
|---------------------|----------------------------|---------------------------|-------------------------|---------------|----------------------|------------------------------------------------------|------------------------------|-------------------------|---------------|
| @alklshads          | Cooklishadis               | Cookishuds                | @wikishmiks             | @alklishnalis | Quik Islands         | @oiklshmds                                           | Qolklshads                   | Quik Islands            | Quals listing |
| (tods/klands        | @dklslauls                 | @dxlshuds                 | (bolk lishnuls          | (odklidads    | @odslshmils          | @aklshmls                                            | (baklidanils                 | @olklibalis             | Quik lklim    |
| @alklshmils         | Ondk lishmils              | Qualk lishmilis           | Qulk lishmilis          | @odklshmds    | Qualk Islands        | Oodklishadis                                         | Cooklishads                  | Cookkkhads              | @odklslan     |
| OGGINALISHICATION . |                            |                           |                         |               |                      |                                                      |                              |                         |               |
| woodstanding )      |                            |                           |                         | Profes        | almids               |                                                      |                              |                         |               |
| ((coassinus)        |                            |                           |                         | (total)       | slands               |                                                      |                              |                         |               |
| (Sold Islands)      | (antiklishanis             | @odklishnalis             | @alk!klimalls           | Cook li       | Slands  (bolk klands | Cools Islands                                        | Coolkikluuds                 | @olkliklandls           | @olk/kslam    |
|                     | Andrikkunis<br>Andrikkunis | @olk!kilmais @olk!kilmais | @olk!kinnds @olk!kinnds |               |                      | Cools listinalis  Cools listinalis  Cools listinalis | Cooklishaalis  Cooklishaalis | @olklkluuds @olklkluuds | Rodkilston.   |