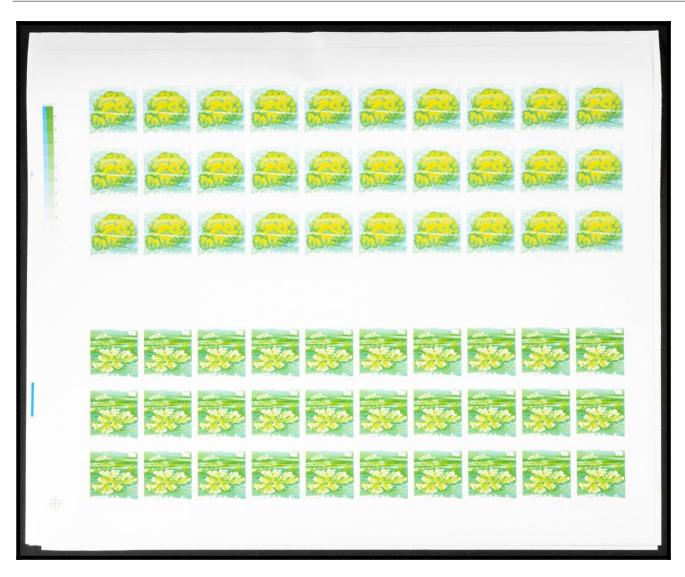

## The Fournier Universe. Part I (From A to I) #117

\*\* Yvert . 1984. Corals. Group of progressive plate proofs of the set. (Michel: 978/06). TO EXAM.

|                     |                            |                           |                         | @odkil        |                      |                                                      |                              |                         |               |
|---------------------|----------------------------|---------------------------|-------------------------|---------------|----------------------|------------------------------------------------------|------------------------------|-------------------------|---------------|
| @alklshads          | Cooklishadis               | Cookishuds                | @wikishmiks             | @alklishnalis | Quik Islands         | @oiklshmds                                           | Qolklshads                   | Quik Islands            | Quals listing |
| (tods/klands        | @dklslauls                 | @dxlshuds                 | (bolk lishnuls          | (odklidads    | @odslshmils          | @aklshmls                                            | (baklidanils                 | @olklibalis             | Quik lklim    |
| @alklshmils         | Ondk lishmils              | Qualk lishmilis           | Qulk lishmilis          | @odklshmds    | Qualk Islands        | Oodklishadis                                         | Cooklishads                  | Cookkkhads              | @odklslan     |
| OGGINALISHICATION . |                            |                           |                         |               |                      |                                                      |                              |                         |               |
| woodstanding )      |                            |                           |                         | Profes        | almids               |                                                      |                              |                         |               |
| ((coassinus)        |                            |                           |                         | (total)       | slands               |                                                      |                              |                         |               |
| (Sold Islands)      | (antiklishanis             | @odklishnalis             | @alk!klimalls           | Cook li       | Slands  (bolk klands | Cools Islands                                        | Coolkikluuds                 | @olkliklandls           | @olk/kslam    |
|                     | Andrikkunis<br>Andrikkunis | @olk!kilmais @olk!kilmais | @olk!kinnds @olk!kinnds |               |                      | Cools listinalis  Cools listinalis  Cools listinalis | Cooklishaalis  Cooklishaalis | @olklkluuds @olklkluuds | Rodkilston.   |