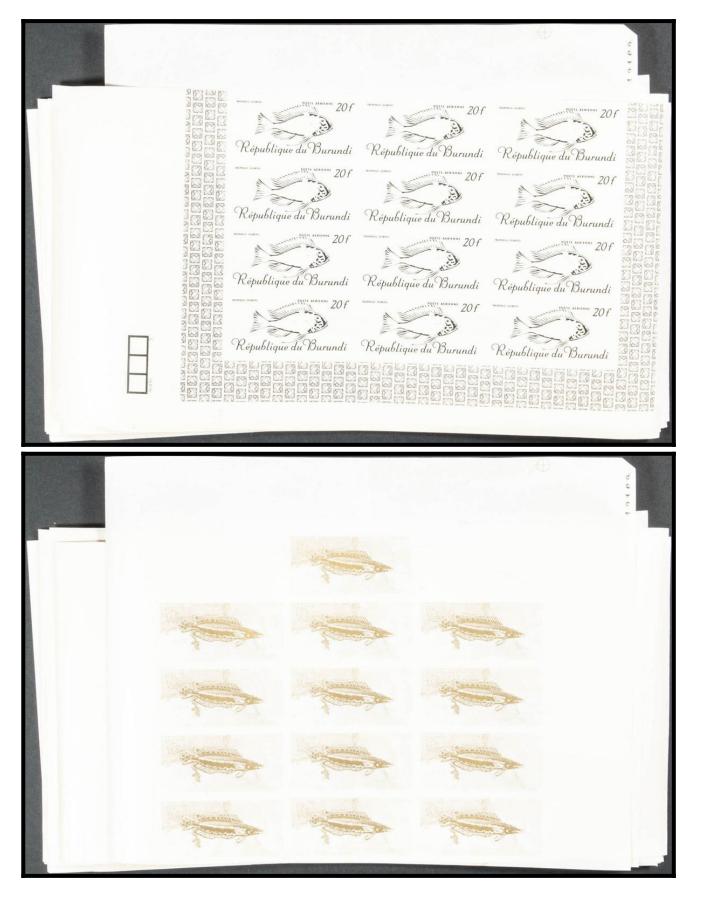

## The Fournier Universe. Part 1 (From A to I) #109

\*\* Yvert A62/70. 1967. Fish. Progressive plate proofs of the set.