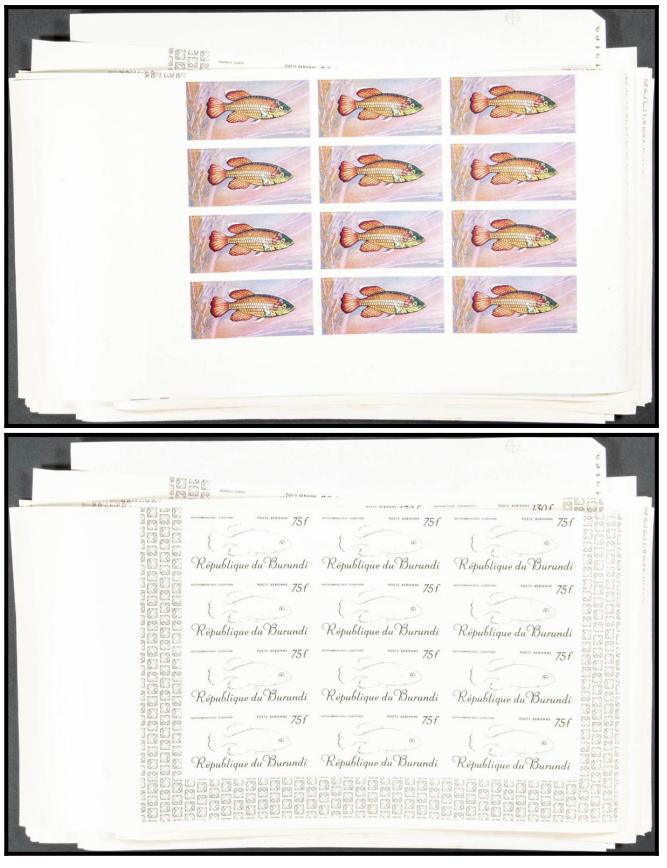

## The Fournier Universe. Part 1 (From A to I) #109

\*\* Yvert A62/70. 1967. Fish. Progressive plate proofs of the set.