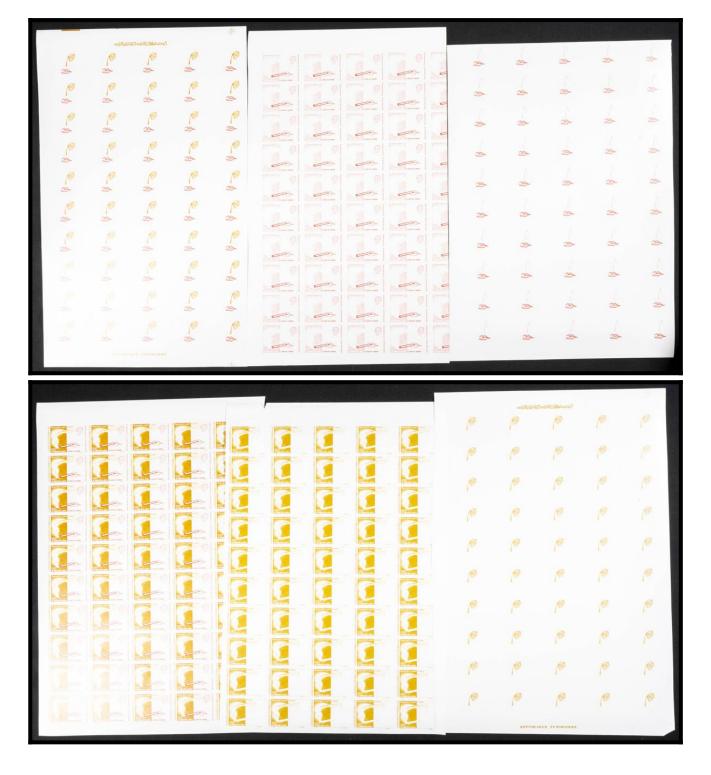

## The Fournier Universe. Part II (From J to Z) #118

\*\* Yvert 905. 1980. World health day. Group of progressive plate proofs of the set. TO EXAM.

|  | -8 -8 -8 -8 -8 -8 -8 -8 -8 -8 -8 -8 -8 -8 -8 -8 -8 -8 -8 -8 -8 -8 -8 -8 -8 -8 -8 -8 -8 -8 -8 -8 -8 -8 -8 -8 -8 -8 -8 -8 -8 -8 -8 -8 -8 -8 -8 -8 -8 -8 -8 -8 -8 -8 -8 -8 -8 -8 -8 -8 -8 -8 -8 -8 -8 -8 -8 -8 -8 -8 -8 -8 -8 -8 -8 -8 -8 -8 -8 -8 -8 -8 -8 -8 -8 -8 -8 -8 -8 -8 -8 -8 -8 -8 -8 -8 -8 -8 -8 -8 -8 -8 -8 -8 -8 -8 -8 -8 -8 -8 -8 -8 <td< th=""></td<> |
|--|-------------------------------------------------------------------------------------------------------------------------------------------------------------------------------------------------------------------------------------------------------------------------------------------------------------------------------------------------------------------|
|  |                                                                                                                                                                                                                                                                                                                                                                   |