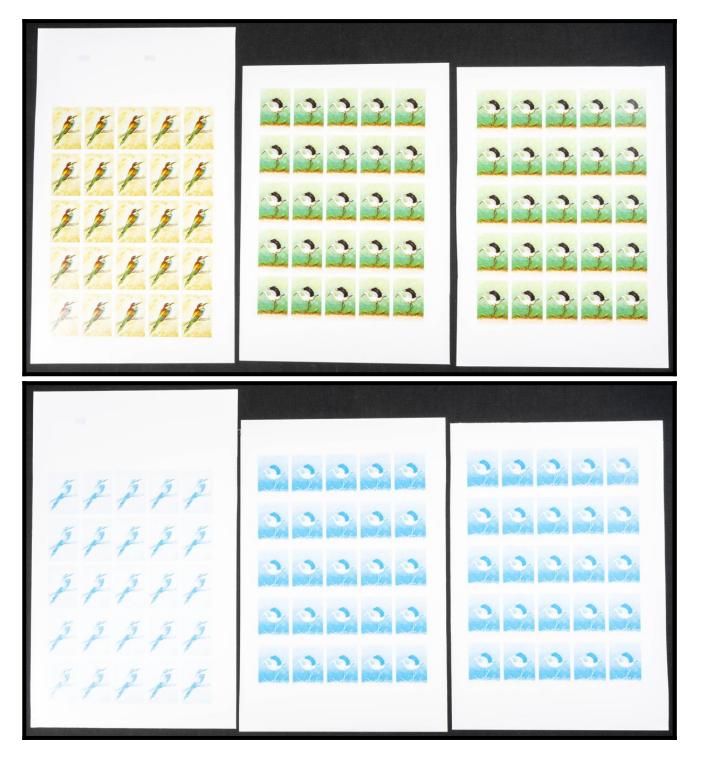

## The Fournier Universe. Part II (From J to Z) #118

\*\* Yvert 1110/11. 1991. Birds. Group of progressive plate proofs of the set. TO EXAM.

|                                                                                                                                                                                                                                   | الماكة الغربية.<br>الماكة الغربية                              |
|-----------------------------------------------------------------------------------------------------------------------------------------------------------------------------------------------------------------------------------|----------------------------------------------------------------|
| <section-header><section-header><section-header><section-header><complex-block><complex-block><complex-block></complex-block></complex-block></complex-block></section-header></section-header></section-header></section-header> | <complex-block><complex-block></complex-block></complex-block> |
|                                                                                                                                                                                                                                   |                                                                |