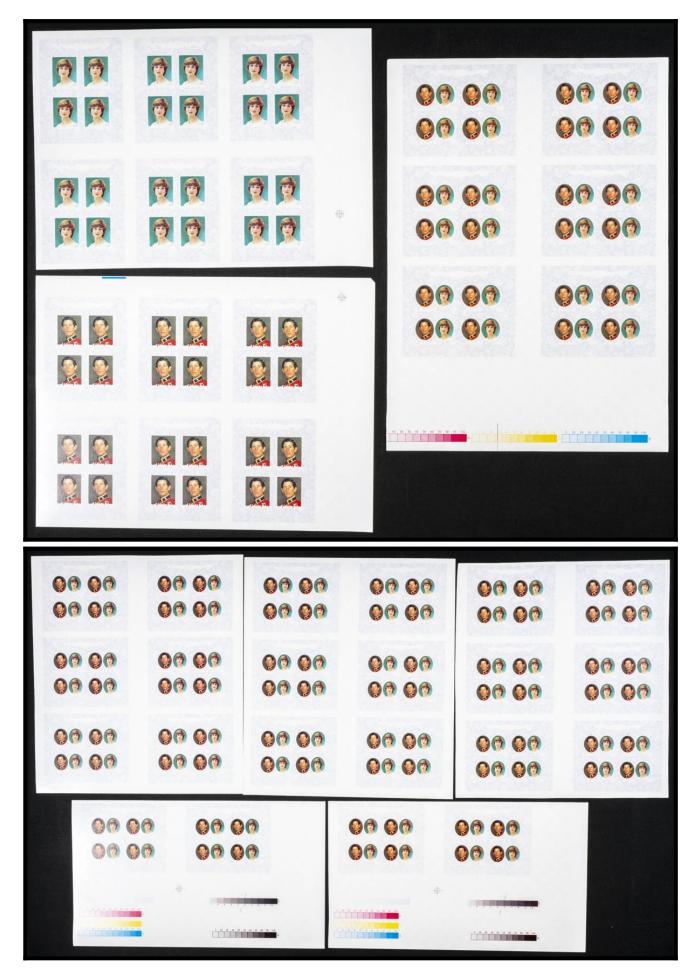

#### The Fournier Universe. Part I (From A to I) #117

\*\* Yvert 317A/C. 1981. International year of disabled people. Group of progressive plate proofs of the set. TO EXAM.

|       |            | and the second second            |
|-------|------------|----------------------------------|
| 00 00 | 00 00      | 00 00                            |
|       |            |                                  |
|       |            |                                  |
| 00 00 | 00 00      |                                  |
| 00 00 | 00 00      | 00 00                            |
| 00 00 | 00 00      | 00 00                            |
| 00 00 | 00 00      | 00 00                            |
|       |            |                                  |
|       | 00 00      |                                  |
|       |            |                                  |
|       | 00 00      | 00 00                            |
| 00    | 00 00      | 00 00                            |
|       |            |                                  |
|       |            | 00 00                            |
|       | Sur Revise | Section 1 Read Street Street St. |

| 00 00 | 00 00          | 00 00<br>00 00 | 00 00<br>00 00 | 00 00          | 00 00 |
|-------|----------------|----------------|----------------|----------------|-------|
|       | *              | -              |                |                |       |
| 00 00 |                |                | 00 00          | 00 00          | 00 00 |
| 00 00 | 000            | 00 00          | 00 00          | 00 00          | 00 00 |
| 00 00 | 000            | 0              |                | 00 00          | 00 00 |
| 00 00 | 00 00<br>00 00 | 00 00          | 00 00          | 00 00          | 00 00 |
| 00 00 |                | 00 00          | 00 00          | 00 00<br>00 00 | 00 00 |
|       |                | -              |                |                |       |
|       |                |                |                |                |       |
|       |                |                |                |                | 4     |
|       |                |                |                | 00             |       |
|       |                |                |                | 00             |       |
|       |                |                |                |                |       |
|       | ia a<br>Na a   |                |                |                |       |
|       |                |                |                |                |       |
|       |                |                |                |                |       |
|       |                |                |                |                |       |