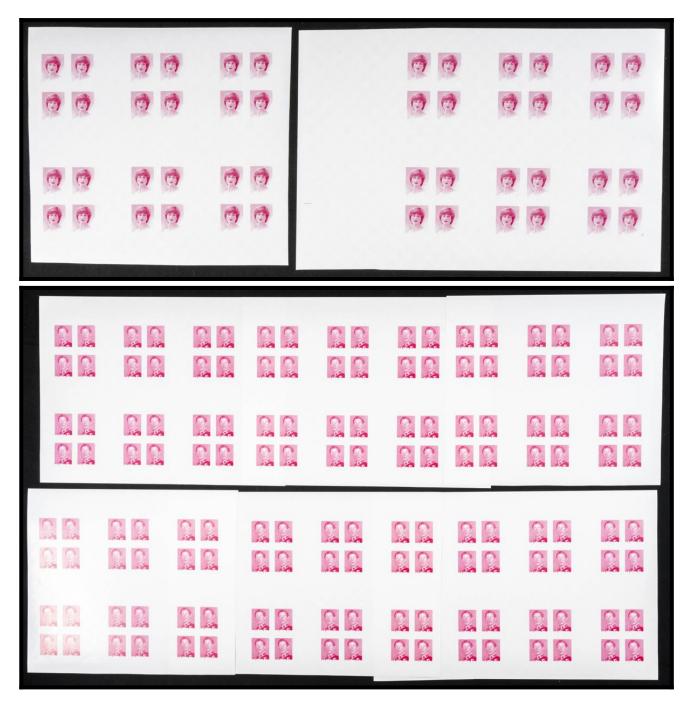

#### The Fournier Universe. Part I (From A to I) #117

\*\* Yvert 317A/C. 1981. International year of disabled people. Group of progressive plate proofs of the set. TO EXAM.

|       |            | and the second second            |
|-------|------------|----------------------------------|
| 00 00 | 00 00      | 00 00                            |
|       |            |                                  |
|       |            |                                  |
| 00 00 | 00 00      |                                  |
| 00 00 | 00 00      | 00 00                            |
| 00 00 | 00 00      | 00 00                            |
| 00 00 | 00 00      | 00 00                            |
|       |            |                                  |
|       | 00 00      |                                  |
|       |            |                                  |
|       | 00 00      | 00 00                            |
| 00    | 00 00      | 00 00                            |
|       |            |                                  |
|       |            | 00 00                            |
|       | Sur Revise | Section 1 Read Street Street St. |