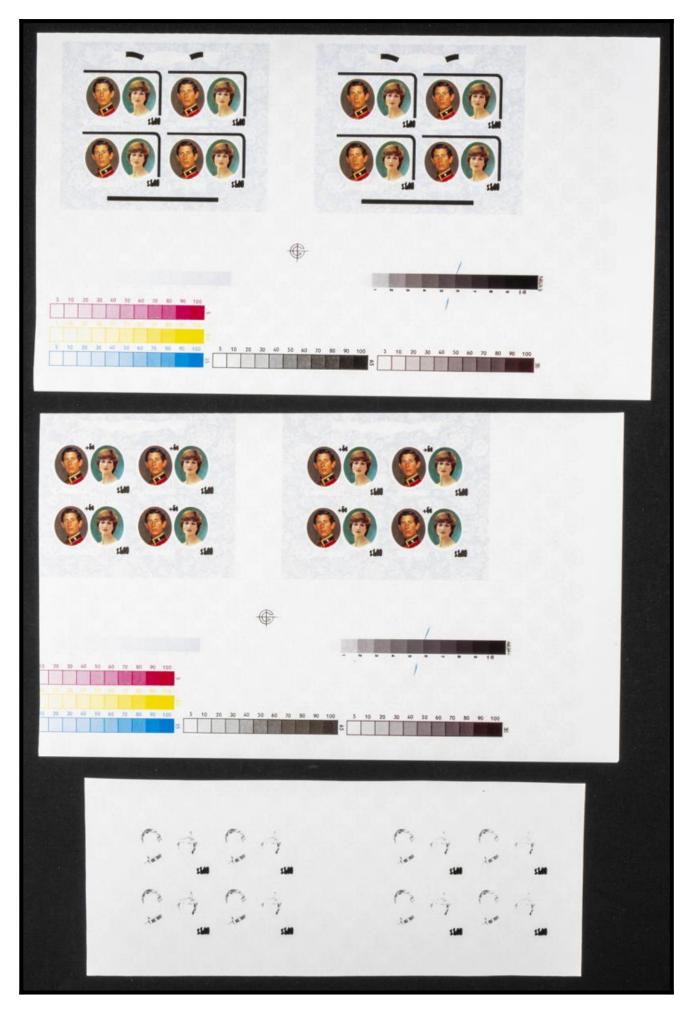

#### The Fournier Universe. Part I (From A to I) #117

\*\* Yvert 317A/C. 1981. International year of disabled people. Group of progressive plate proofs of the set. TO EXAM.

|       |            | and the second second            |
|-------|------------|----------------------------------|
| 00 00 | 00 00      | 00 00                            |
|       |            |                                  |
|       |            |                                  |
| 00 00 | 00 00      |                                  |
| 00 00 | 00 00      | 00 00                            |
| 00 00 | 00 00      | 00 00                            |
| 00 00 | 00 00      | 00 00                            |
|       |            |                                  |
|       | 00 00      |                                  |
|       |            |                                  |
|       | 00 00      | 00 00                            |
| 00    | 00 00      | 00 00                            |
|       |            |                                  |
|       |            | 00 00                            |
|       | Sur Revise | Section 1 Read Street Street St. |