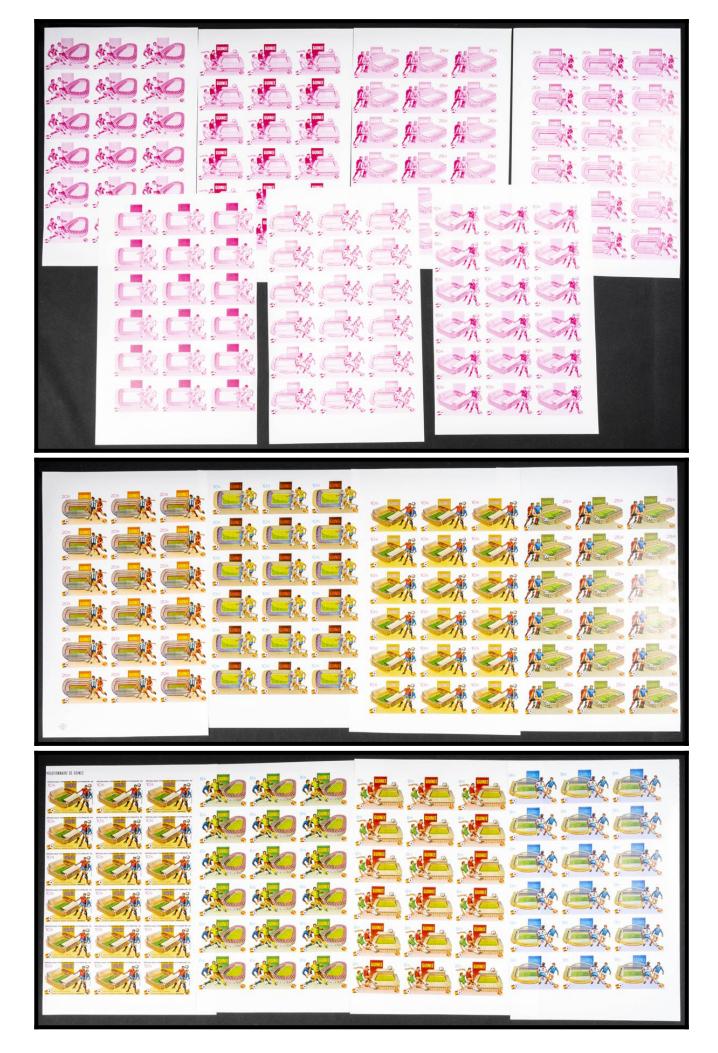

#### The Fournier Universe. Part I (From A to I) #117

\*\* Yvert 692/95. 1982. World Cup Football Spain. Group of progressive plate proofs of the set. TO EXAM.

at 1 at 1 ar AL C AL C AL S ar de V AL V 61